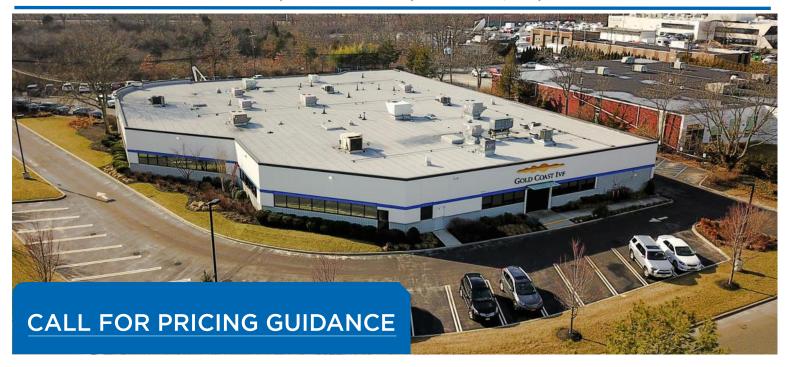

## 240 CROSSWAYS PARK DRIVE WEST

SINGLE STORY OFFICE WITH PARKING | FULLY OCCUPIED | WOODBURY, NY | FOR SALE

## PROPERTY INFORMATION

| NEIGHBORHOOD           | Woodbury, NY          |
|------------------------|-----------------------|
| SECTION / BLOCK / LOT  | 15 / 196 / 7          |
| LOT DIMENSIONS         | 343' x 296'           |
| BUILDING SIZE (SF)     | 26,094 SF             |
| YEAR BUILT             | 1980                  |
| STORIES                | 1                     |
| TENANTS                | 4                     |
| PARKING                | 85 Spaces             |
| CEILING HEIGHT         | 15' 4''               |
| COLUMN SPACING         | 31' x 31' 7"          |
| ZONING                 | LI (Light Industrial) |
| TAX ASSESSMENT (23/24) | \$29,666              |
| GENERAL TAXES          | \$74,231              |
| SCHOOL TAXES           | \$96,936              |
| TOTAL TAXES (23/24)    | \$171,167             |

## **HIGHLIGHTS**

- LONG TERM TENANTS IN PLACE
- 100% LEASED
- IDEAL INVESTMENT OR 1031 EXCHANGE PROPERTY
- 545' OF FRONTAGE ALONG CROSSWAYS PARK DRIVE WEST
- 85 PARKING SPACES, WITH ROOM TO ADD
   37 ADDITIONAL SPACES
- ~1,500 FEET NORTH OF LONG ISLAND EXPRESSWAY (I-495)
- ~500 FEET EAST OF THE SEAFORD-OYSTER BAY EXPRESSWAY