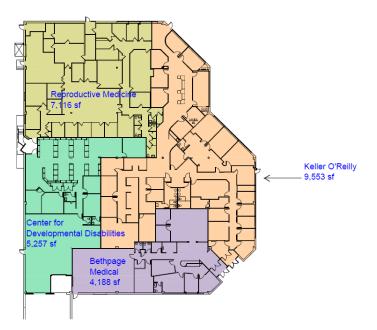

## PROPERTY INFORMATION

| NEIGHBORHOOD           | Woodbury, NY          |
|------------------------|-----------------------|
| SECTION / BLOCK / LOT  | 15 / 196 / 7          |
| LOT DIMENSIONS         | 343' x 296'           |
| BUILDING SIZE (SF)     | 26,094 SF             |
| YEAR BUILT             | 1980                  |
| STORIES                | 1                     |
| TENANTS                | 4                     |
| PARKING                | 85 Spaces             |
| CEILING HEIGHT         | 15' 4''               |
| COLUMN SPACING         | 31' x 31' 7"          |
| ZONING                 | LI (Light Industrial) |
| TAX ASSESSMENT (23/24) | \$29,666              |
| GENERAL TAXES          | \$74,231              |
| SCHOOL TAXES           | \$96,936              |
| TOTAL TAXES (23/24)    | \$171,167             |

## **HIGHLIGHTS**

- LONG TERM TENANTS IN PLACE
- 100% LEASED
- IDEAL INVESTMENT OR 1031 EXCHANGE PROPERTY
- 545' OF FRONTAGE ALONG CROSSWAYS PARK DRIVE WEST
- 85 PARKING SPACES, WITH ROOM TO ADD
   37 ADDITIONAL SPACES
- ~1,500 FEET NORTH OF LONG ISLAND EXPRESSWAY (I-495)
- ~500 FEET EAST OF THE SEAFORD-OYSTER BAY EXPRESSWAY