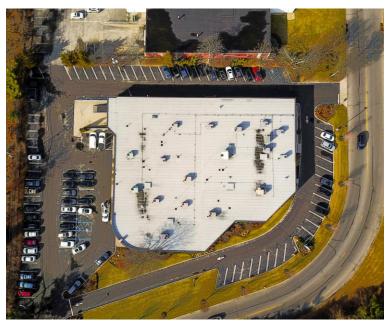

## PROPERTY INFORMATION

| NEIGHBORHOOD           | Woodbury, NY          |
|------------------------|-----------------------|
| SECTION / BLOCK / LOT  | 15 / 196 / 7          |
| LOT DIMENSIONS         | 343' x 296'           |
| BUILDING SIZE (SF)     | 26,094 SF             |
| YEAR BUILT             | 1980                  |
| STORIES                | 1                     |
| TENANTS                | 4                     |
| PARKING                | 85 Spaces             |
| CEILING HEIGHT         | 15' 4''               |
| COLUMN SPACING         | 31' x 31' 7"          |
| ZONING                 | LI (Light Industrial) |
| TAX ASSESSMENT (23/24) | \$29,666              |
| GENERAL TAXES          | \$74,231              |
| SCHOOL TAXES           | \$96,936              |
| TOTAL TAXES (23/24)    | \$171,167             |

## **HIGHLIGHTS**

- LONG TERM TENANTS IN PLACE
- 100% LEASED
- IDEAL INVESTMENT OR 1031 EXCHANGE PROPERTY
- 545' OF FRONTAGE ALONG CROSSWAYS PARK DRIVE WEST
- 85 PARKING SPACES, WITH ROOM TO ADD
   37 ADDITIONAL SPACES
- ~1,500 FEET NORTH OF LONG ISLAND EXPRESSWAY (I-495)
- ~500 FEET EAST OF THE SEAFORD-OYSTER BAY EXPRESSWAY