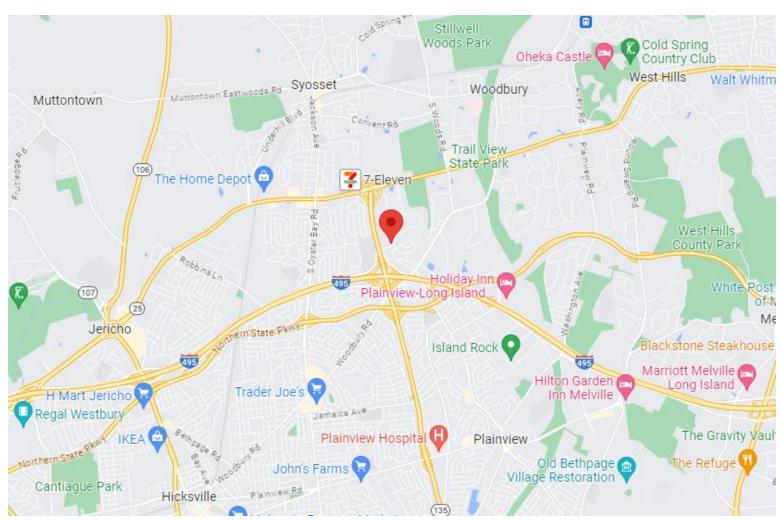

## **HIGHLIGHTS**

- LONG TERM TENANTS IN PLACE
- 100% LEASED
- IDEAL INVESTMENT OR 1031 EXCHANGE PROPERTY
- 545' OF FRONTAGE ALONG CROSSWAYS PARK DRIVE WEST
- 85 PARKING SPACES, WITH ROOM TO ADD
   37 ADDITIONAL SPACES
- ~1,500 FEET NORTH OF LONG ISLAND EXPRESSWAY (I-495)
- ~500 FEET EAST OF THE SEAFORD-OYSTER BAY EXPRESSWAY