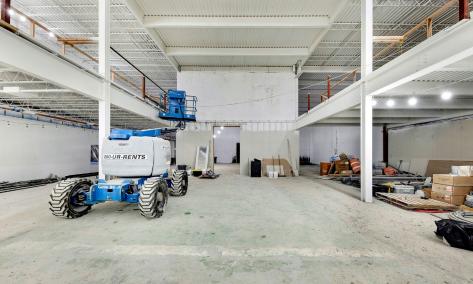

#### **COMMENTS**

- · 3-floor stand-alone building
- Fully white-boxed undergoing a significant renovation
- Open floor plan
- Brand-new mechanical systems
- · Close proximity to Secaucus Train Station and
- · Building previously occupied by "Univision Film Studio and Corporate Office"
- · All uses considered