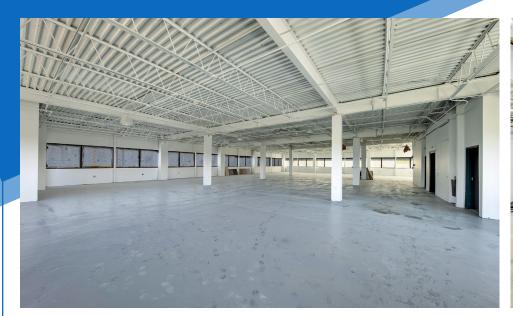

#### **COMMENTS**

- · 3-floor stand-alone building
- Fully white-boxed undergoing a significant renovation
- Open floor plan
- Brand-new mechanical systems
- · Close proximity to Secaucus Train Station and
- · Building previously occupied by "Univision Film Studio and Corporate Office"
- · All uses considered