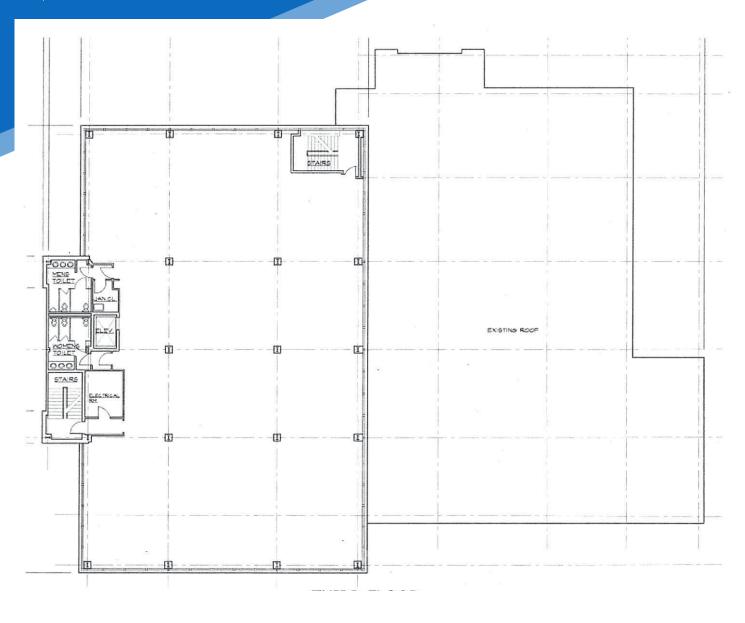

## APPROXIMATE SIZE

40,000 SF

**ASKING RENT** 

60 Days

**POSSESSION** 

\$24 PSF **TERM** 

**CEILING HEIGHTS** 

14 FT 10 Years

#### **COMMENTS**

- · 3-floor stand-alone building
- Fully white-boxed undergoing a significant renovation
- Open floor plan
- Brand-new mechanical systems
- · Close proximity to Secaucus Train Station and
- · Building previously occupied by "Univision Film Studio and Corporate Office"
- · All uses considered