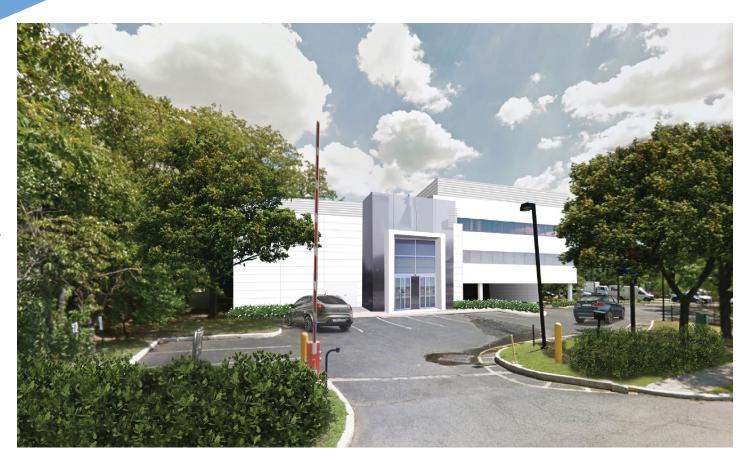

# 24 **MEADOWLANDS PARKWAY** SECAUCUS, NEW JERSEY

Located off NJ Route 3

## APPROXIMATE SIZE

40,000 SF

**ASKING RENT** 

60 Days

**POSSESSION** 

\$24 PSF **TERM** 

**CEILING HEIGHTS** 

14 FT 10 Years

#### **COMMENTS**

- · 3-floor stand-alone building
- Fully white-boxed undergoing a significant renovation
- Open floor plan
- Brand-new mechanical systems
- · Close proximity to Secaucus Train Station and
- · Building previously occupied by "Univision Film Studio and Corporate Office"
- · All uses considered