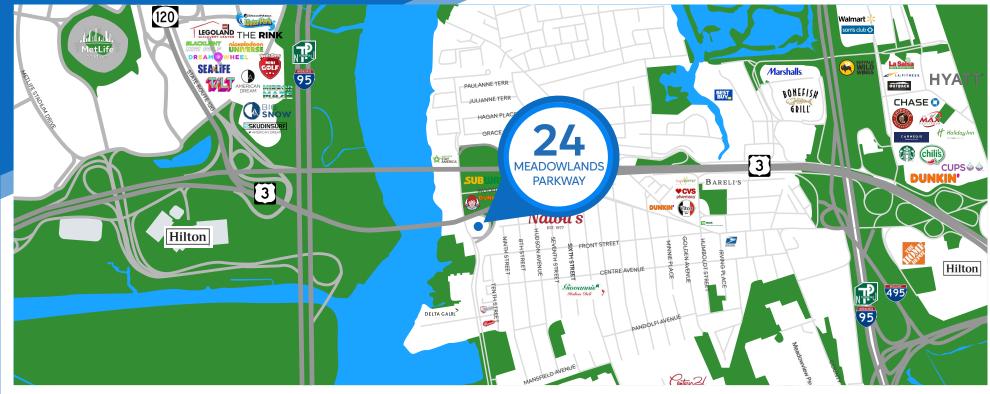

# 24 **MEADOWLANDS PARKWAY** SECAUCUS, NEW JERSEY

Located off NJ Route 3

#### **NEIGHBORS**

Dunkin' • Marshalls • Best Buy • Metlife Stadium • American Dream • Home Depot • Chipotle • Buffalo Wild Wings • Walmart • Starbucks