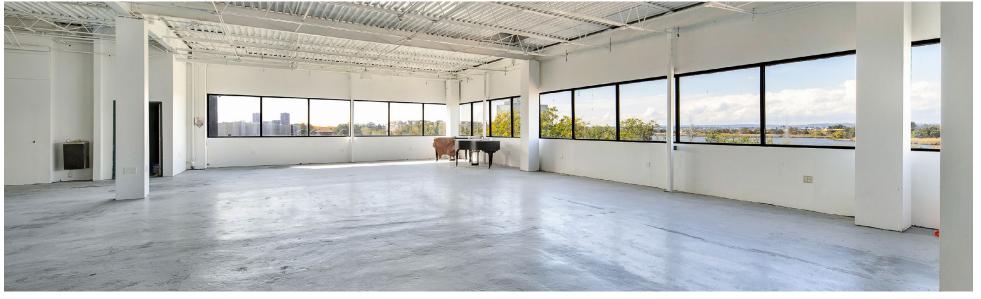

#### **COMMENTS**

- · 3-floor stand-alone building
- Fully white-boxed undergoing a significant renovation
- Open floor plan
- Brand-new mechanical systems
- · Close proximity to Secaucus Train Station and
- · Building previously occupied by "Univision Film Studio and Corporate Office"
- · All uses considered