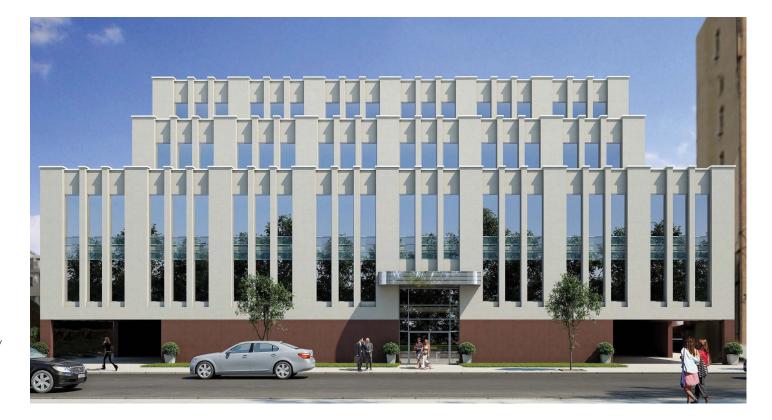

# 2003 CRUGER AVENUE BRONX PARK EAST, BRONX

Cross Street Bronxdale Avenue

# APPROXIMATE SIZE 30,000-40,000 SF

20,000 .0,000.

**ASKING RENT** 

POSSESSION

Upon Request Q4 2024

# COMMENTS

- · On-site parking
- State-of-the-art utilities and services
- Build-to-suit options
- · Expansive views

# **NEIGHBORS**

Pine Restaurant • Bronx High School of Visual Arts • Bronx Park Urgent Medical Care • USPS • Key Food • Subway • Starbucks • GNC • Subway