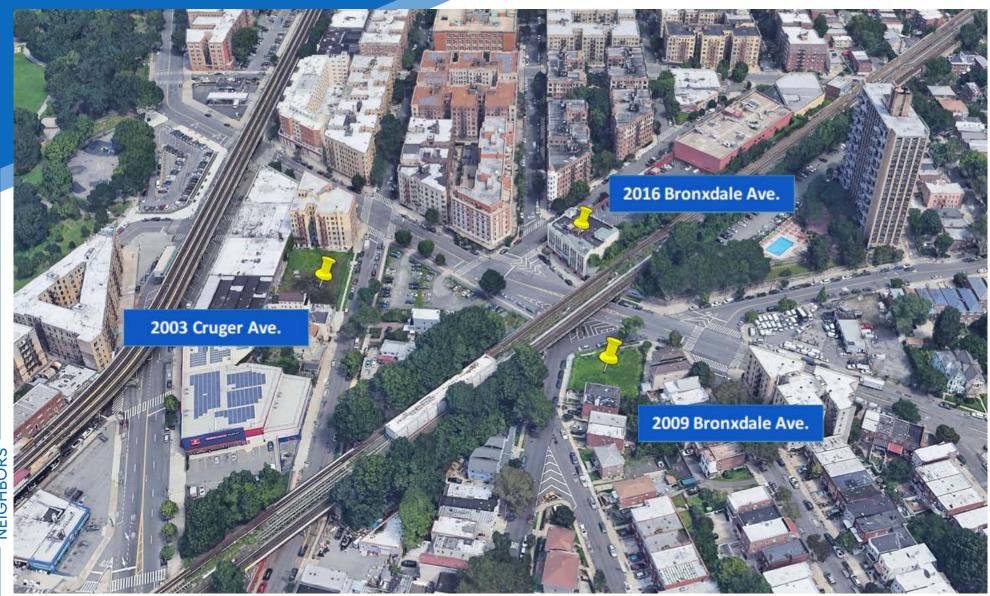

# 2003 CRUGER AVENUE BRONX PARK EAST, BRONX

Cross Street Bronxdale Avenue

# **NEIGHBORS**

Pine Restaurant • Bronx High School of Visual Arts • Bronx Park Urgent Medical Care • USPS • Key Food • Subway • Starbucks • GNC • Subway

# **TRANSPORTATION**