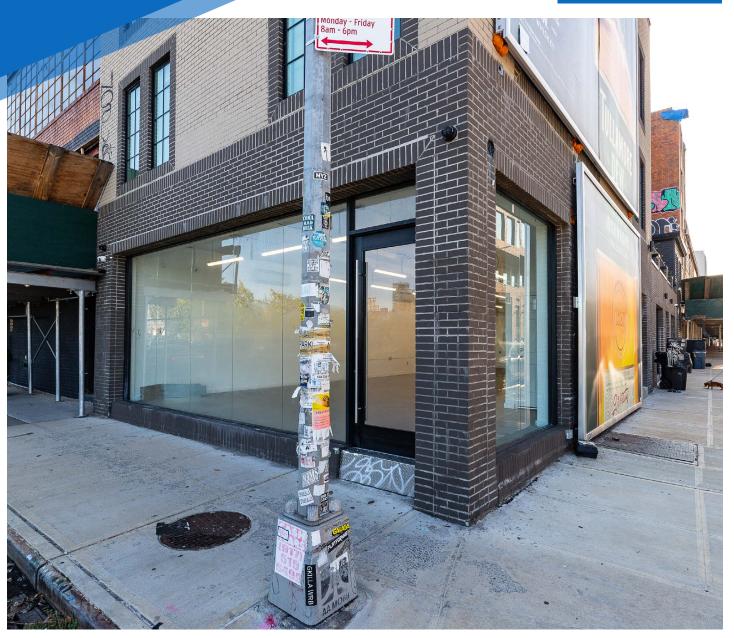

# **KENT AVENUE** WILLIAMSBURG, BROOKLYN

Corner of North 13th Street & Kent Avenue

### **COMMENTS**

- · Wraparound glass storefront
- · Fully white-boxed
- Can be vented
- Steps from 25 Kent, a brand-new office development home to Amazon Music and Kith Global Headquarters
- · All uses considered

# RETAIL FOR LEASE

WILLIAMSBURG, BROOKLYN | Corner of North 13th Street and Kent Avenue