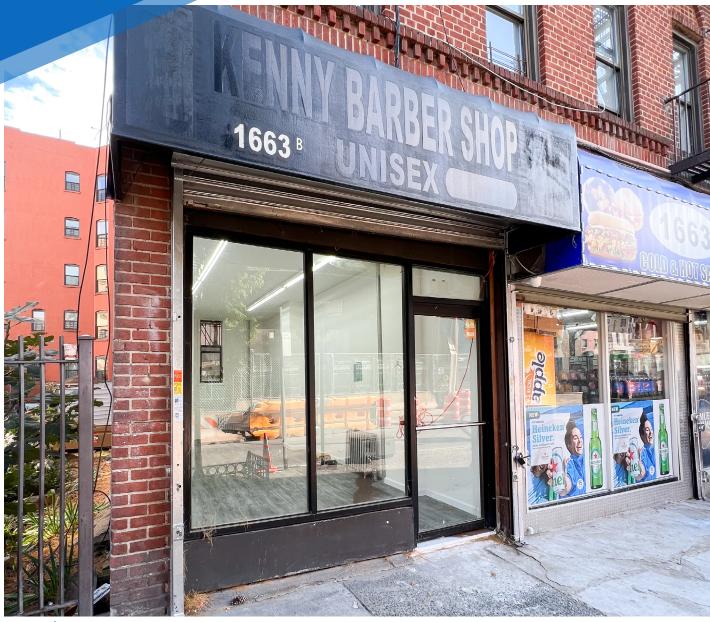

### **COMMENTS**

- · Fully white-boxed
- Space in excellent condition
- Bathroom in place
- Steps from busiest block in Harlem on 116<sup>th</sup> Street