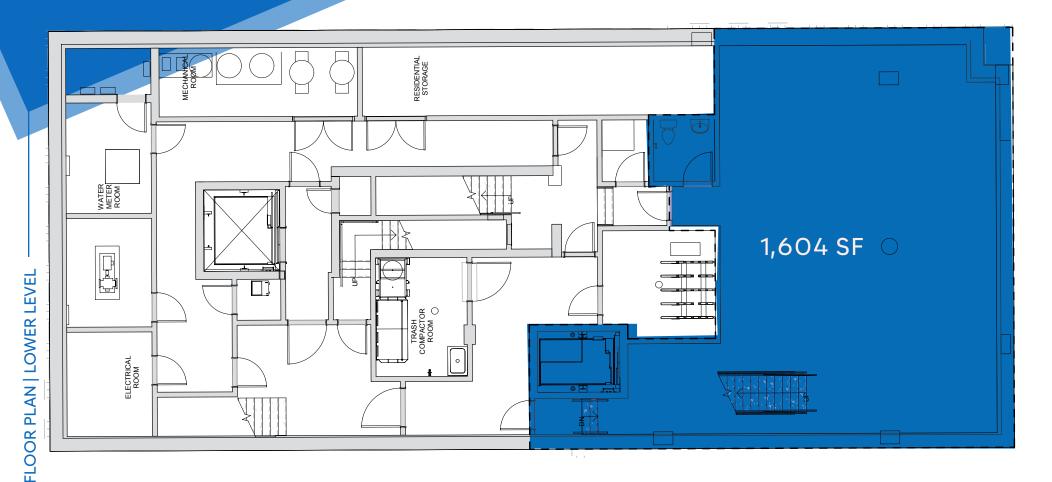

## APPROXIMATE SIZE

Ground Floor: 3,207 SF Lower Level: 1,604 SF

ASKING RENT Upon Request POSSESSION Immediate

FRONTAGE

35 FT

**TERM** 10+ Years

**NFORMATION** 

Δ.

## COMMENTS

- Venting in place
- 2 skylights in place
- Located at the base of a brand-new 8 story, 11-
- unit ground-up development in NoMad
- Elevator in place
- Steps from Madison Square Park