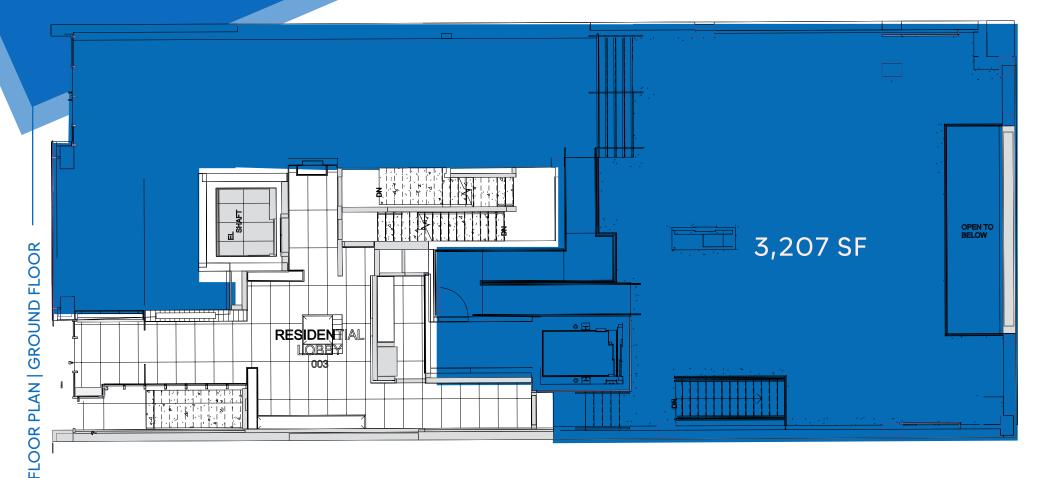

## APPROXIMATE SIZE

Ground Floor: 3,207 SF Lower Level: 1,604 SF

ASKING RENT Upon Request POSSESSION Immediate

FRONTAGE

35 FT

**TERM** 10+ Years

**NFORMATION** 

Δ.