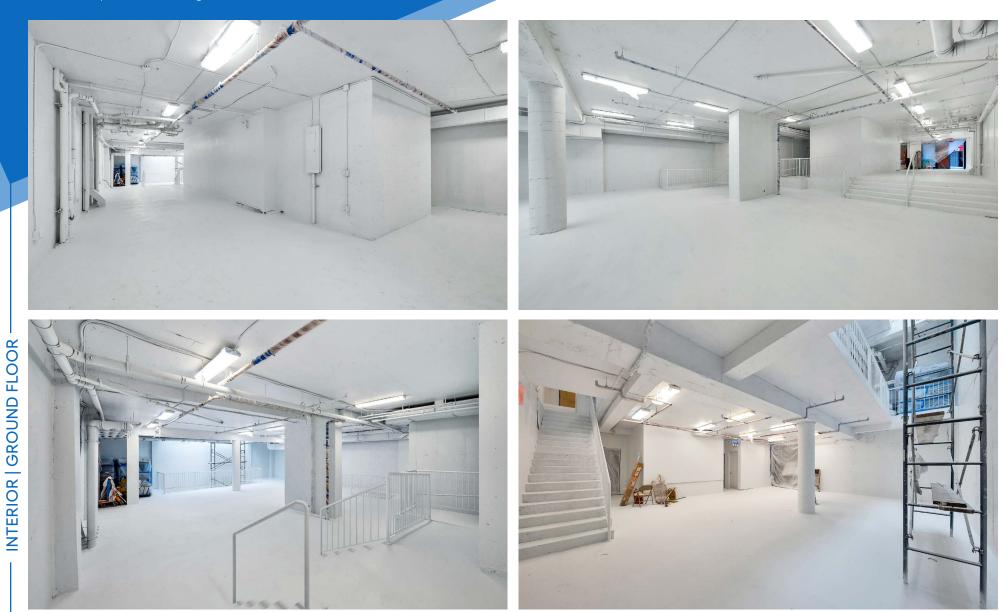

## COMMENTS

- Venting in place
- 2 skylights in place
- Located at the base of a brand-new 8 story, 11-
- unit ground-up development in NoMad
- Elevator in place
- Steps from Madison Square Park