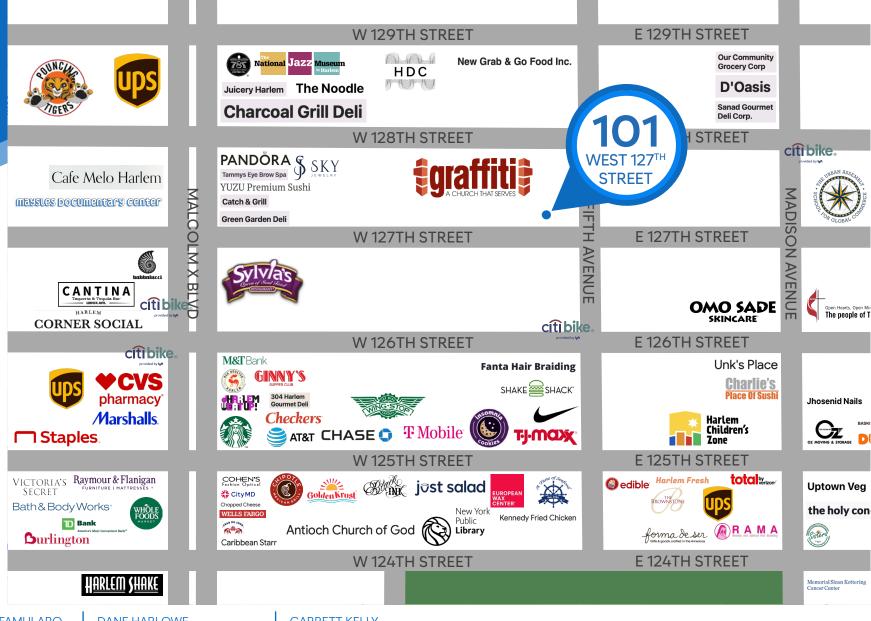

#### **NEIGHBORS**

Red Rooster Harlem • Pandora • Starbucks • Checkers • Marshalls • TJ Maxx • Staples • T-Mobile • Shake Shack • Insomnia Cookies • Whole Foods

**TRANSPORTATION** 

**JAMES FAMULARO** President