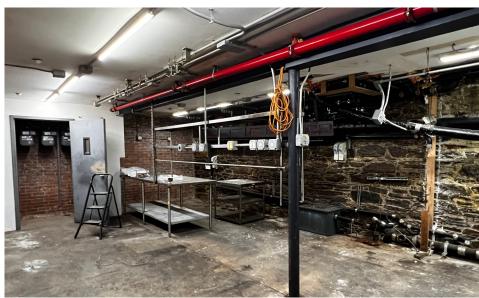

#### COMMENTS

- · Second generation bar space
- · Additional space in the basement for storage and food prep
- High ceilings
- · Close proximity to the subway