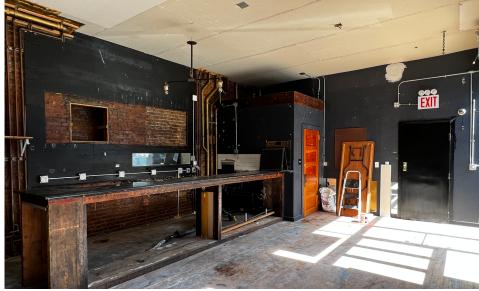

#### COMMENTS

- · Second generation bar space
- · Additional space in the basement for storage and food prep
- High ceilings
- · Close proximity to the subway