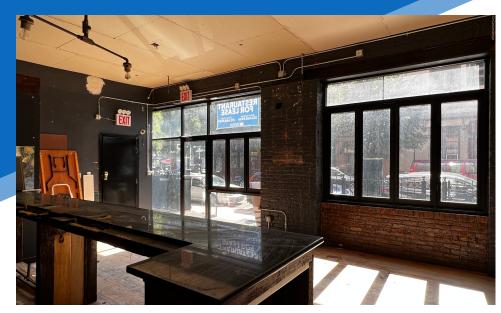

#### COMMENTS

- · Second generation bar space
- · Additional space in the basement for storage and food prep
- High ceilings
- · Close proximity to the subway