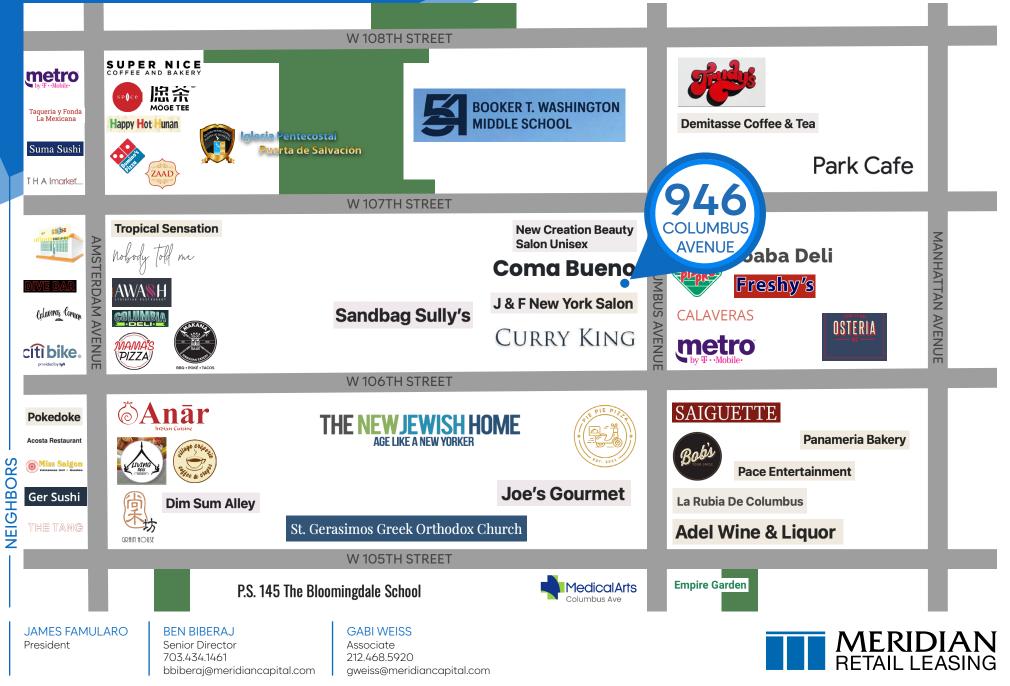

# NFORMATION **NEIGHBORS**

Mama's Pizza • Coma Bueno • Anar • Freshy's • Calaveras • Nobody Told Me • Village Creperie • Joe's Gourmet • Dim Sum Alley • Grain House

PROPERTY TRANSPORTATION 2 3