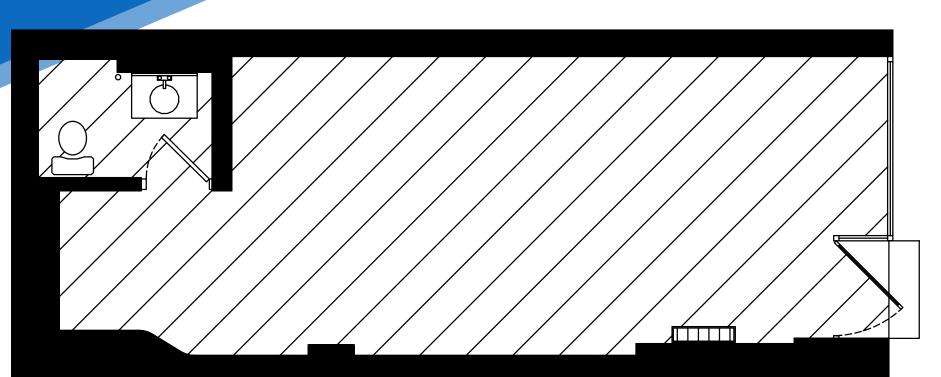

#### **APPROXIMATE SIZE** 250 SF

**ASKING RENT** \$3,500/Month

POSSESSION Arranged

TERM Negotiable

### FRONTAGE 10 FT