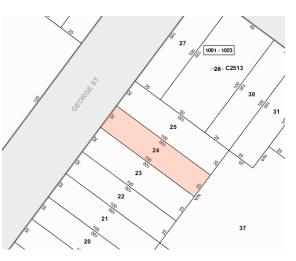

#### ΤΑΧ ΜΑΡ

Eugene Kim VICE PRESIDENT, INVESTMENT SALES 646.502.3483 | ekim@meridiancapital.com

#### PROPERTY INFORMATION

| NEIGHBORHOOD           | Bushwick, Brooklyn, NY                                |
|------------------------|-------------------------------------------------------|
| CROSS STREETS          | On George Street between Wilson and<br>Central Avenue |
| BLOCK / LOT            | 3157 / 24                                             |
| LOT/BUILT DIMENSIONS   | 25' x 100' Built: 25' x 56'                           |
| BUILDING SIZE (SF)     | 4,928 SF                                              |
| YEAR BUILT             | 1931                                                  |
| STORIES                | 3                                                     |
| UNITS                  | 6                                                     |
| TAX ASSESSMENT (23/24) | \$43,856                                              |
| TAXES (23/24)          | \$5,380                                               |
|                        |                                                       |