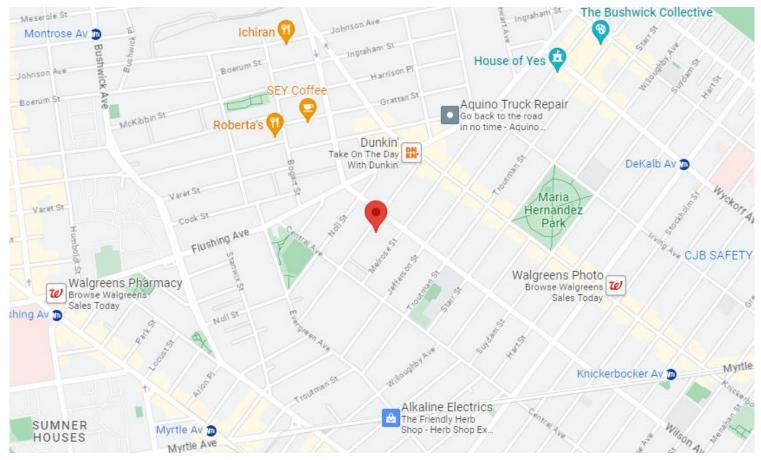

#### LOCATION MAP

MERIDIAN INVESTMENT SALES

#### HIGHLIGHTS

- 3-story walk-up multifamily building with six 2-bedroom units
- Tax class 2A protects the underlying taxes from increasing significantly
- Tenant mix includes five rent stabilized and one rent controlled unit
- Close proximity to either the L train Morgan Street station or J, M, Z lines Myrtle Avenue – Broadway Station
- Surrounded by a vibrant array of boutique retailers