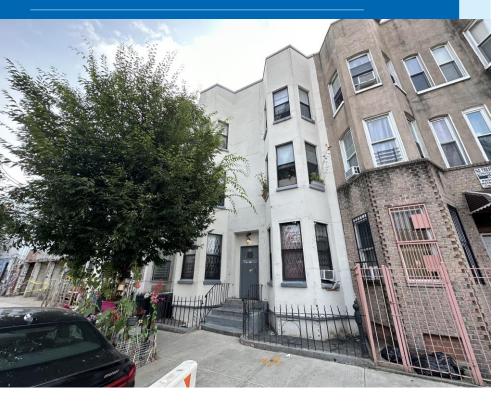

## 94 GEORGE STREET, BROOKLYN, NY

6-UNIT WALK-UP | BUSHWICK | FOR SALE

### **\$725,000** FULLY OCCUPIED, 25' WIDE, TAX PROTECTED

#### HIGHLIGHTS

- 3-story walk-up multifamily building with six 2-bedroom units
- Tax class 2A protects the underlying taxes from increasing significantly
- Tenant mix includes five rent stabilized and one rent controlled unit
- Close proximity to either the L train Morgan Street station or J, M, Z lines Myrtle Avenue – Broadway Station
- Surrounded by a vibrant array of boutique retailers