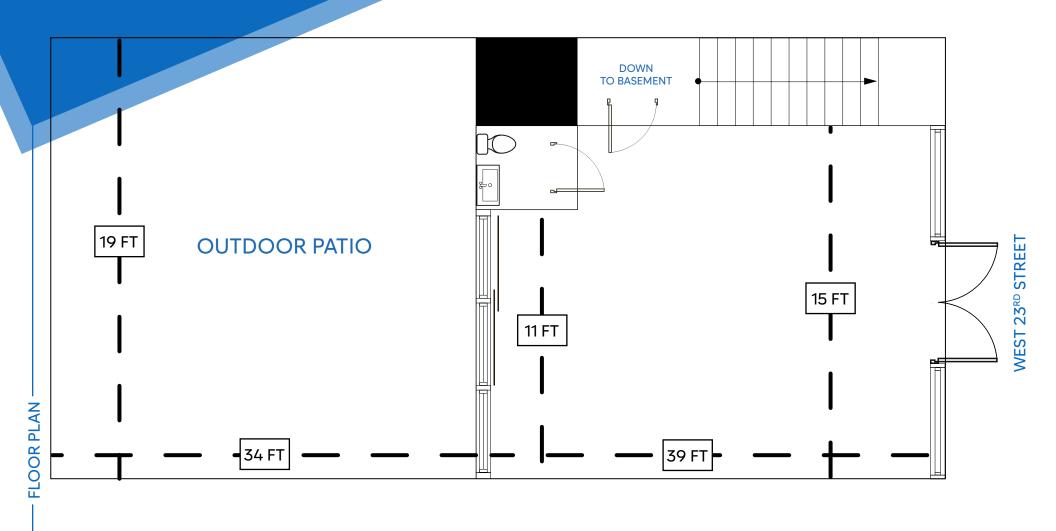

#### **APPROXIMATE SIZE**

Ground Floor: 600 SF Private Outdoor Patio: 700 SF Basement: 300 SF

**ASKING RENT** \$15,000/Month Reduced \$13,995/Month

POSSESSION Immediate

TERM Negotiable

NFORMATION

FRONTAGE 15 FT

#### COMMENTS

- Clean vanilla box space
- Located directly below 23<sup>rd</sup> Street entrance to the High Line
- Unique outdoor private patio/garden located in rear of space
- PROPERTY · HVAC and MEP's in good working order
  - Restroom in place
  - · Perfect for any dry use operator