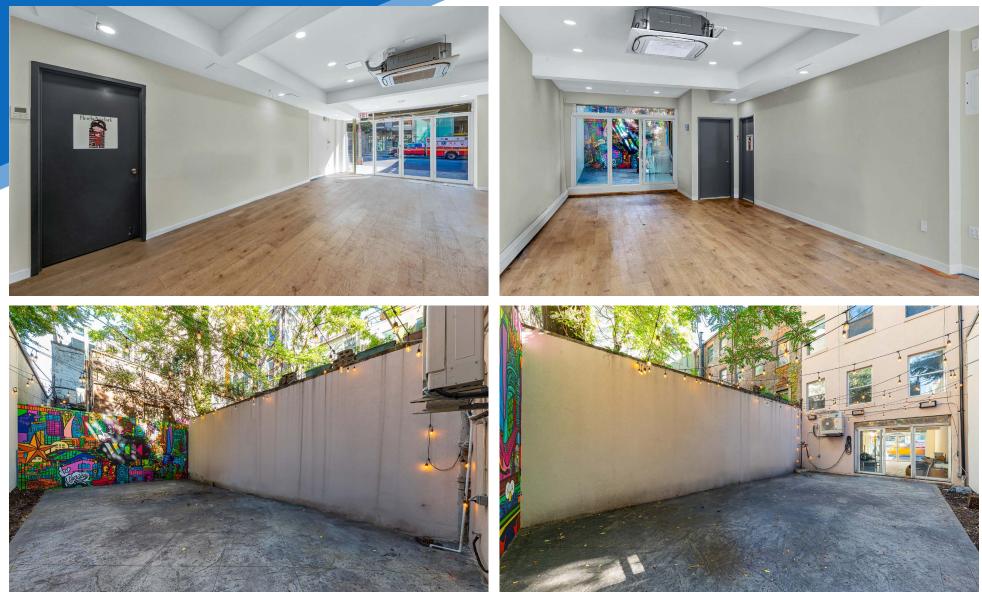

#### COMMENTS

- Clean vanilla box space
- Located directly below 23<sup>rd</sup> Street entrance to the High Line
- Unique outdoor private patio/garden located in rear of space
- PROPERTY · HVAC and MEP's in good working order
  - Restroom in place
  - · Perfect for any dry use operator