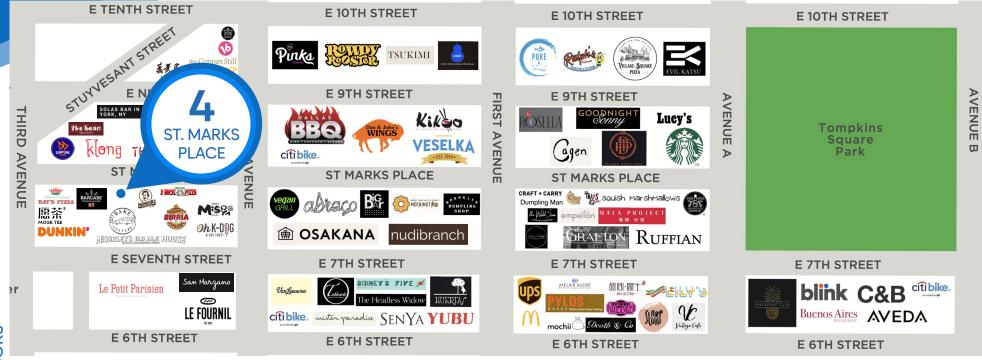

#### **NEIGHBORS**

Ray's Pizza • Osakana • Nudibranch • Veselka • The Copper Still • Rowdy Rooster • Tsukimi • Cagen • Grafton • Craft + Carry • Van Leeuwen

#### **TRANSPORTATION**