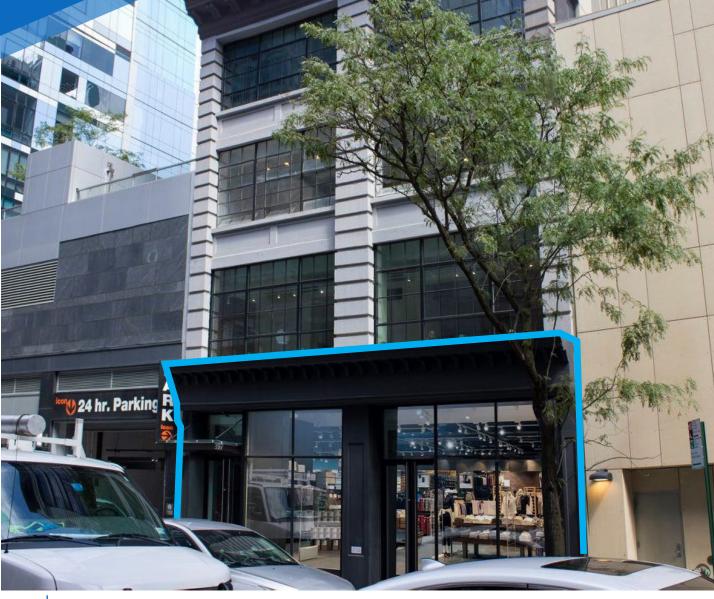

# RETAIL FOR LEASE

**397 BRIDGE STREET DOWNTOWN BROOKLYN** 

Between Fulton & Willoughby Streets

### **APPROXIMATE SIZE**

Ground Floor: 3,500 SF Lower Level: 1,800 SF

**ASKING RENT** 

**Immediate** 

**Upon Request** 

**FRONTAGE** 

**POSSESSION** 

Negotiable

## **COMMENTS**

- Located at the base of a brand-new luxury commerical building in the heart of Downtown Brooklyn
- · Landlord is willing to contribute for build-out for F&B operators
- · Steps from Fulton Mall
- · White-boxed space with brand-new storefront, HVAC, and bathroom
- Steps from the A,C,F,R,2,3 Subway Station