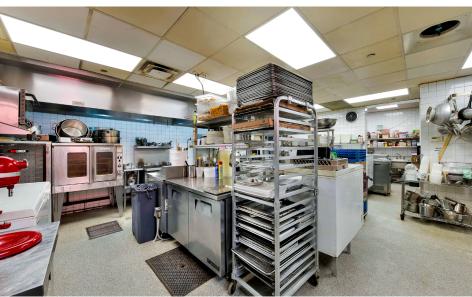

### COMMENTS

- Turn-key restaurant
- In the heart of the Theatre District
- · Steps from Times Square
- · Heavy foot traffic
- Formerly "Etcetera Etcetera"