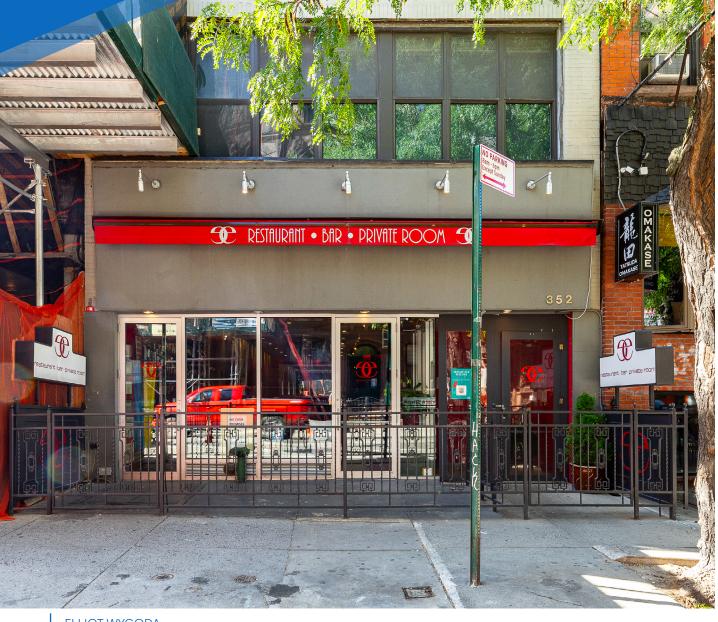

# **RESTAURANT FOR LEASE**

**352** WEST 44TH STREET HELL'S KITCHEN, NYC

Between Eighth & Ninth Avenues

### COMMENTS

- Turn-key restaurant
- In the heart of the Theatre District
- · Steps from Times Square
- · Heavy foot traffic
- Formerly "Etcetera Etcetera"