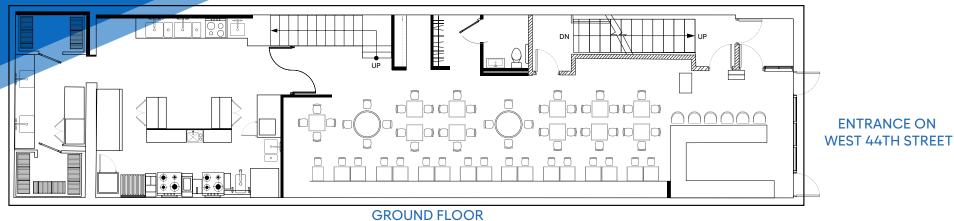

### APPROXIMATE SIZE

Ground Floor: 2,500 SF Second Floor: 2,500 SF Basement

**ASKING RENT** 

**POSSESSION** 

**Upon Request** 

**Immediate** 

**TERM** Negotiable **FRONTAGE** 20 FT

### COMMENTS

- Turn-key restaurant
- In the heart of the Theatre District
- · Steps from Times Square
- · Heavy foot traffic
- Formerly "Etcetera Etcetera"