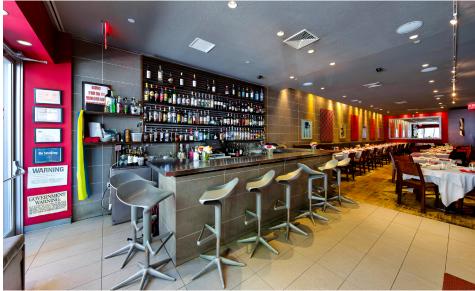

### COMMENTS

- Turn-key restaurant
- In the heart of the Theatre District
- · Steps from Times Square
- · Heavy foot traffic
- Formerly "Etcetera Etcetera"