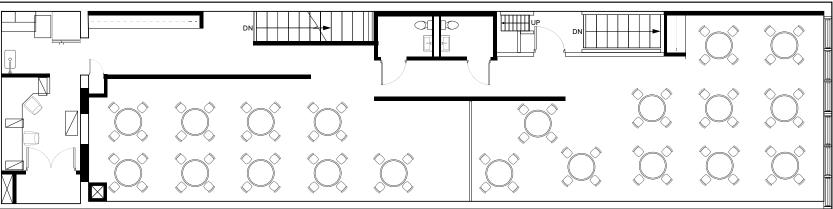

### APPROXIMATE SIZE

Ground Floor: 2,500 SF Second Floor: 2,500 SF Basement

**ASKING RENT** 

**POSSESSION** 

**Upon Request** 

**Immediate** 

**TERM** Negotiable **FRONTAGE** 20 FT

MERIDIAN RETAIL LEASING

**LOWER LEVEL** 