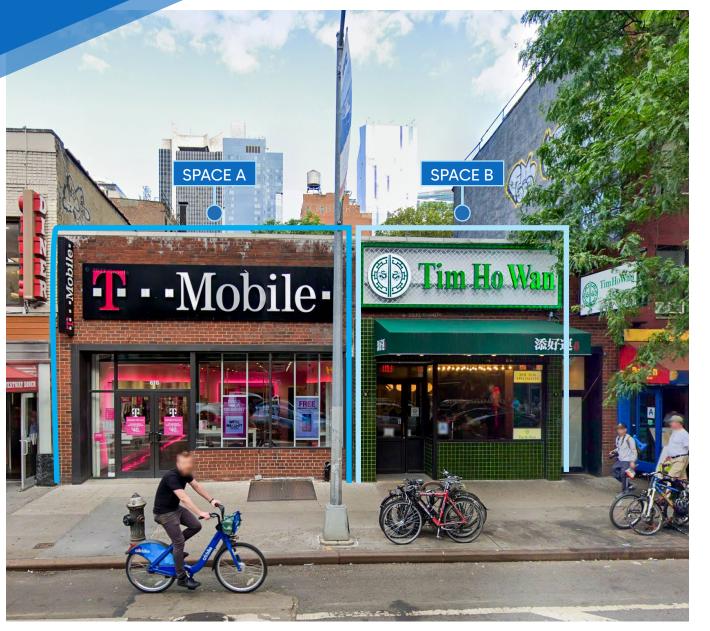

# 610 NINTH AVENUE MIDTOWN WEST, NYC

Between West 43<sup>rd</sup> & 44<sup>th</sup> Streets

#### **APPROXIMATE SIZE**

Space A: 2,500 SF + 800 SF Basement Space B: 2,500 SF + 2,800 SF Basement

#### **ASKING RENT**

Space A: \$33,000/Month Space B: \$33,000/Month POSSESSION Immediate

**TERM** 10-15 Years

Ζ

NFORMATIO

PERTY

۵.

**FRONTAGE** 20 FT

### COMMENTS

- **Space A:** Clean white-box with no columns obstructing the layout
- **Space B:** Turn-key restaurant with full kitchen in place and walk-in fridge/freezer in basement
- Gas line and hood included
- Standalone buildings with no tenants above
- Space A and Space B can be combined
- \$75K Key-Money

## **610 NINTH AVENUE**

MIDTOWN WEST, NYC | Between West 43<sup>rd</sup> and 44<sup>th</sup> Streets

610 NINTH AVENUE

MIDTOWN WEST, NYC | Between West 43<sup>rd</sup> and 44<sup>th</sup> Streets