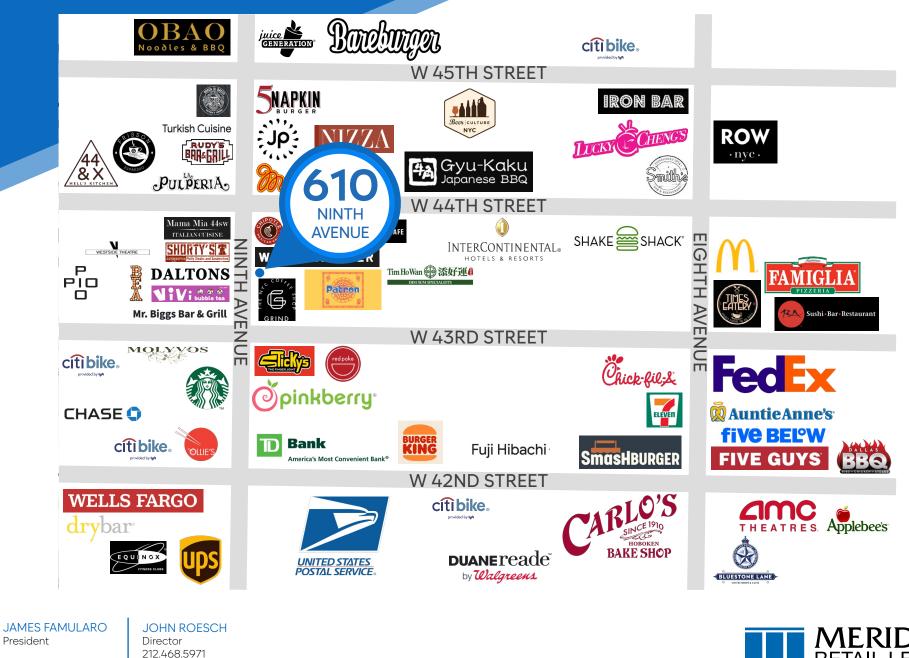

# NEIGHBORS

Pinkberry • Shorty's • Starbucks • Juice Press • Gyu-Kaku • Carlo's Bakery • AMC Theatres • Bluestone Lane • Shake Shack • Bea • Red Poke

## **610 NINTH AVENUE**

NEIGHBORS

MIDTOWN WEST, NYC | Between West 43rd and 44th Streets