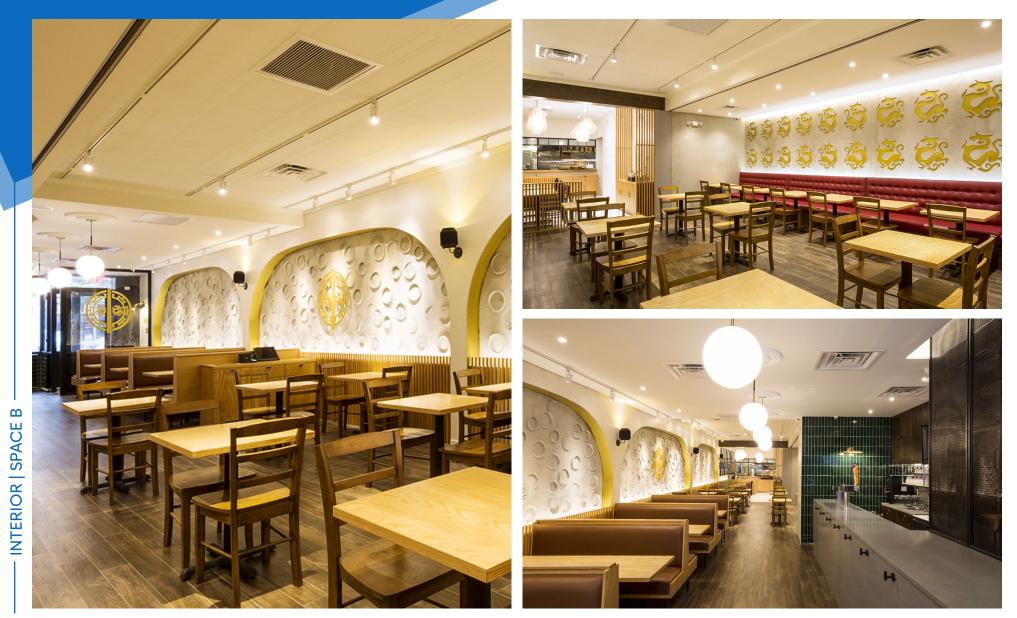

#### **APPROXIMATE SIZE**

Space A: 2,500 SF + 800 SF Basement Space B: 2,500 SF + 2,800 SF Basement

### COMMENTS

- **Space A:** Clean white-box with no columns obstructing the layout
- **Space B:** Turn-key restaurant with full kitchen in place and walk-in fridge/freezer in basement
- Gas line and hood included
- Standalone buildings with no tenants above
- Space A and Space B can be combined
- \$75K Key-Money