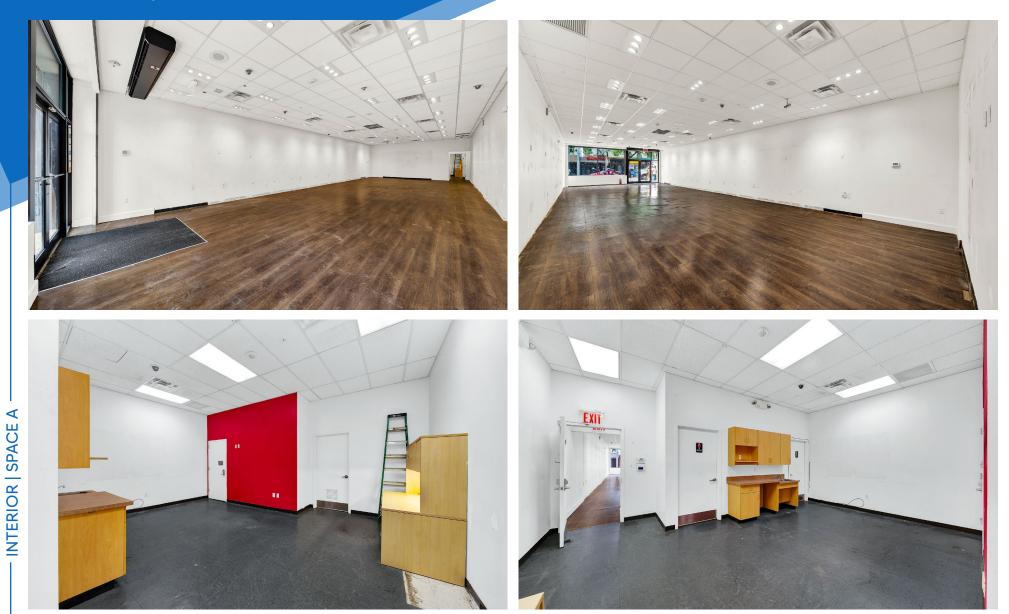

#### **APPROXIMATE SIZE**

Space A: 2,500 SF + 800 SF Basement Space B: 2,500 SF + 2,800 SF Basement

### COMMENTS

- **Space A:** Clean white-box with no columns obstructing the layout
- **Space B:** Turn-key restaurant with full kitchen in place and walk-in fridge/freezer in basement
- Gas line and hood included
- Standalone buildings with no tenants above
- Space A and Space B can be combined
- \$75K Key-Money