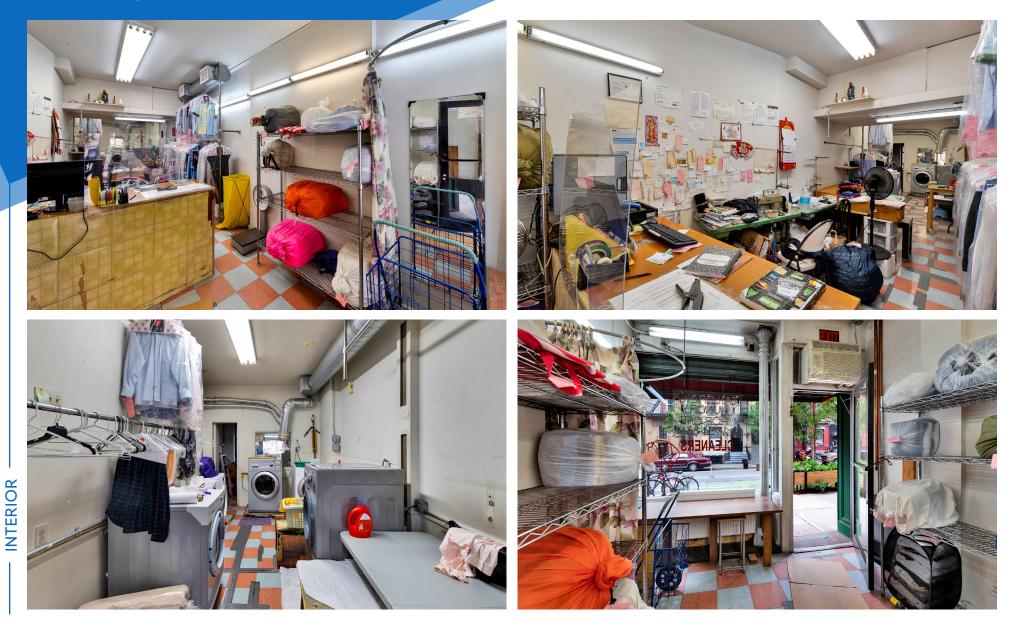

#### APPROXIMATE SIZE Ground Floor: 700 SF

ASKING RENT \$5,500/Month-Reduced \$5,000/Month POSSESSION Arranged

TERM 10 Years

**INFORMATION** 

ROPERTY

FRONTAGE 10 FT

### COMMENTS

- Prime East Village retail space
- Perfect for any boutique retail use
- · Currently "Sew-top Cleaner"
- All uses considered