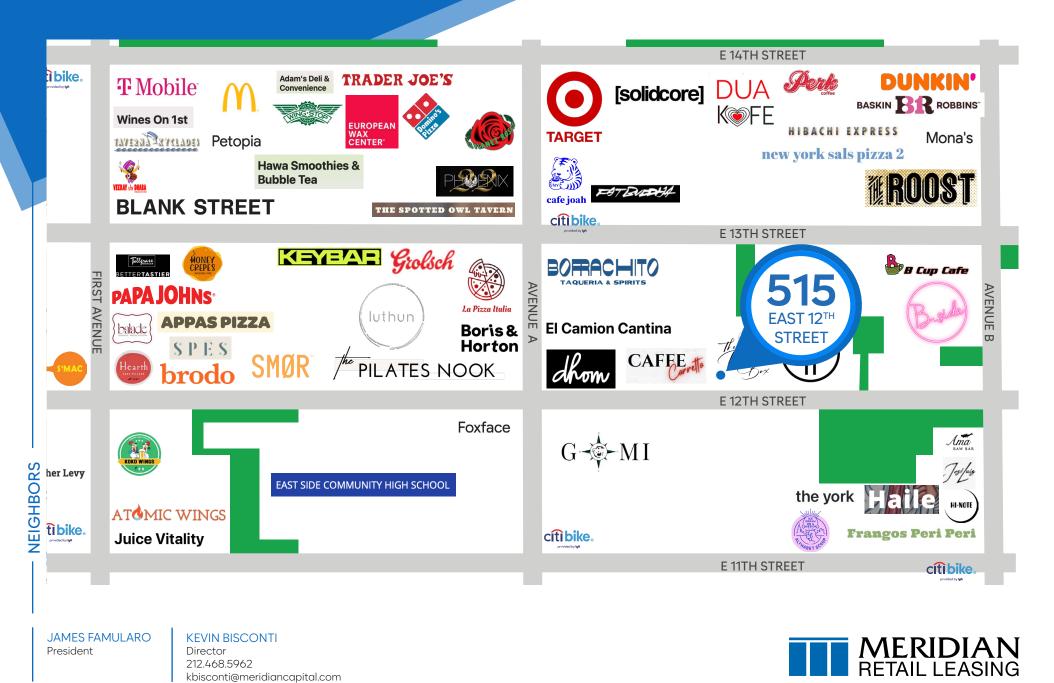

### NEIGHBORS

Target • Trader Joe's • Boris & Horton • Phoenix • Planet Rose • Keybar • Blank Street • B-Side • The Pastry Box • Ama Raw Bar

TRANSPORTATION 4 5 6 L M14