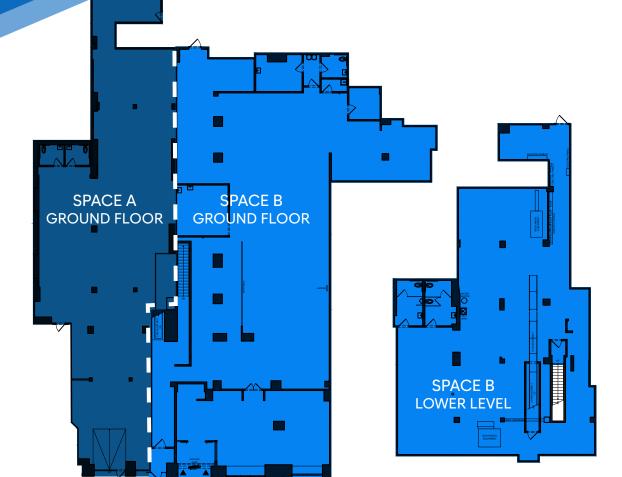

PSF Reduced

Space C: \$110 PSF

**TERM** 

INFORMATI

RO

10-15 Years **COMMENTS** 

#### **FRONTAGE** 93 FT

- · Prime inline retail space on Billionaire's Row
- · Spaces can be leased separately or combined
- Steps from Central Park and Columbus Circle

#### **NEIGHBORS**

Williams Sonoma • Bareburger • Baked by Melissa • MAC Cosmetics • Stuart Weitzman • Wolford • Whole Foods • Bad Roman • Equinox

#### **TRANSPORTATION**









JAMES FAMULARO President

#### **BEN BIBERAJ**

Senior Director 703.434.1461 bbiberaj@meridiancapital.com

#### **CAMERON PARSON**

Associate 212.468.5954 cparson@meridiancapital.com













JAMES FAMULARO President BEN BIBERAJ Senior Director 703.434.1461 bbiberaj@meridiancapital.com CAMERON PARSON Associate 212.468.5954 cparson@meridiancapital.com





JAMES FAMULARO President BEN BIBERAJ Senior Director 703.434.1461 bbiberaj@meridiancapital.com CAMERON PARSON Associate 212.468.5954 cparson@meridiancapital.com



## **RETAIL FOR LEASE**

### FORDHAM UNIVERSITY

W 60TH STREET

Li'l Jay's Cafe

**Delly's Yaad Style Cooking** 





### W 59TH STREET









### W 58TH STREET

PARIS BAGUETTE

**G&G Deli** 















**NEW YORK INSTITUTE** 

Bad Roman

OF TECHNOLOGY

DIPTYQUE

BARMASA

**FISHER** 

WILLIAMS SONO

**AVEDA** 

sunglass hut

MO Lounge



sundry

j⊽st salad



PARIS BAGUETTE







CENTRAL PARK



**DUANE**reade

















**NORDSTROM** 

# **T-J-MCD**文 器 Citizens BANK OF AMERICA 🥟





citi bike



**Roosevelt Gourmet Deli** 



W 56TH STREET



#### **BEN BIBERAJ**

Senior Director 703.434.1461 bbiberaj@meridianca