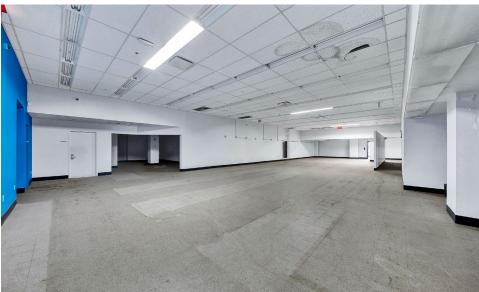

#### APPROXIMATE SIZE

Space A: 5,315 SF Space B: 7,454 SF Space C: 1,600 SF

#### **ASKING RENT**

**POSSESSION** Space A \$100 PSF Reduced Immediate

Space A: \$90 PSF

Space B: \$100 PSF Reduced

Space B: \$90 PSF

Space C: \$120 PSF Reduced

Space C: \$110 PSF

**TERM** 