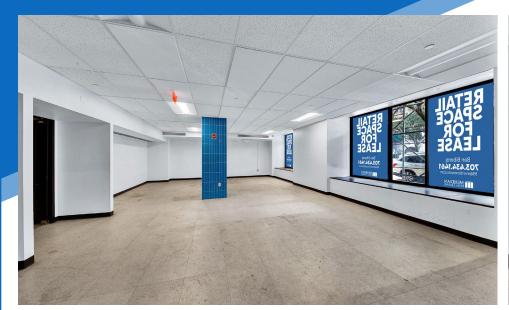

#### APPROXIMATE SIZE

Space A: 5,315 SF Space B: 7,454 SF Space C: 1,600 SF

#### **ASKING RENT**

**POSSESSION** Space A \$100 PSF Reduced Immediate

Space A: \$90 PSF

Space B: \$100 PSF Reduced

Space B: \$90 PSF

Space C: \$120 PSF Reduced

Space C: \$110 PSF

**TERM** 