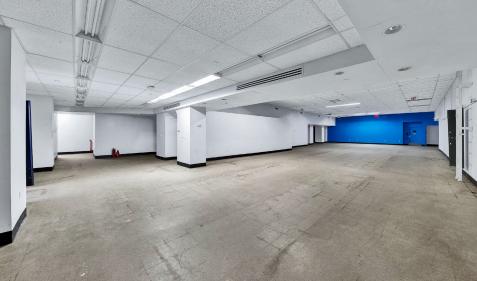

#### APPROXIMATE SIZE

Space A: 5,315 SF Space B: 7,454 SF Space C: 1,600 SF

#### **ASKING RENT**

**POSSESSION** Space A \$100 PSF Reduced Immediate

Space A: \$90 PSF

Space B: \$100 PSF Reduced

Space B: \$90 PSF

Space C: \$120 PSF Reduced

Space C: \$110 PSF

**TERM** 