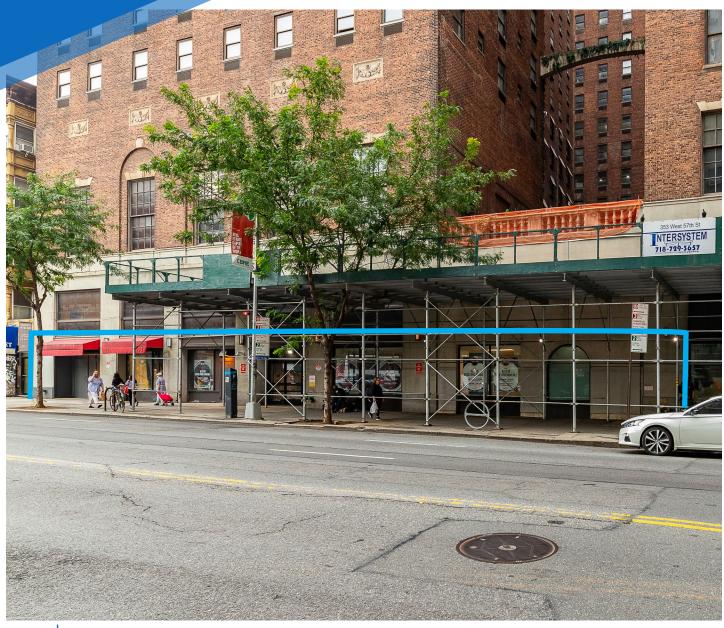

# **RETAIL FOR LEASE**

353 WEST 57TH STREET COLUMBUS CIRCLE, NYC

Between Eighth & Ninth Avenues

#### APPROXIMATE SIZE

Space A: 5,315 SF Space B: 7,454 SF Space C: 1,600 SF

#### **FRONTAGE** 93 FT

- · Prime inline retail space on Billionaire's Row
- · Spaces can be leased separately or combined
- Steps from Central Park and Columbus Circle