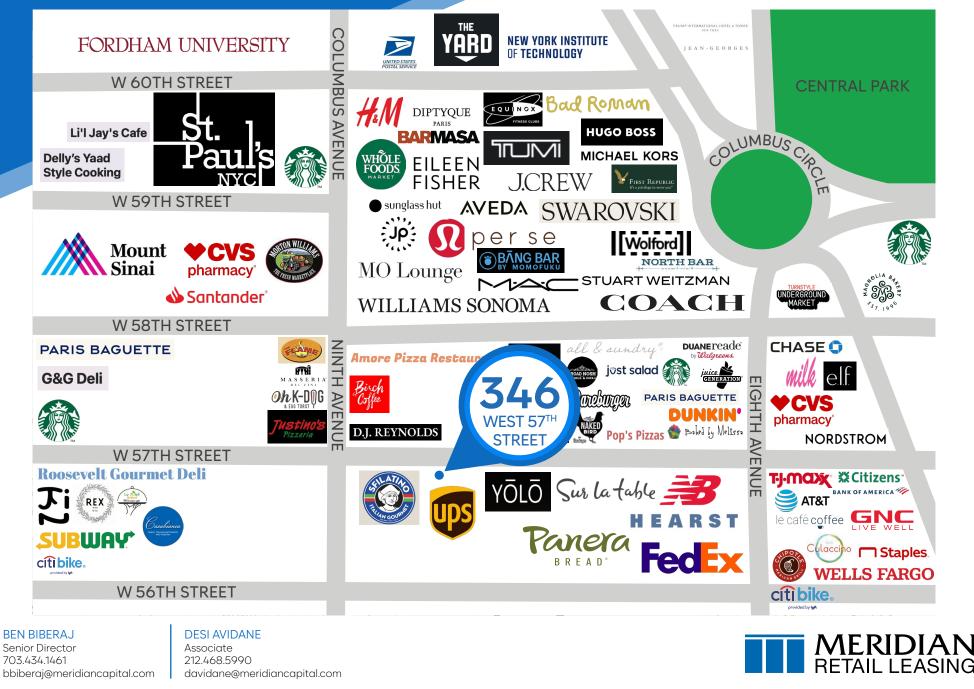

### NEIGHBORS

Williams Sonoma • Bareburger • Baked by Melissa • MAC Cosmetics • Stuart Weitzman • Wolford • Whole Foods • Bad Roman • Equinox

NEIGHBORS

COLUMBUS CIRCLE, NYC | Between Eighth and Ninth Avenues