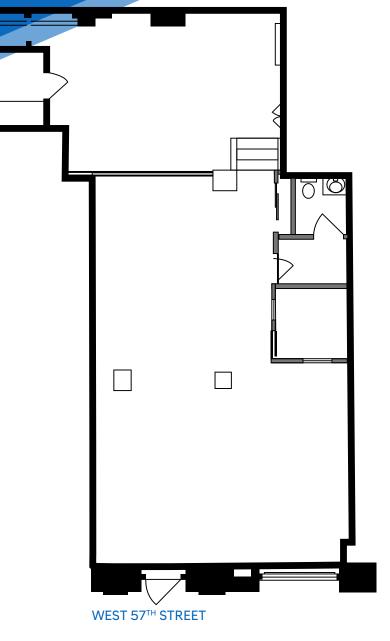

346 WEST 57<sup>TH</sup> STREET

COLUMBUS CIRCLE, NYC | Between Eighth and Ninth Avenues

**BEN BIBERAJ** 

FLOOR PLAN

Senior Director 703.434.1461 bbiberaj@meridiancapital.com DESI AVIDANE Associate 212.468.5990

#### APPROXIMATE SIZE 1,750 SF

ASKING RENT \$18,750/Month POSSESSION Immediate

**TERM** 10 Years

NFORMATION

#### FRONTAGE 20 FT