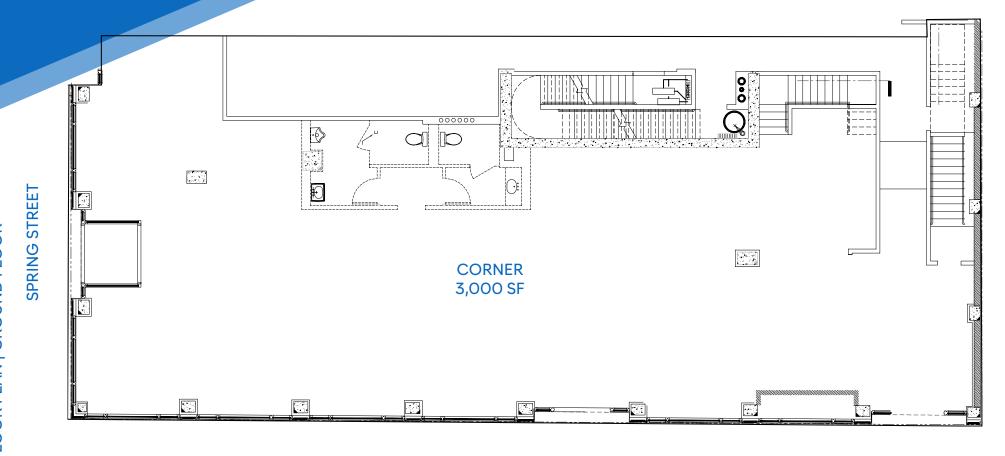

### **APPROXIMATE SIZE**

Ground Floor: 3,000 SF Selling Lower Level: 1,500 SF

**ASKING RENT** 

**POSSESSION** 

**Upon Request** 

Immediate

#### **FRONTAGE**

80 FT Wraparound

#### COMMENTS

- · Wraparound glass frontage
- · Potential for outdoor seating
- · Gas line in the space
- Located one block from Google and Disney's brand-new headquarters and in the heart of the Hudson Square "development boom"
- · Recently white-boxed
- · All uses considered