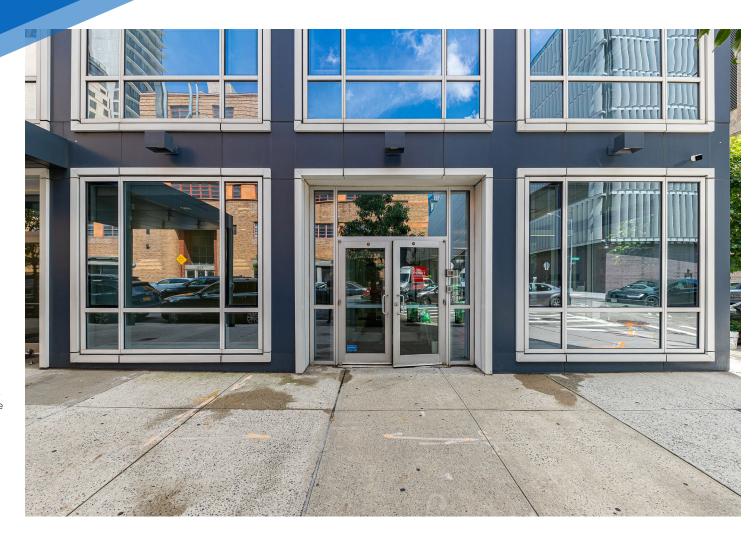

# **330 SPRING STREET HUDSON SQUARE, NYC**

Southeast Corner of Spring & Washington Streets

#### **FRONTAGE**

80 FT Wraparound

#### COMMENTS

- · Wraparound glass frontage
- · Potential for outdoor seating
- · Gas line in the space
- Located one block from Google and Disney's brand-new headquarters and in the heart of the Hudson Square "development boom"
- · Recently white-boxed
- · All uses considered