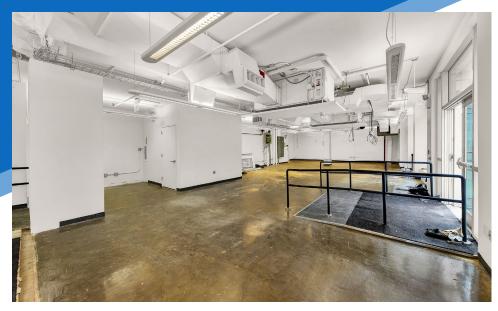

### **APPROXIMATE SIZE**

Ground Floor: 3,000 SF Selling Lower Level: 1,500 SF

**ASKING RENT** 

**POSSESSION** 

**Upon Request** 

Immediate

#### COMMENTS

- · Wraparound glass frontage
- · Potential for outdoor seating
- · Gas line in the space
- Located one block from Google and Disney's brand-new headquarters and in the heart of the Hudson Square "development boom"
- · Recently white-boxed
- · All uses considered