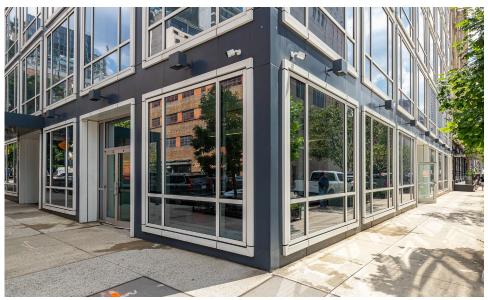

#### **FRONTAGE**

80 FT Wraparound

#### COMMENTS

- · Wraparound glass frontage
- · Potential for outdoor seating
- · Gas line in the space
- Located one block from Google and Disney's brand-new headquarters and in the heart of the Hudson Square "development boom"
- · Recently white-boxed
- · All uses considered