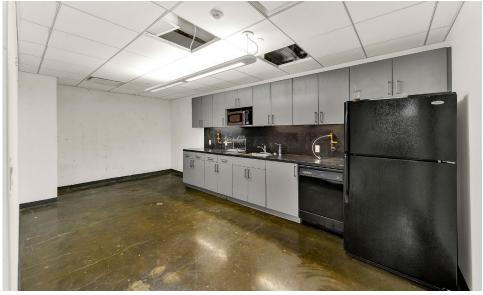

### **APPROXIMATE SIZE**

Ground Floor: 3,000 SF Selling Lower Level: 1,500 SF

**ASKING RENT** 

**POSSESSION** 

**Upon Request** 

Immediate

#### COMMENTS

- · Wraparound glass frontage
- · Potential for outdoor seating
- · Gas line in the space
- Located one block from Google and Disney's brand-new headquarters and in the heart of the Hudson Square "development boom"
- · Recently white-boxed
- · All uses considered