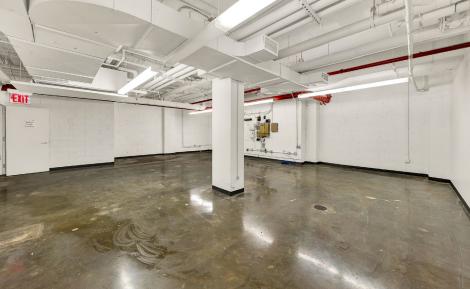

### **APPROXIMATE SIZE**

Ground Floor: 3,000 SF Selling Lower Level: 1,500 SF

**ASKING RENT** 

**POSSESSION** 

**Upon Request** 

Immediate

#### COMMENTS

- · Wraparound glass frontage
- · Potential for outdoor seating
- · Gas line in the space
- Located one block from Google and Disney's brand-new headquarters and in the heart of the Hudson Square "development boom"
- · Recently white-boxed
- · All uses considered