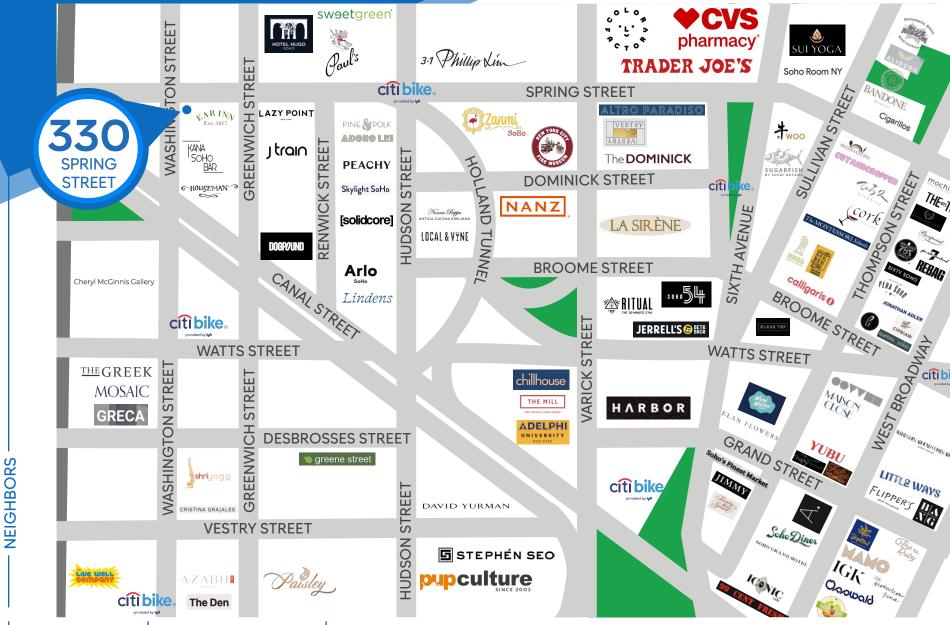

#### **NEIGHBORS**

Paul's Casablanca • Sweetgreen • Ear Inn • Lazy Point • Solidcore • Arlo SoHo • La Sirene • Trader Joe's • Houseman • Hotel Hugo