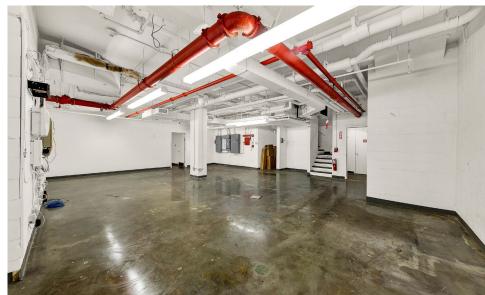

### **APPROXIMATE SIZE**

Ground Floor: 3,000 SF Selling Lower Level: 1,500 SF

**ASKING RENT** 

**POSSESSION** 

**Upon Request** 

Immediate

#### COMMENTS

- · Wraparound glass frontage
- · Potential for outdoor seating
- · Gas line in the space
- Located one block from Google and Disney's brand-new headquarters and in the heart of the Hudson Square "development boom"
- · Recently white-boxed
- · All uses considered