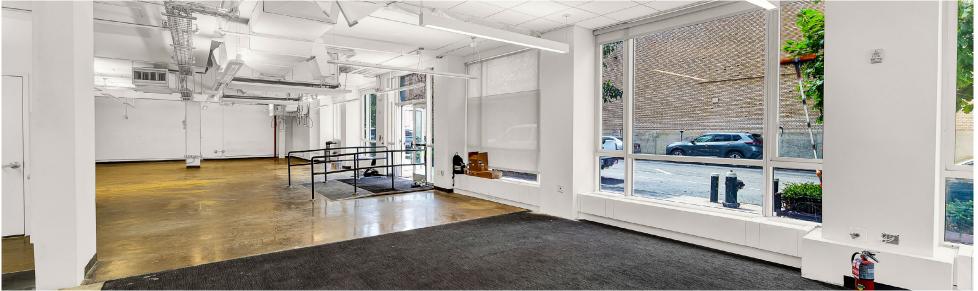

### **APPROXIMATE SIZE**

Ground Floor: 3,000 SF Selling Lower Level: 1,500 SF

**ASKING RENT** 

**POSSESSION** 

**Upon Request** 

Immediate

#### COMMENTS

- · Wraparound glass frontage
- · Potential for outdoor seating
- · Gas line in the space
- Located one block from Google and Disney's brand-new headquarters and in the heart of the Hudson Square "development boom"
- · Recently white-boxed
- · All uses considered