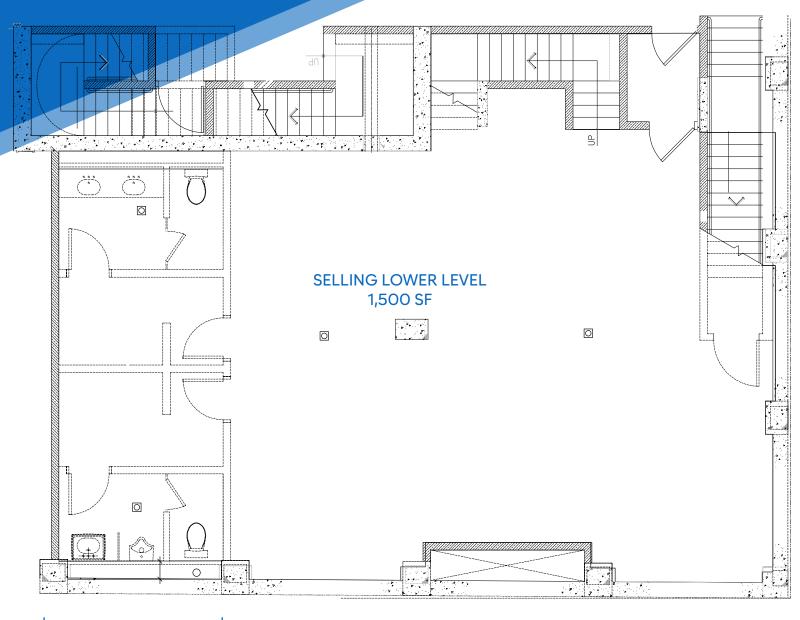

### **APPROXIMATE SIZE**

Ground Floor: 3,000 SF Selling Lower Level: 1,500 SF

**ASKING RENT** 

**POSSESSION** 

**Upon Request** 

Immediate