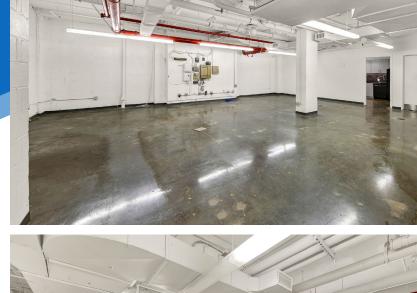

### **APPROXIMATE SIZE**

Ground Floor: 3,000 SF Selling Lower Level: 1,500 SF

**ASKING RENT** 

**POSSESSION** 

**Upon Request** 

Immediate

#### COMMENTS

- · Wraparound glass frontage
- · Potential for outdoor seating
- · Gas line in the space
- Located one block from Google and Disney's brand-new headquarters and in the heart of the Hudson Square "development boom"
- · Recently white-boxed
- · All uses considered