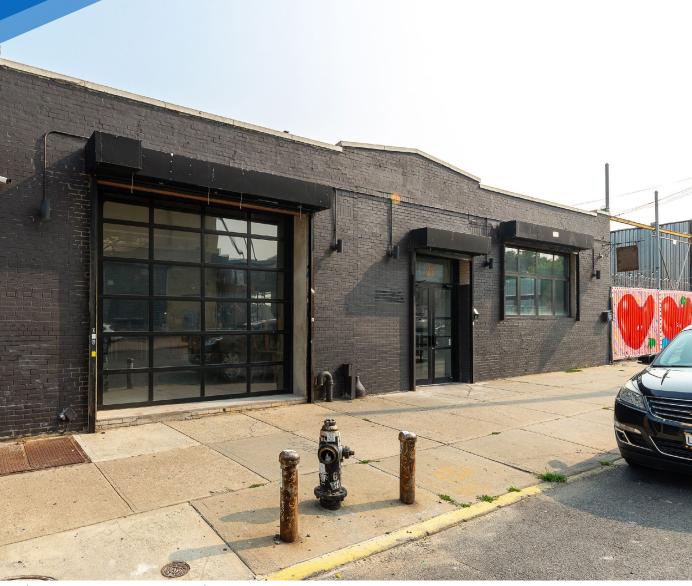

#### **APPROXIMATE SIZE**

Ground Floor: 6,000 SF Private Outdoor Patio: 2,700 SF Storage Basement: 200 SF

#### **CEILING HEIGHT** 15 FT

# ORMATION COMMENTS М Ч И

- Turn-key beer hall/event space/restaurant/bar
- Brand-new MEP's, HVAC, and operating systems
- Curb cut and gate to outdoor patio for vendors
- · Active beer & wine license
- · No liquor permitted
- No key-money