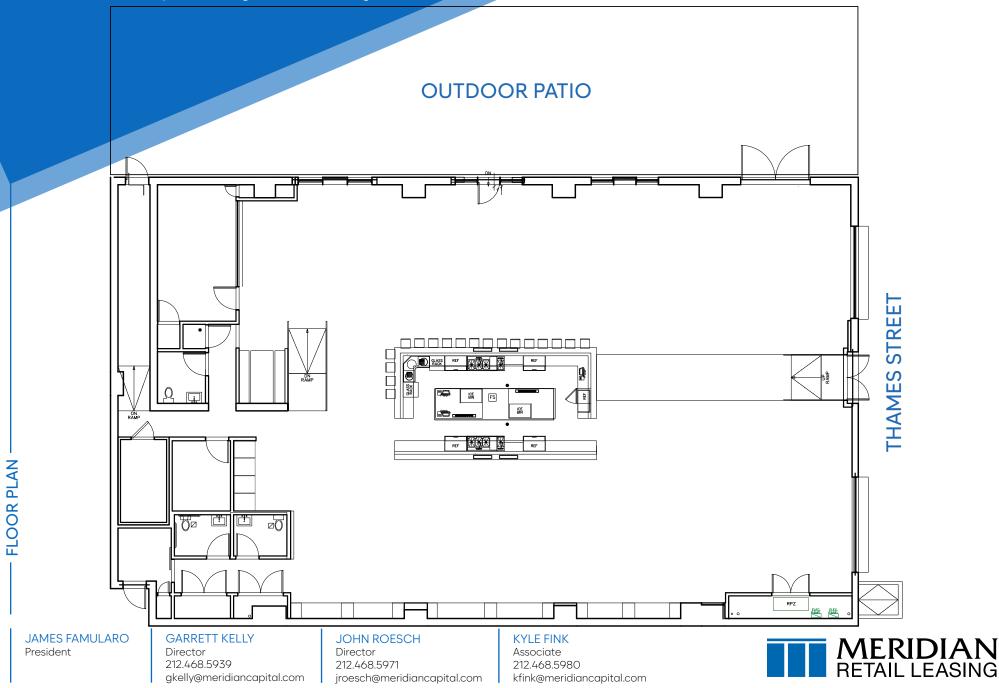

#### **APPROXIMATE SIZE**

Ground Floor: 6,000 SF Private Outdoor Patio: 2,700 SF Storage Basement: 200 SF

#### **CEILING HEIGHT** 15 FT