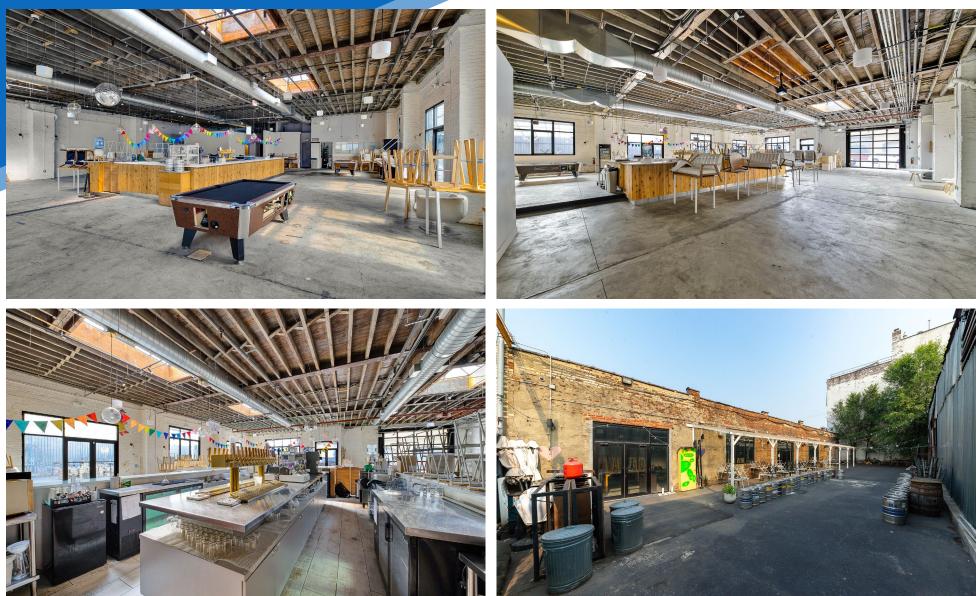

#### **APPROXIMATE SIZE**

Ground Floor: 6,000 SF Private Outdoor Patio: 2,700 SF Storage Basement: 200 SF

# ORMATION COMMENTS М Ч И

- Turn-key beer hall/event space/restaurant/bar
- Brand-new MEP's, HVAC, and operating systems
- Curb cut and gate to outdoor patio for vendors
- · Active beer & wine license
- · No liquor permitted
- No key-money