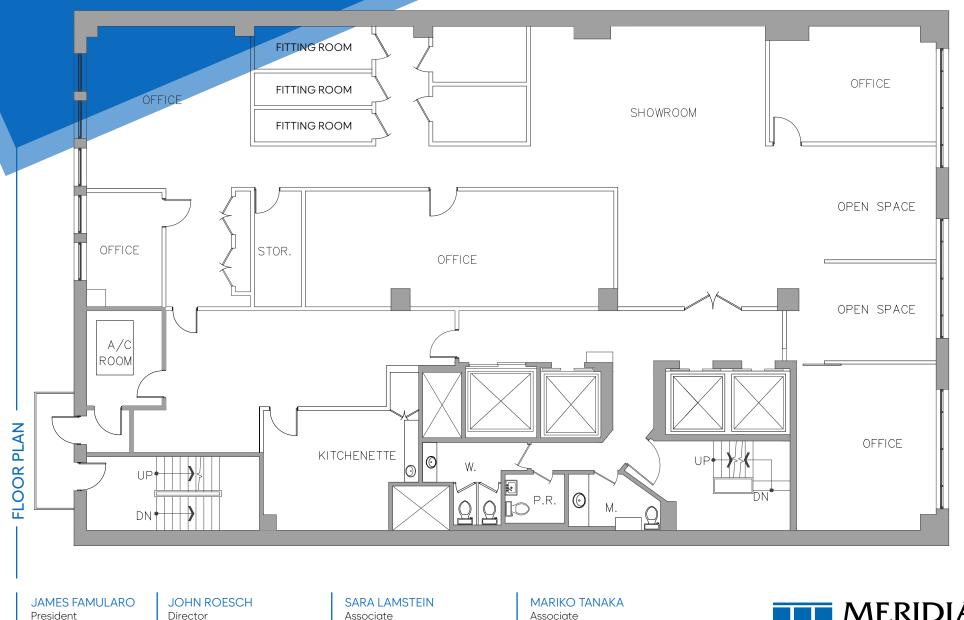

# 2226 WEST 37<sup>TH</sup> STREET GARMENT DISTRICT, NYC

Between Seventh & Eighth Avenues

APPROXIMATE SIZE Second Floor: 5,600 SF

#### COMMENTS

- Beautiful second floor retail space in the heart of the Garment District
- Currently a full-service bridal shop
- Steps from Penn Station
- Elevators and bathrooms in place
- All uses considered