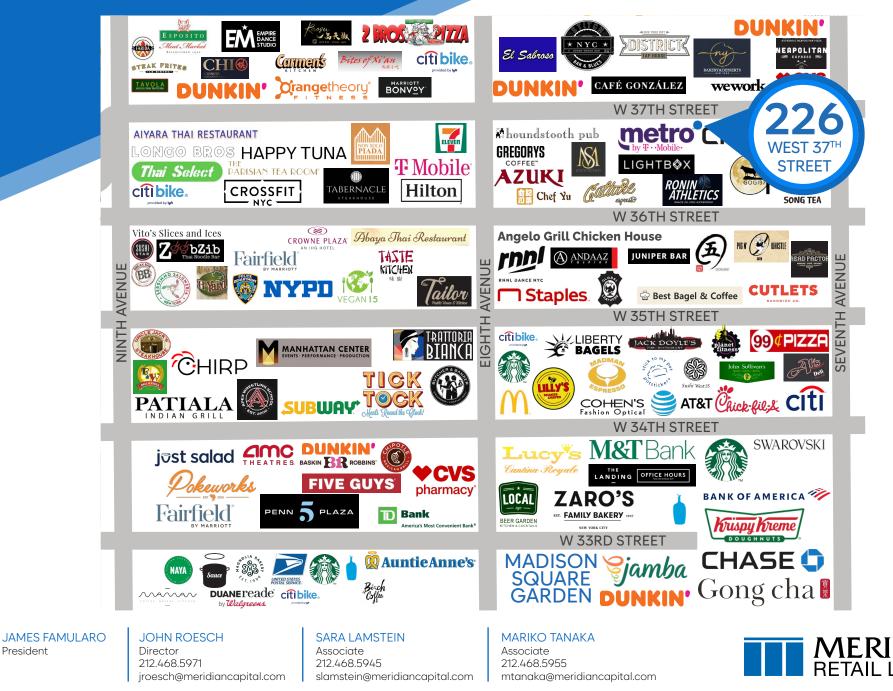

### NEIGHBORS Orange Theor Crossfit NYC • Coffee • Chick

Orange Theory • Dunkin' • 2 Bros Pizza • Hilton • Crossfit NYC • Taste Kitchen • Lightbox • Gregory's Coffee • Chick-Fil-A • Five Guys • Longo Bros

ഗ

NEIGHBOR

President

GARMENT DISTRICT, NYC | Between Seventh and Eighth Avenues