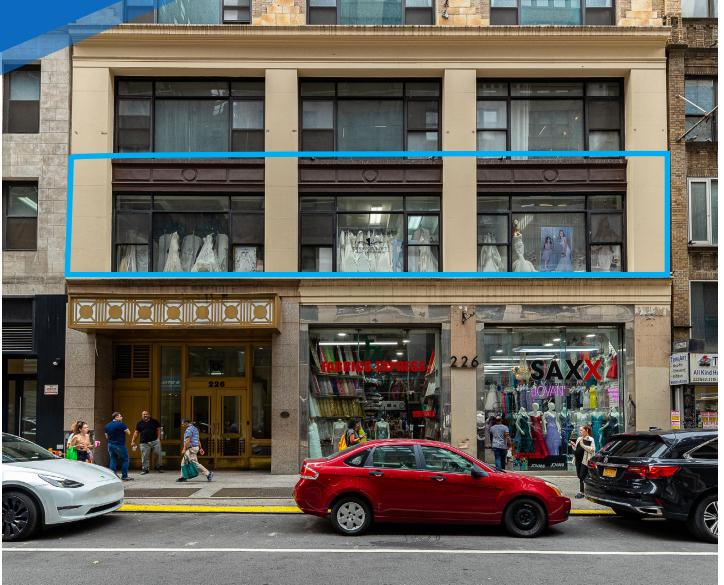

# 2226 WEST 37<sup>TH</sup> STREET GARMENT DISTRICT, NYC

Between Seventh & Eighth Avenues

APPROXIMATE SIZE Second Floor: 5,600 SF

#### COMMENTS

- Beautiful second floor retail space in the heart of the Garment District
- Currently a full-service bridal shop
- Steps from Penn Station
- Elevators and bathrooms in place
- All uses considered

226 WEST 37<sup>TH</sup> STREET

GARMENT DISTRICT, NYC | Between Seventh and Eighth Avenues