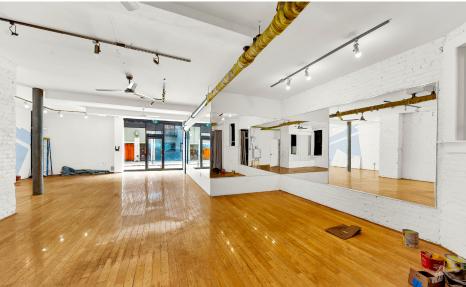

# **THOMPSON STREET** SOHO, NYC Between Grand & Watts Streets

**APPROXIMATE SIZE** 

1,100 SF

**ASKING RENT** 

\$10,000/Month

**Immediate** 

**POSSESSION** 

**TERM** 10 Years

**NFORMATION** 

**FRONTAGE** 10 FT

**COMMENTS** 

· Vanilla-box retail space

- · Perfect for any dry or non-vented food uses
- · Located at the base of a 40-unit residential building in the heart of SoHo