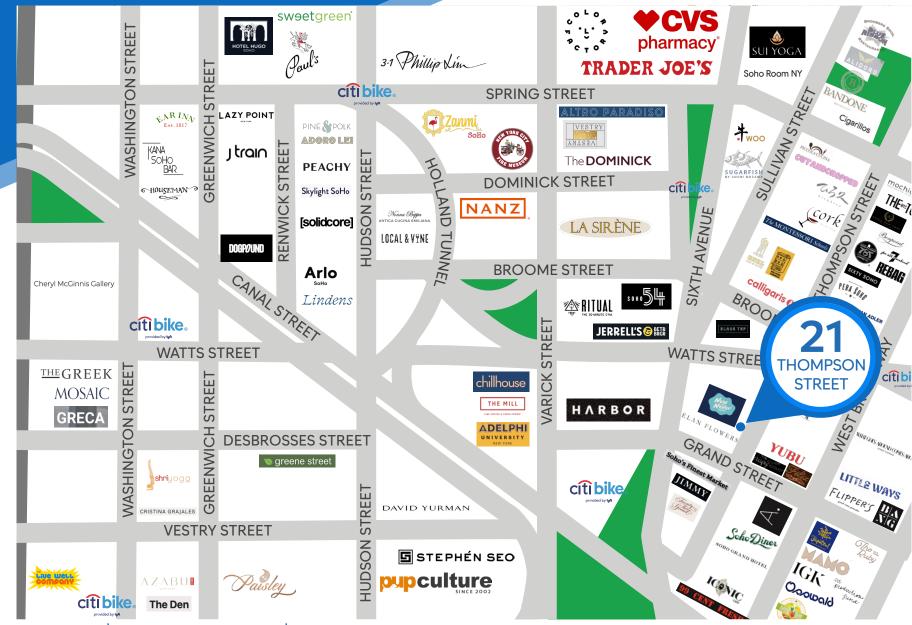

#### **NEIGHBORS**

Cork Wine Bar • Calligaris • Maison Close • Oliver Peoples • Blue Ribbon • Little Ways • Flipper's • Trader Joe's • Elan Flowers • Cut and Cropped

### SOHO, NYC | Between Grand and Watts Streets