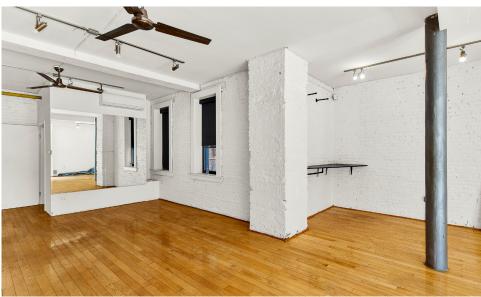

# **THOMPSON STREET** SOHO, NYC Between Grand & Watts Streets

**APPROXIMATE SIZE** 

1,100 SF

**ASKING RENT** 

\$10,000/Month

**Immediate** 

**POSSESSION** 

**TERM** 10 Years

**NFORMATION** 

**FRONTAGE** 10 FT

**COMMENTS** 

· Vanilla-box retail space

- · Perfect for any dry or non-vented food uses
- · Located at the base of a 40-unit residential building in the heart of SoHo