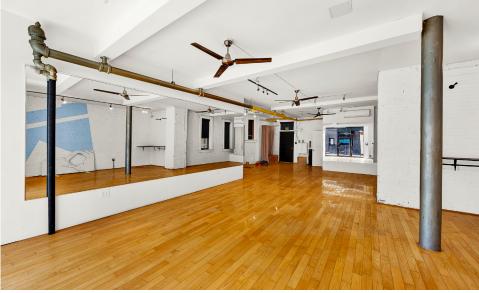

# **THOMPSON STREET** SOHO, NYC Between Grand & Watts Streets

**APPROXIMATE SIZE** 

1,100 SF

**ASKING RENT** 

\$10,000/Month

**Immediate** 

**POSSESSION** 

**TERM** 10 Years

**NFORMATION** 

**FRONTAGE** 10 FT

**COMMENTS** 

· Vanilla-box retail space

- · Perfect for any dry or non-vented food uses
- · Located at the base of a 40-unit residential building in the heart of SoHo