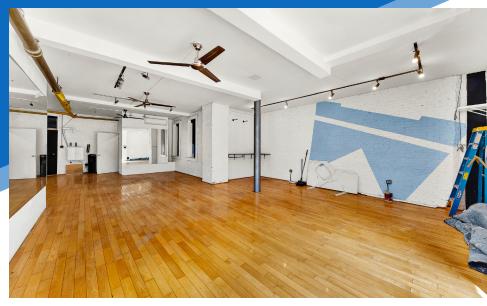

# **THOMPSON STREET** SOHO, NYC Between Grand & Watts Streets

**APPROXIMATE SIZE** 

1,100 SF

**ASKING RENT** 

\$10,000/Month

**Immediate** 

**POSSESSION** 

**TERM** 10 Years

**NFORMATION** 

**FRONTAGE** 10 FT

**COMMENTS** 

· Vanilla-box retail space

- · Perfect for any dry or non-vented food uses
- · Located at the base of a 40-unit residential building in the heart of SoHo