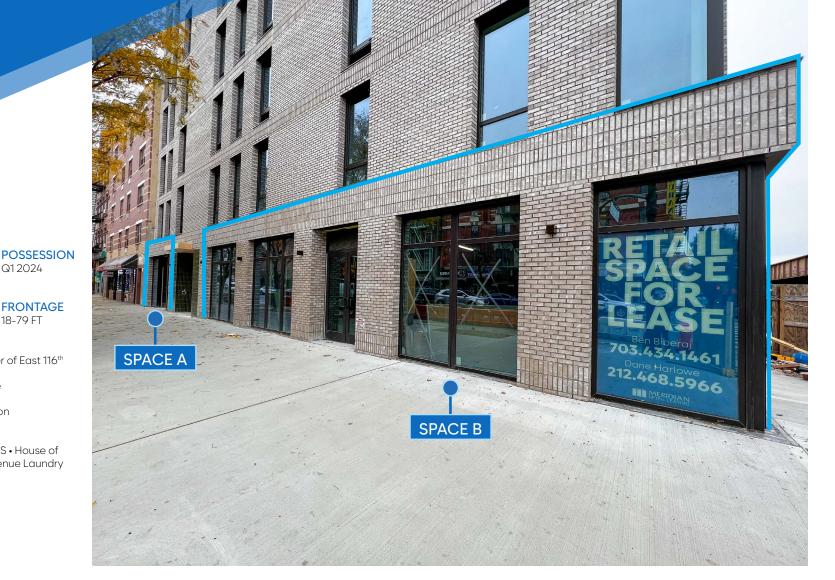

# 1638 **PARK AVENUE** EAST HARLEM, NYC Corner of 116th Street & Park Avenue

#### APPROXIMATE SIZE

Space A: 500 SF Space B: 1,011 SF

### **ASKING RENT**

Space A: \$5,000/Month Space B: \$8,425/Month

## **FRONTAGE**

18-79 FT

Q12024

#### COMMENTS

- New development on the corner of East 116<sup>th</sup> Street and Park Avenue
- · Spaces feature all glass facade
- · Great ceiling height
- · Close proximity to transportation