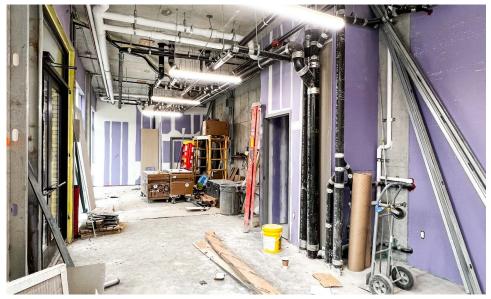

#### COMMENTS

- New development on the corner of East 116<sup>th</sup> Street and Park Avenue
- · Spaces feature all glass facade
- · Great ceiling height
- · Close proximity to transportation