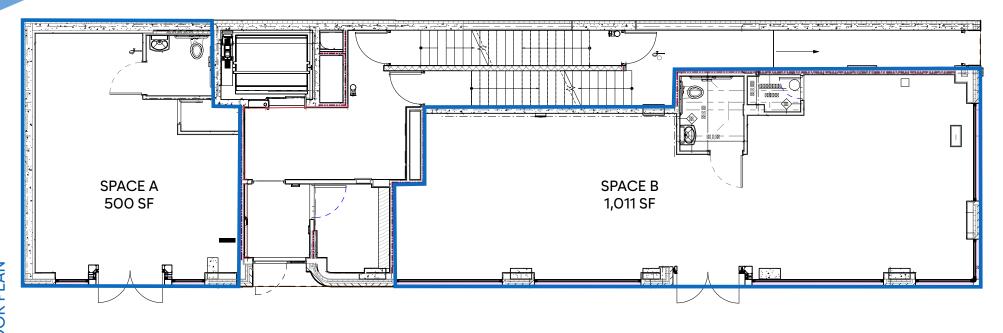

#### APPROXIMATE SIZE

Space A: 500 SF Space B: 1,011 SF

### **ASKING RENT**

Space A: \$5,000/Month Space B: \$8,425/Month