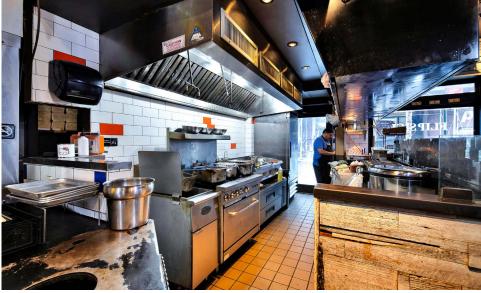

# COMMENTS

- Turn-key restaurant space
- Fully vented and equipped with walk-ins
- · Heavy foot traffic Greenwich Village corridor