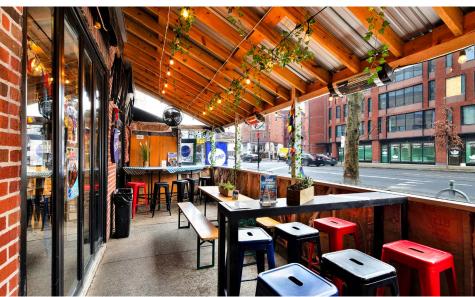

# COMMENTS

- Turn-key restaurant space
- Fully vented and equipped with walk-ins
- · Heavy foot traffic Greenwich Village corridor