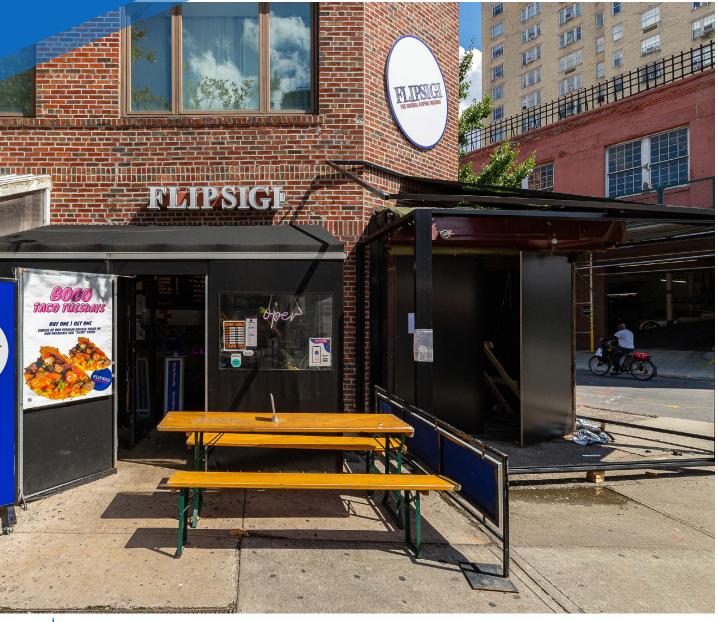

# **RESTAURANT FOR LEASE**

131

**SEVENTH AVENUE SOUTH** 

**GREENWICH VILLAGE, NYC** 

Corner of Seventh Avenue South and West Tenth Street

# COMMENTS

- Turn-key restaurant space
- Fully vented and equipped with walk-ins
- · Heavy foot traffic Greenwich Village corridor