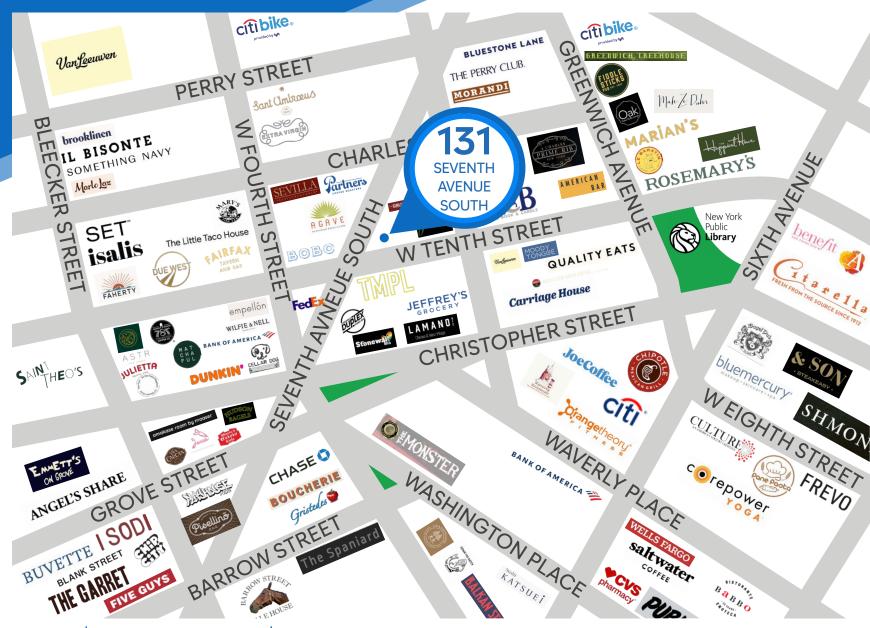

#### **NEIGHBORS**

Galway Hooker • Quality Eats • Sant Ambroeus • Extra Virgin • Fairfax • Jeffrey's Grocery • Wilfie & Nell • Saint Theo's