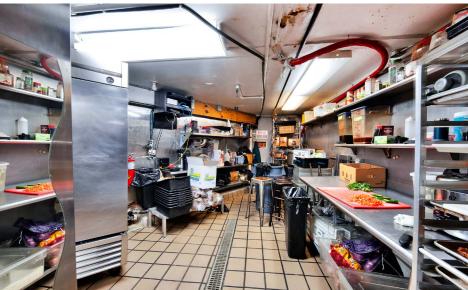

# COMMENTS

- Turn-key restaurant space
- Fully vented and equipped with walk-ins
- · Heavy foot traffic Greenwich Village corridor