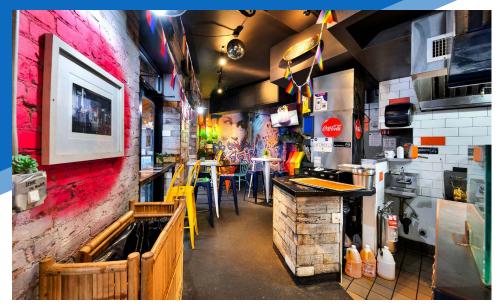

# COMMENTS

- Turn-key restaurant space
- Fully vented and equipped with walk-ins
- · Heavy foot traffic Greenwich Village corridor