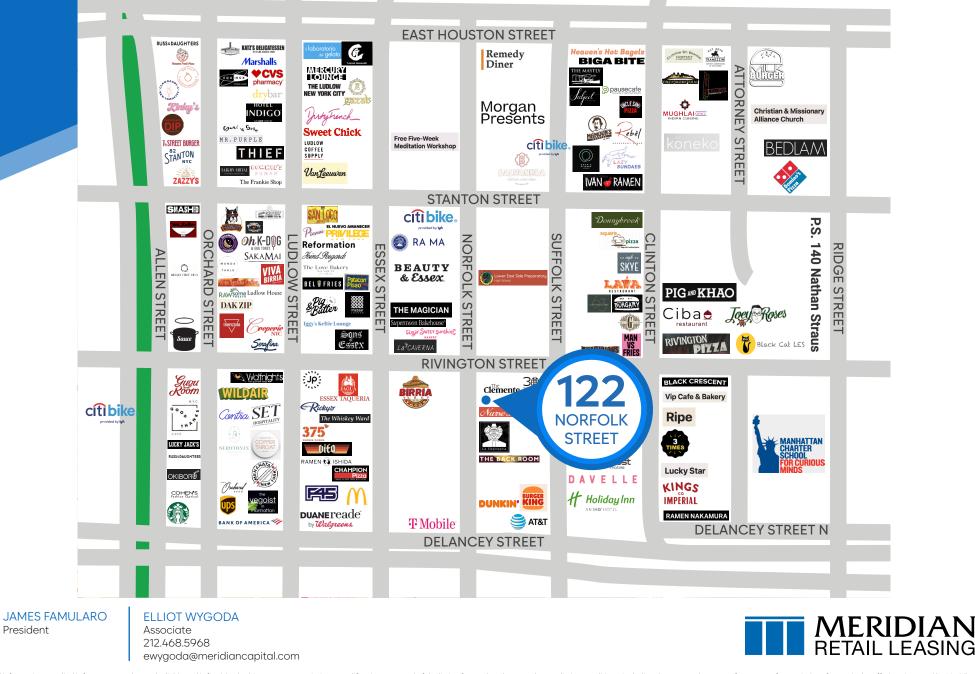

Between Delancey & Rivington Streets

## NEIGHBORS

Beauty & Essex • Dunkin' • Burger King • Davelle • Kings Co. Imperial • McDonald's • Juice Press • Champion Pizza • Contra • The Orchard Hotel

•Kings Co. Imperial • Mc Champion Pizza • Contr TRANSPORTATION F M J Z

## **122 NORFOLK STREET**

LOWER EAST SIDE, NYC | Between Delancey and Rivington Streets

**122 NORFOLK STREET** 

NEIGHBORS

LOWER EAST SIDE, NYC | Between Delancey and Rivington Streets