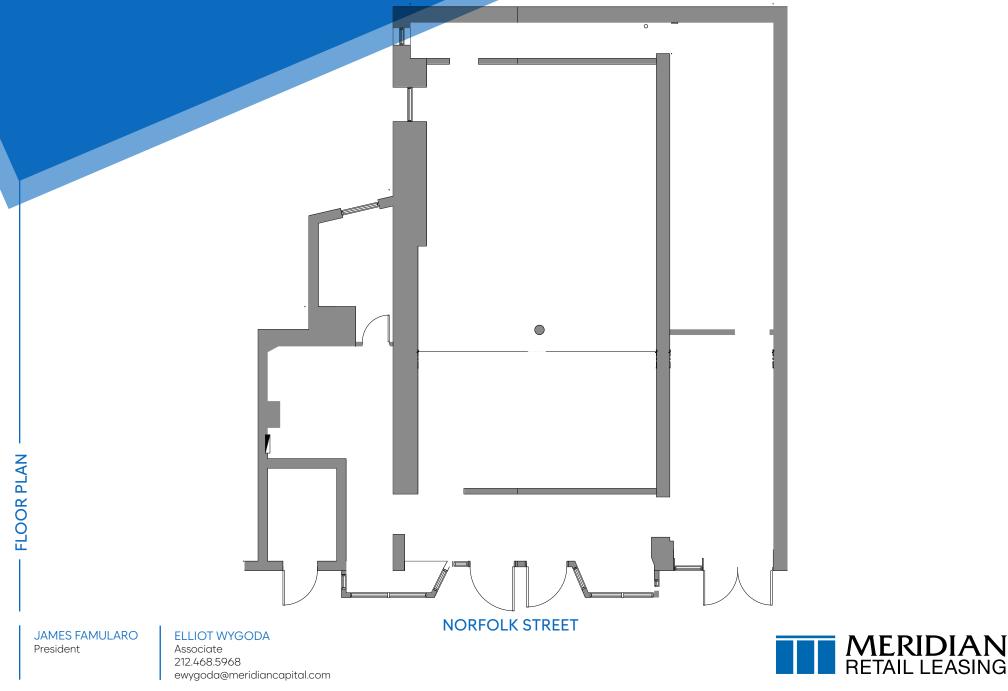

## APPROXIMATE SIZE Ground Floor: 2,000 SF

ASKING RENT Upon Request

### POSSESSION Immediate

TERM Negotiable

**NFORMATION** 

FRONTAGE 25 FT