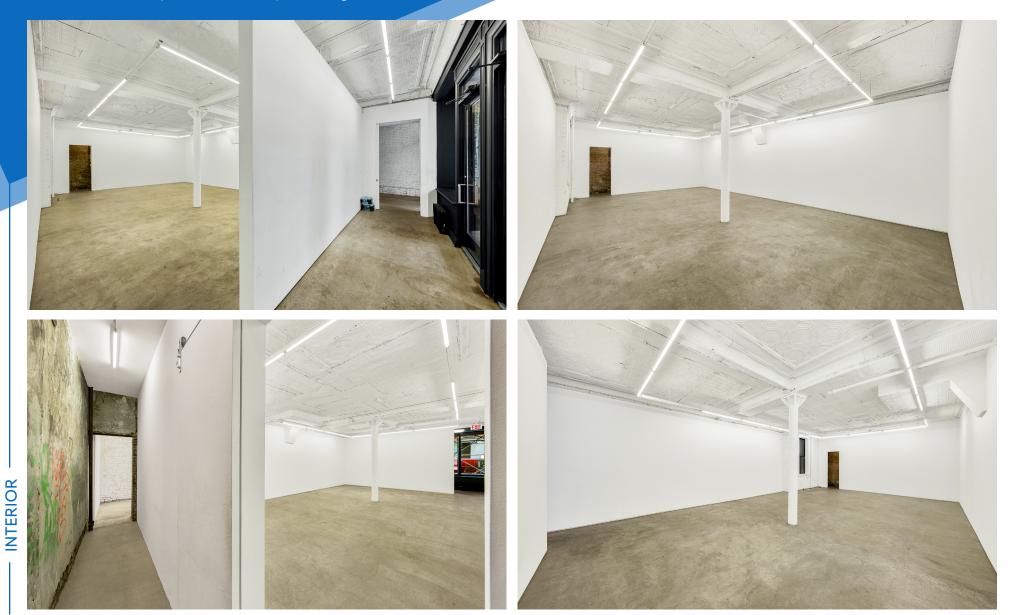

## COMMENTS

- White-box space
- Large window frontage providing natural light
- High foot traffic
- Great visibility with a lot of frontage