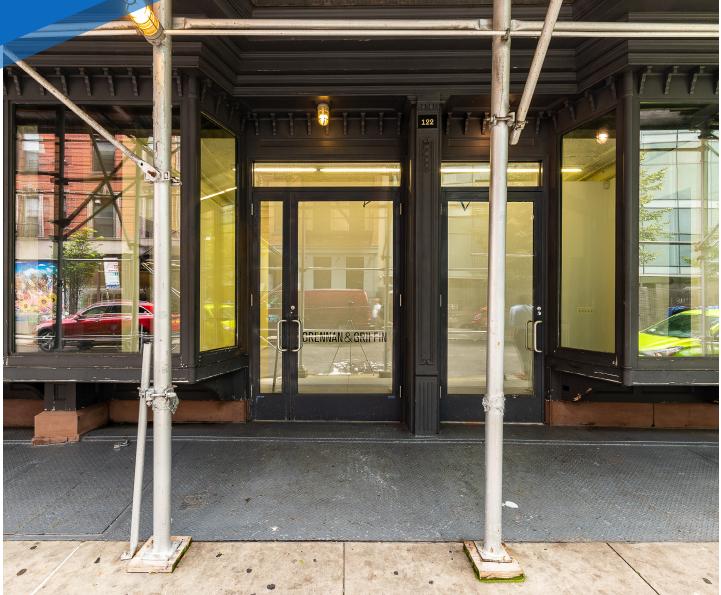

## COMMENTS

- White-box space
- Large window frontage providing natural light
- High foot traffic
- Great visibility with a lot of frontage