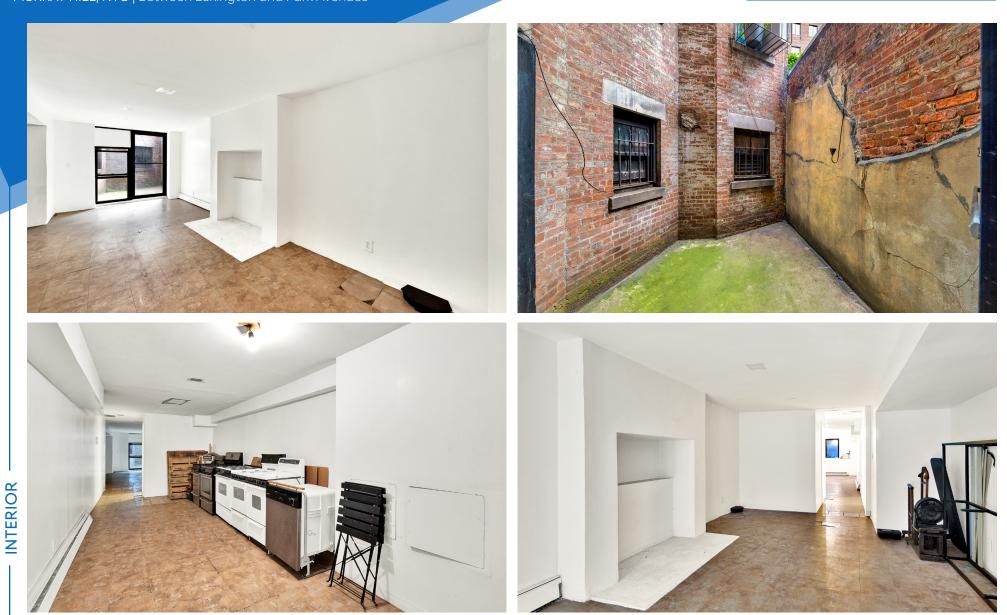

## COMMENTS

• Lower level medical space

- Located in the heart of Murray Hill's historical district in close proximity to Grand Central Station
- Clean white-box
- Bathroom in place
- Small private outdoor patio
- Perfect for any mom-and-pop medical operator

# LOWER LEVEL ENTRANCE