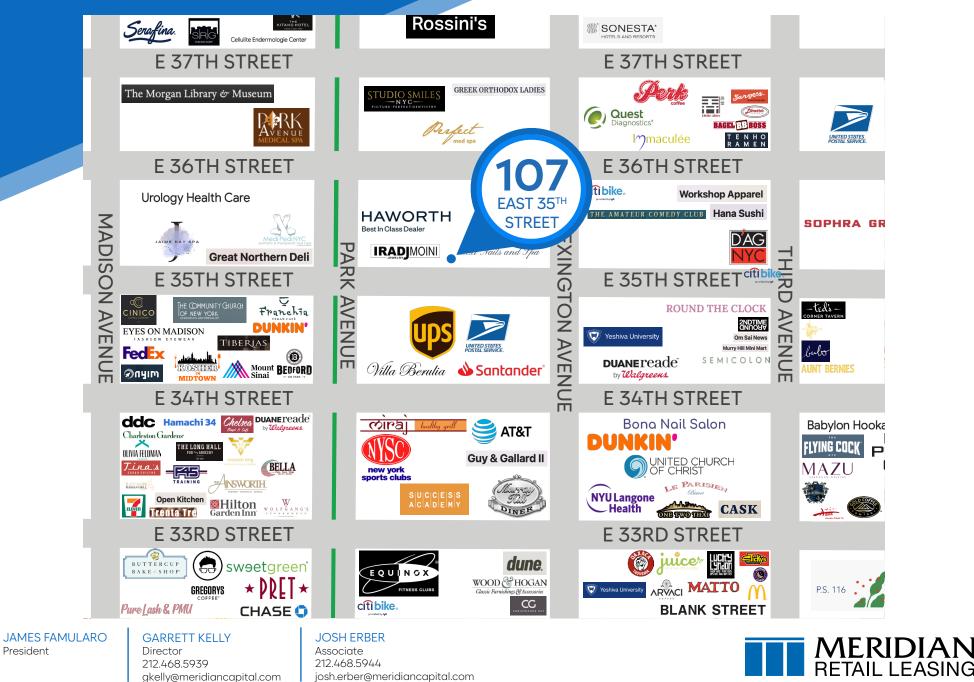

## NEIGHBORS

Equinox Park Avenue • Starbucks • Chick-Fil-A • NYSC • Wolfgang Steakhouse • Blank Street • Kosher in Midtown • Chipotle • Serafina • Perk Coffee

JAMES FAMULARO President

# 107 EAST 35<sup>TH</sup> STREET

NEIGHBORS

MURRAY HILL, NYC | Between Lexington and Park Avenues