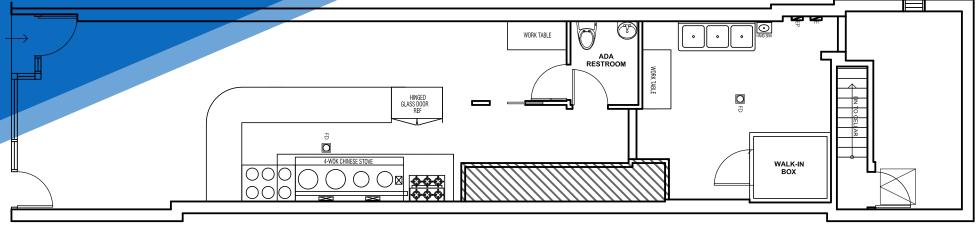

#### **APPROXIMATE SIZE**

Ground Floor: 1,200 SF Basement: 830 SF

**ASKING RENT** \$14,000/Month **POSSESSION** Arranged

**TERM** 

**FRONTAGE** 

10+ Years

16 FT

# **GROUND FLOOR**

**BASEMENT** 

JAMES FAMULARO

**GARRETT KELLY** President Director 212.468.5939 gkelly@meridiancapital.com

CHINATOWN, NYC | Between Bayard and Mosco Streets