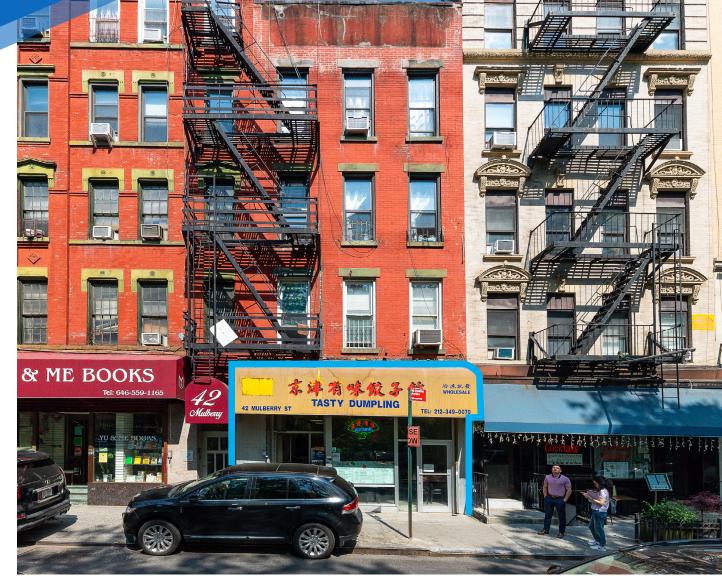

# **RESTAURANT FOR LEASE**

**MULBERRY STREET** CHINATOWN, NYC

#### COMMENTS

- · Second generation restaurant space
- Venting and gas in place
- · Currently "Tasty Dumpling"
- Situated in a model corridor of Chinatown directly in front of Columbus Park

#### **NEIGHBORS**

Columbus Park • Doyers Street • Golden Unicorn

• Joe's Shanghai • Xi'an Famous Foods • Tiger Sugar Bubble Tea • Yu & Me Books • Mei Jai Wah