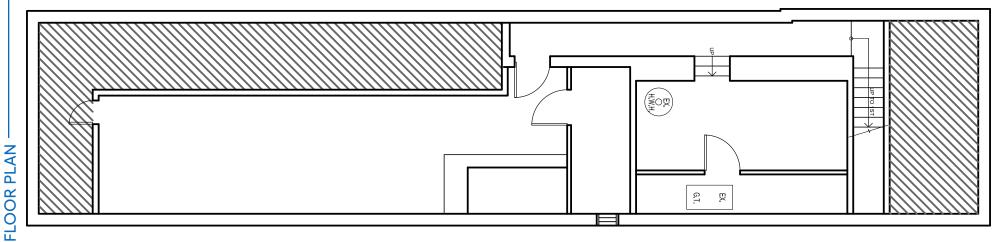

#### **APPROXIMATE SIZE**

Ground Floor: 1,200 SF Basement: 830 SF

**ASKING RENT** \$14,000/Month **POSSESSION** Arranged

**TERM** 

**FRONTAGE** 

10+ Years

16 FT

# **GROUND FLOOR**

**BASEMENT** 

JAMES FAMULARO

**GARRETT KELLY** President Director 212.468.5939 gkelly@meridiancapital.com

CHINATOWN, NYC | Between Bayard and Mosco Streets