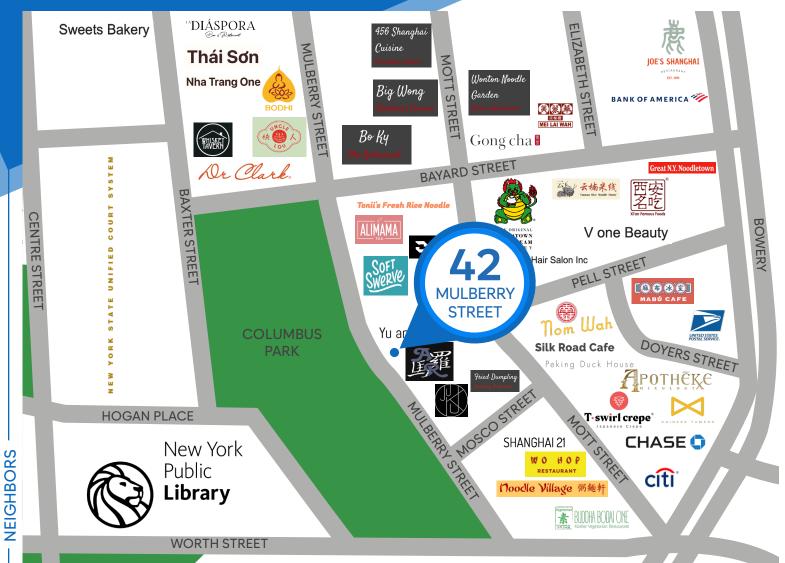

#### **NEIGHBORS**

Columbus Park • Doyers Street • Golden Unicorn

• Joe's Shanghai • Xi'an Famous Foods • Tiger Sugar Bubble Tea • Yu & Me Books • Mei Jai Wah