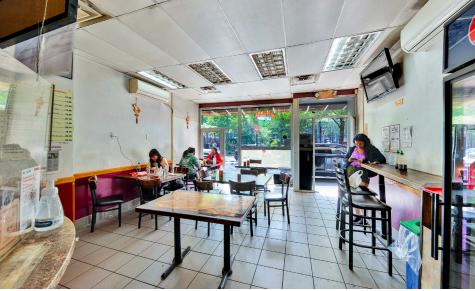

#### COMMENTS

- · Second generation restaurant space
- Venting and gas in place
- · Currently "Tasty Dumpling"
- Situated in a model corridor of Chinatown directly in front of Columbus Park

# **GROUND FLOOR**

**BASEMENT** 

JAMES FAMULARO

**GARRETT KELLY** President Director 212.468.5939 gkelly@meridiancapital.com

CHINATOWN, NYC | Between Bayard and Mosco Streets