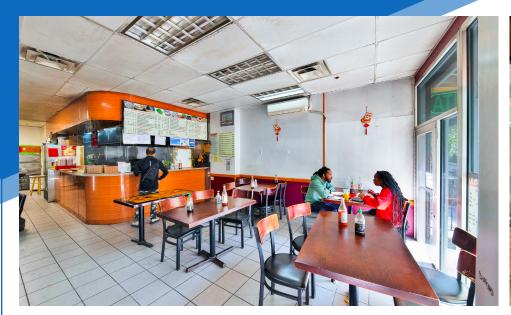

#### COMMENTS

- · Second generation restaurant space
- Venting and gas in place
- · Currently "Tasty Dumpling"
- Situated in a model corridor of Chinatown directly in front of Columbus Park

# **GROUND FLOOR**

**BASEMENT** 

JAMES FAMULARO

**GARRETT KELLY** President Director 212.468.5939 gkelly@meridiancapital.com

CHINATOWN, NYC | Between Bayard and Mosco Streets