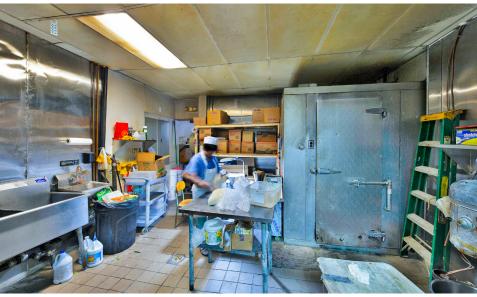

#### COMMENTS

- · Second generation restaurant space
- Venting and gas in place
- · Currently "Tasty Dumpling"
- Situated in a model corridor of Chinatown directly in front of Columbus Park