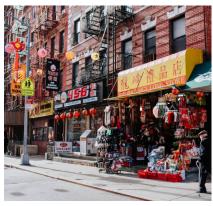

#### COMMENTS

- · Second generation restaurant space
- Venting and gas in place
- · Currently "Tasty Dumpling"
- Situated in a model corridor of Chinatown directly in front of Columbus Park

#### **NEIGHBORS**

Columbus Park • Doyers Street • Golden Unicorn

• Joe's Shanghai • Xi'an Famous Foods • Tiger Sugar Bubble Tea • Yu & Me Books • Mei Jai Wah