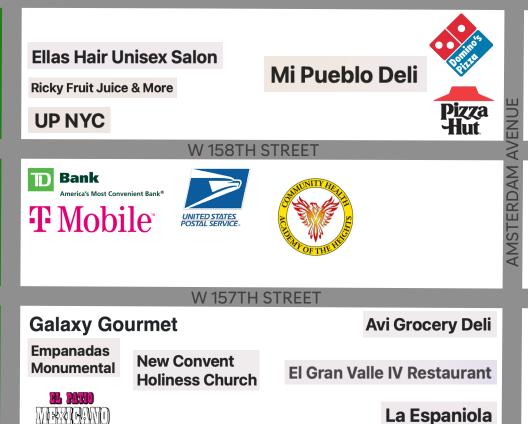

### **NEIGHBORS**

Semicolon Café • Subway • McDonald's

• Apple Bank • Chipotle • Planet Fitness • T-Mobile • Boost Mobile • USPS • TD Bank