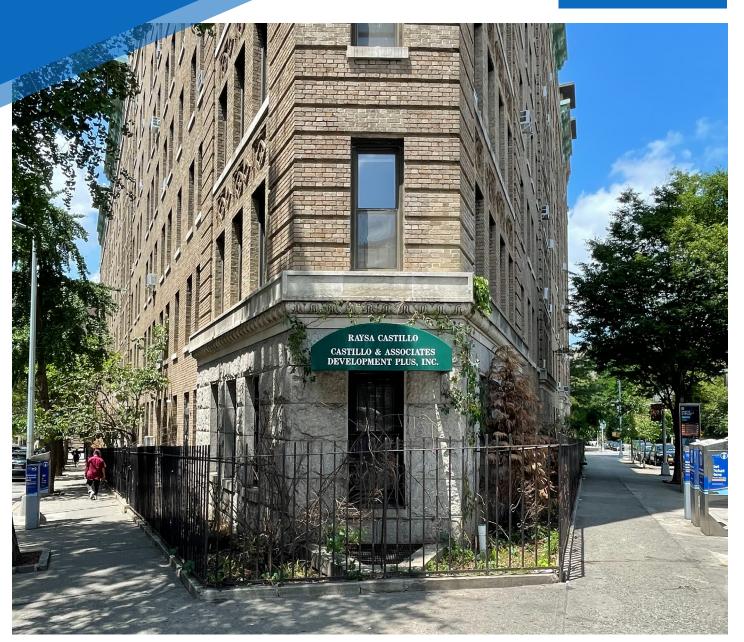

# PROPERTY INFORMATION

800 RIVERSIDE DRIVE WASHINGTON HEIGHTS, NYC

Corner of Edward Morgan Place & West 157th Street

# **COMMENTS**

- · Ground floor office space
- Ideal for medical office or non-profit organizations
- Prime location in Washington Heights in close proximity to Columbia University Medical Center and New York Presbyterian Hospital
- · In great condition