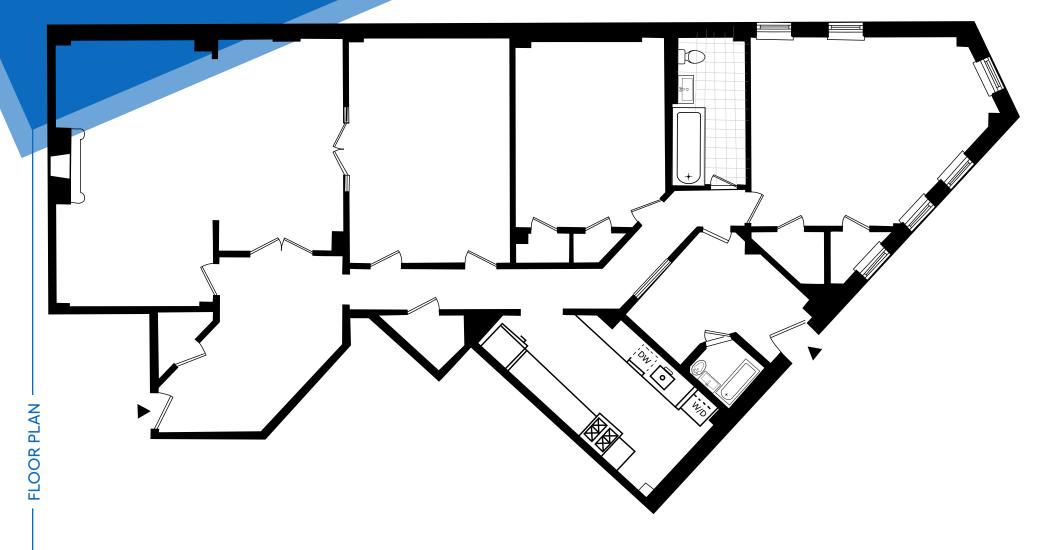

# APPROXIMATE SIZE

Ground Floor: 1,800 SF

ASKING RENT \$6,500/Month **POSSESSION** 

Arranged