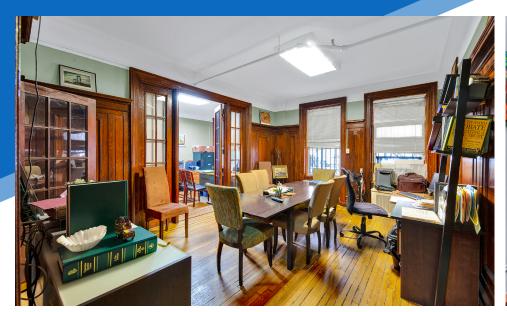

# APPROXIMATE SIZE

Ground Floor: 1,800 SF

ASKING RENT \$6,500/Month **POSSESSION** 

Arranged

# **COMMENTS**

- · Ground floor office space
- Ideal for medical office or non-profit organizations
- Prime location in Washington Heights in close proximity to Columbia University Medical Center and New York Presbyterian Hospital
- · In great condition