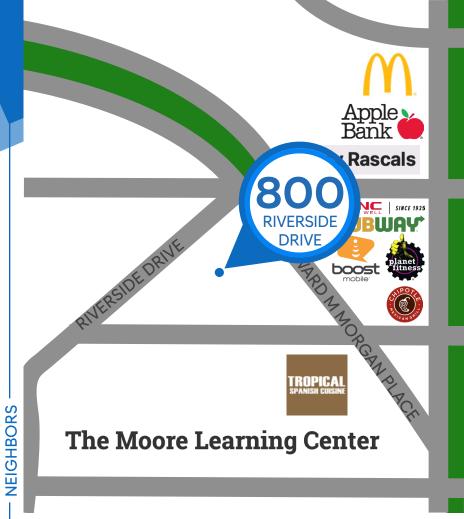

# PROPERTY INFORMATION

800 RIVERSIDE DRIVE WASHINGTON HEIGHTS, NYC

Corner of Edward Morgan Place & West 157th Street

### **NEIGHBORS**

Semicolon Café • Subway • McDonald's

• Apple Bank • Chipotle • Planet Fitness • T-Mobile • Boost Mobile • USPS • TD Bank