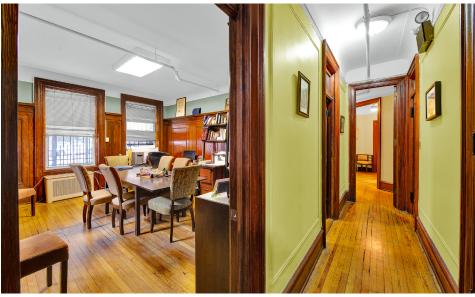

# APPROXIMATE SIZE

Ground Floor: 1,800 SF

ASKING RENT \$6,500/Month **POSSESSION** 

Arranged

# **COMMENTS**

- · Ground floor office space
- Ideal for medical office or non-profit organizations
- Prime location in Washington Heights in close proximity to Columbia University Medical Center and New York Presbyterian Hospital
- · In great condition