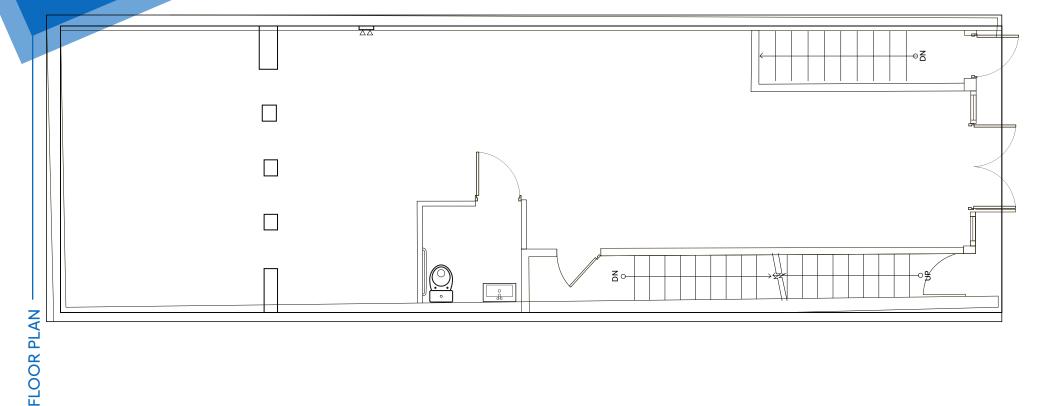

#### **APPROXIMATE SIZE** 1,280 SF + Basement

**ASKING RENT** \$14,000/Month POSSESSION Immediate

TERM Negotiable

**NFORMATION** 

FRONTAGE 20 FT