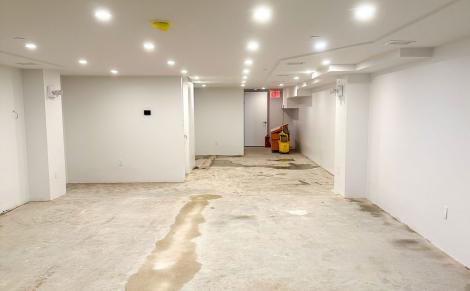

### **COMMENTS**

- · New construction
- Two skylights in place bringing in natural light
- · Private bathroom
- Private entrance/direct access from the street
- · Clean white-box space
- · Ideal for fitness, educational, health care, religious, and non-profit use