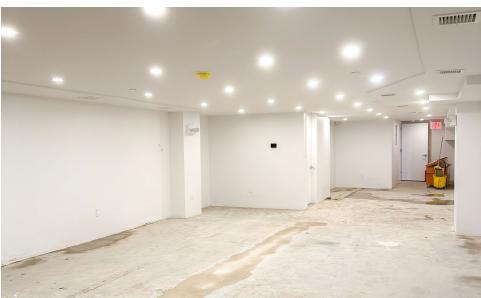

### **COMMENTS**

- · New construction
- Two skylights in place bringing in natural light
- · Private bathroom
- Private entrance/direct access from the street
- · Clean white-box space
- · Ideal for fitness, educational, health care, religious, and non-profit use