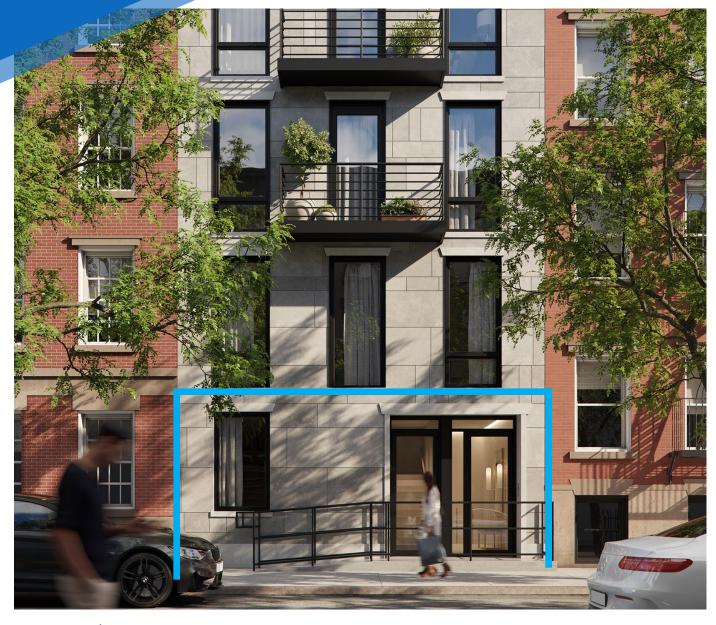

# RETAIL FOR LEASE

268 **EAST 7<sup>TH</sup> STREET** EAST VILLAGE, NYC

Between Avenues C & D

APPROXIMATE SIZE

1,309 SF

**ASKING RENT** \$4,400/Month

**POSSESSION** 

**Immediate** 

### **COMMENTS**

- · New construction
- Two skylights in place bringing in natural light
- · Private bathroom
- Private entrance/direct access from the street
- · Clean white-box space
- · Ideal for fitness, educational, health care, religious, and non-profit use