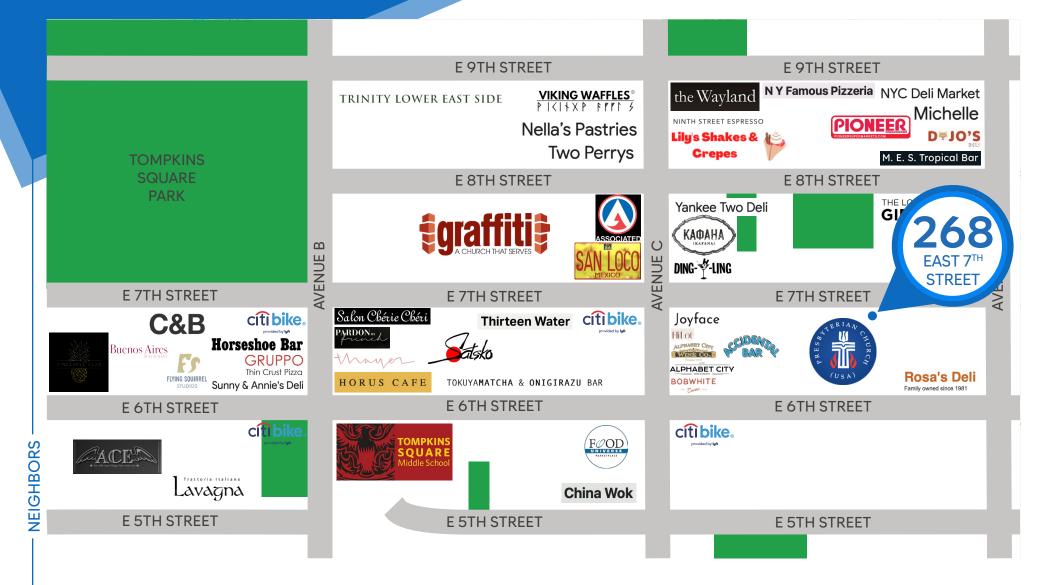

#### **NEIGHBORS**

Joyface • HiLot • Alphabet City Wine Co. • Accidental Bar • Bob White • Thirteen Water

• Satsko • Ding-A-Ling • Pineapple Club