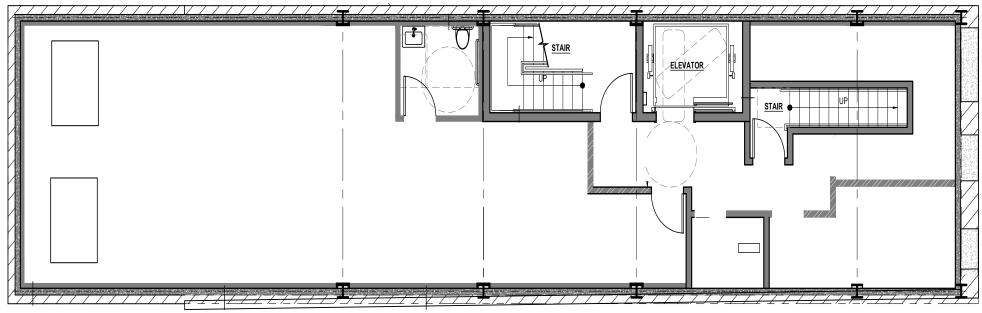

# RETAIL FOR LEASE

268 **EAST 7<sup>TH</sup> STREET** EAST VILLAGE, NYC

Between Avenues C & D

APPROXIMATE SIZE

1,309 SF

**ASKING RENT** \$4,400/Month

**POSSESSION** 

**Immediate** 

### **COMMENTS**

- · New construction
- Two skylights in place bringing in natural light
- · Private bathroom
- Private entrance/direct access from the street
- · Clean white-box space
- · Ideal for fitness, educational, health care, religious, and non-profit use