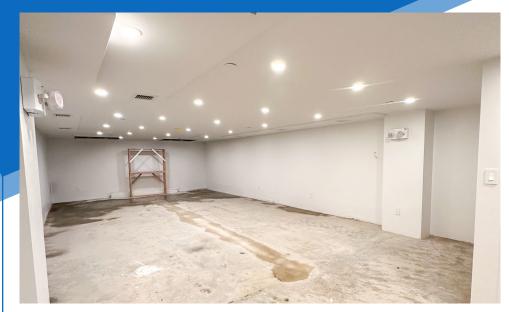

### **COMMENTS**

- · New construction
- Two skylights in place bringing in natural light
- · Private bathroom
- Private entrance/direct access from the street
- · Clean white-box space
- · Ideal for fitness, educational, health care, religious, and non-profit use