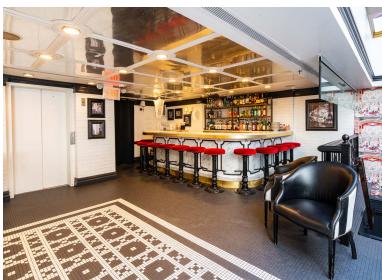

#### **POSSESSION** Immediate

**FRONTAGE** Over 55 FT Alona Broadway

- · Formerly "Sugar Factory"
- High traffic area from Central Park and Columbus Circle
- Steps from Lincoln Center with 11 resident performing arts organizaions whom present over 3,000 programs, events, and initiatives annually
- · Directly next to the Apple Store