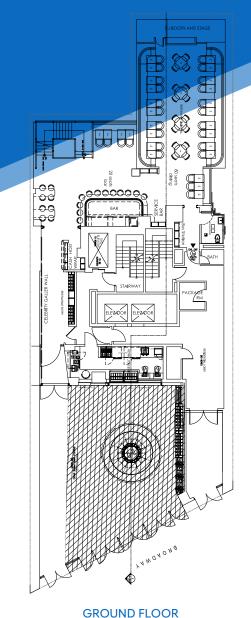

#### APPROXIMATE SIZE

Ground Floor: 2,125 SF Mezzanine: 1,702 SF Second Floor: 1,400 SF Lower Level: 1,875 SF

7,102 SF Total:

#### 1991 BROADWAY

LINCOLN SQUARE, NYC | Between West 67th and 68th Streets