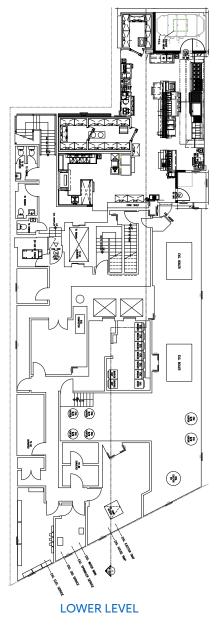

#### APPROXIMATE SIZE

Ground Floor: 2,125 SF Mezzanine: 1,702 SF Second Floor: 1,400 SF Lower Level: 1,875 SF

7,102 SF Total:

# RESTAURANT FOR LEASE

**MEZZANINE** 

**JAMES FAMULARO** 

FLOOR PLANS

President 646.658.7373 ifamularo@meridiancapital.com