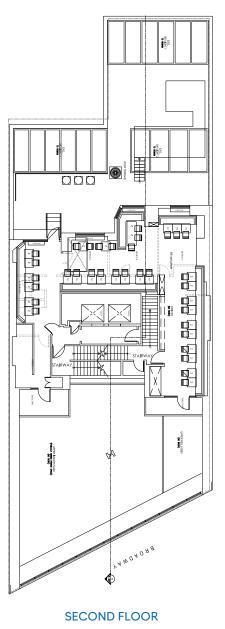

#### APPROXIMATE SIZE

Ground Floor: 2,125 SF Mezzanine: 1,702 SF Second Floor: 1,400 SF Lower Level: 1,875 SF

7,102 SF Total:

#### LINCOLN SQUARE, NYC | Between West 67th and 68th Streets