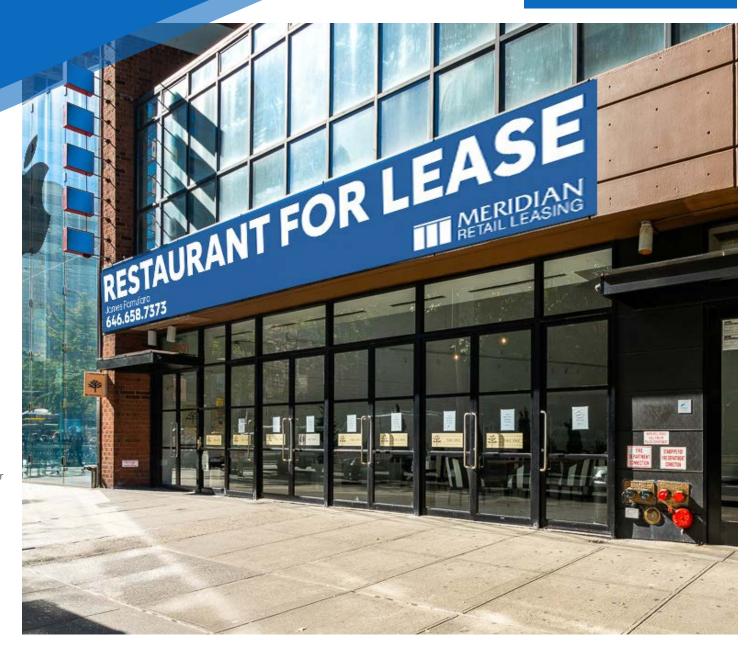

### **RESTAURANT FOR LEASE**

1991 **BROADWAY** LINCOLN SQUARE, NYC

Between West 67th & 68th Streets

#### **POSSESSION** Immediate

**FRONTAGE** Over 55 FT Alona Broadway

- · Formerly "Sugar Factory"
- High traffic area from Central Park and Columbus Circle
- Steps from Lincoln Center with 11 resident performing arts organizaions whom present over 3,000 programs, events, and initiatives annually
- · Directly next to the Apple Store

#### **NEIGHBORS**

ABC Studios • The Alvin Ailey American Dance Theater • Symphony Space • Merkin Hall • Children's Television Workshop • Kiehl's • Rag & Bone • Pottery Barn • Theory • Magnolia Bakery