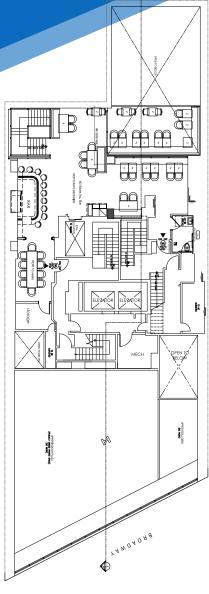

#### APPROXIMATE SIZE

Ground Floor: 2,125 SF Mezzanine: 1,702 SF Second Floor: 1,400 SF Lower Level: 1,875 SF

7,102 SF Total:

# RESTAURANT FOR LEASE

**MEZZANINE** 

**JAMES FAMULARO** 

FLOOR PLANS

President 646.658.7373 ifamularo@meridiancapital.com