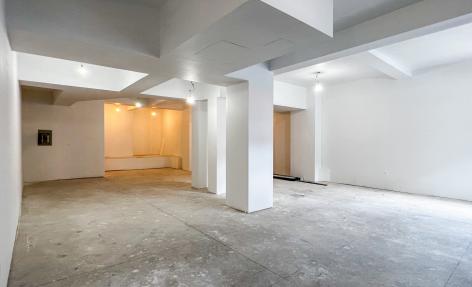

#### **APPROXIMATE SIZE**

1,875 SF

**ASKING RENT** 

\$13,000/Month

**TERM** 

10-15 Years

**COMMENTS** 

- · Brand-new storefront
- · Fully white-boxed interior
- · One bathroom in place
- · Located on a main throughfare, just a block from the subway