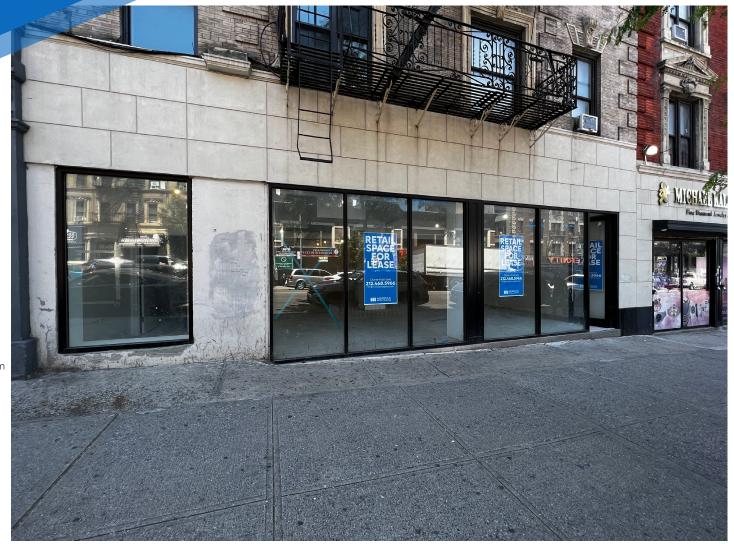

# **534** WEST 145TH STREET HAMILTON HEIGHTS, NYC

Between Broadway & Amsterdam

#### **APPROXIMATE SIZE**

1,875 SF

**ASKING RENT** 

\$13,000/Month

**TERM** 

10-15 Years

**COMMENTS** 

- · Brand-new storefront
- · Fully white-boxed interior
- · One bathroom in place
- · Located on a main throughfare, just a block from the subway

**POSSESSION** 

**Immediate** 

**FRONTAGE** 

35 FT