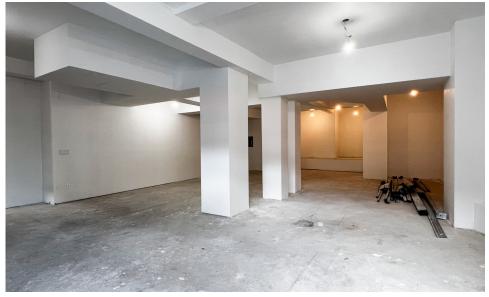

#### **APPROXIMATE SIZE**

1,875 SF

**ASKING RENT** 

\$13,000/Month

**TERM** 

10-15 Years

**COMMENTS** 

- · Brand-new storefront
- · Fully white-boxed interior
- · One bathroom in place
- · Located on a main throughfare, just a block from the subway