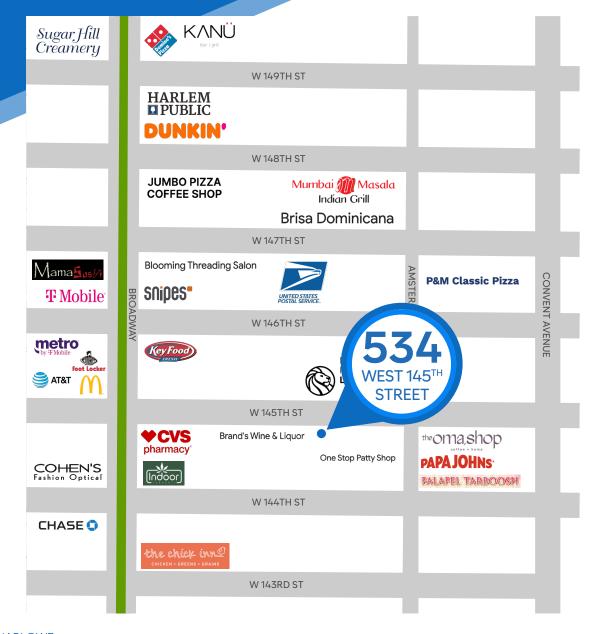

#### **NEIGHBORS**

Foot Locker • Snipes • Indoor Cannabis • The Chick Inn • Cohen's Fashion Optical • CVS • Brand's Wine & Liquor • The Oma