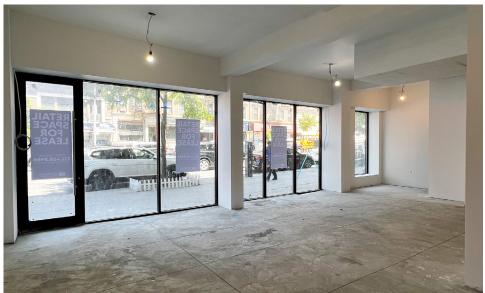

#### **APPROXIMATE SIZE**

1,875 SF

**ASKING RENT** 

\$13,000/Month

**TERM** 

10-15 Years

**COMMENTS** 

- · Brand-new storefront
- · Fully white-boxed interior
- · One bathroom in place
- · Located on a main throughfare, just a block from the subway

**POSSESSION** 

**Immediate** 

**FRONTAGE** 

35 FT