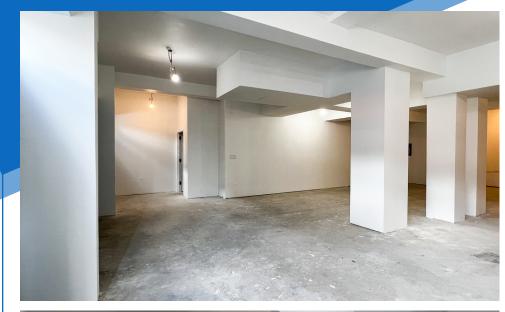

#### **APPROXIMATE SIZE**

1,875 SF

**ASKING RENT** 

\$13,000/Month

**TERM** 

10-15 Years

**COMMENTS** 

- · Brand-new storefront
- · Fully white-boxed interior
- · One bathroom in place
- · Located on a main throughfare, just a block from the subway