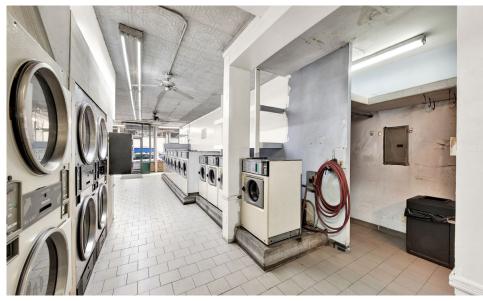

#### COMMENTS

- 11 Wascomat / 4 Heubsch Stack Dryers
- 1 coin operated soap vending machine / 1 coin changer
- · Beverage fridge