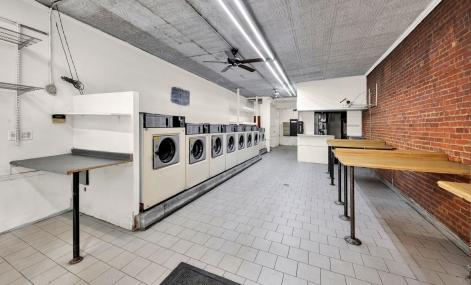

#### COMMENTS

- 11 Wascomat / 4 Heubsch Stack Dryers
- 1 coin operated soap vending machine / 1 coin changer
- · Beverage fridge