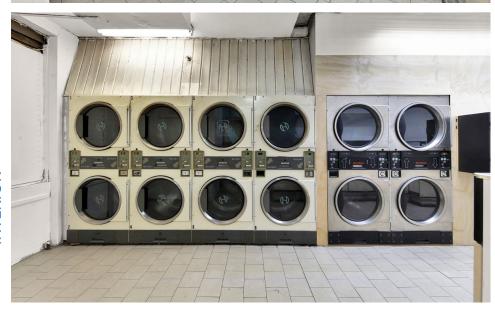

#### COMMENTS

- 11 Wascomat / 4 Heubsch Stack Dryers
- 1 coin operated soap vending machine / 1 coin changer
- · Beverage fridge