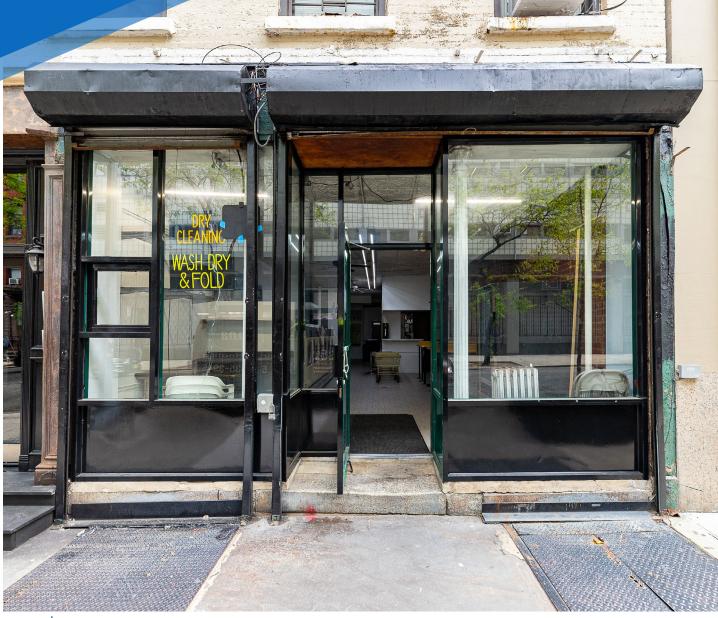

# RETAIL FOR LEASE

439 WEST 50TH STREET HELL'S KITCHEN, NYC

Between Ninth & Tenth Avenues

#### **APPROXIMATE SIZE**

Lot Area: 2,500 SF

Usable: 1,000 SF + Basement

**ASKING RENT** 

\$8,995/Month Reduced

\$7,995/Month

**TERM** Negotiable

**NFORMATION** 

### **BEN BIBERAJ**

**POSSESSION** 

Immediate

**FRONTAGE** 

25 FT

Senior Director 703.434.1461 bbiberaj@meridiancapital.com