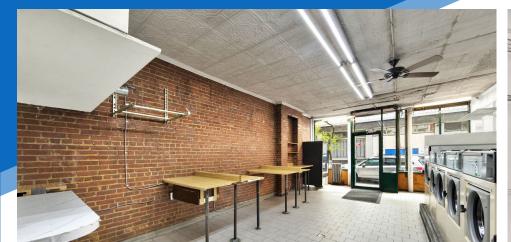

#### COMMENTS

- 11 Wascomat / 4 Heubsch Stack Dryers
- 1 coin operated soap vending machine / 1 coin changer
- · Beverage fridge