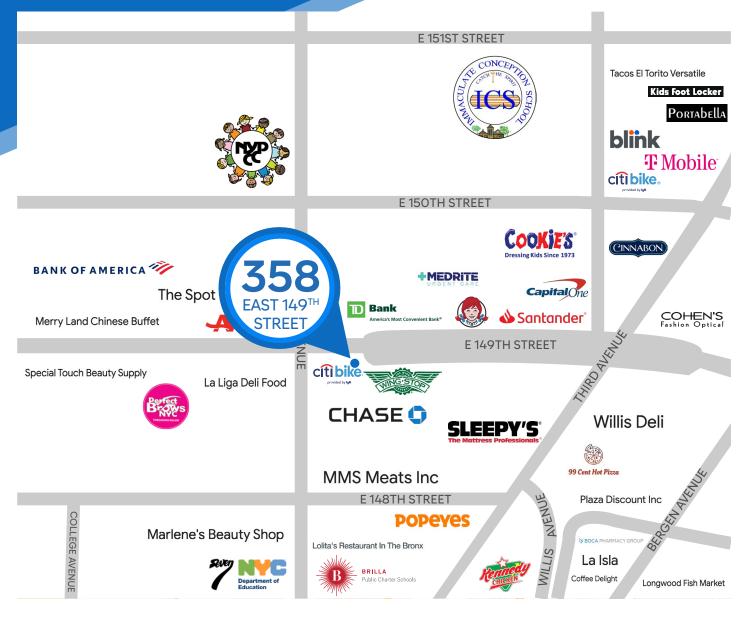

### **NEIGHBORS**

Wing Stop • Sleepy's • Popeyes • 99 Cent Pizza

• Cohen's Fashion Optical • T-Mobile • Kids Foot Locker • TD Bank • Bank of America

**TRANSPORTATION** 

JAMES FAMULARO President **BEN BIBERAJ** 