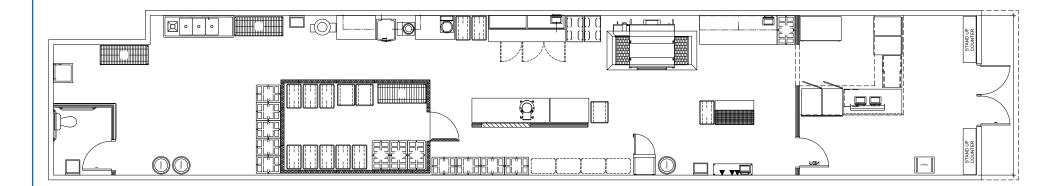

# EAST 149<sup>TH</sup> STREET MELROSE, BRONX Between Courtlandt & Melrose Avenues

**APPROXIMATE SIZE** 

Ground Floor: 1,600 SF

**ASKING RENT** 

\$18,000/Month

**TERM** 

Negotiable

COMMENTS

**POSSESSION** 

**Immediate** 

21 FT

**FRONTAGE** 

Senior Director 703.434.1461 bbiberaj@meridiancapital.com **CAM PARSON** 

Associate 212.468.5954 cparson@meridiancapital.com