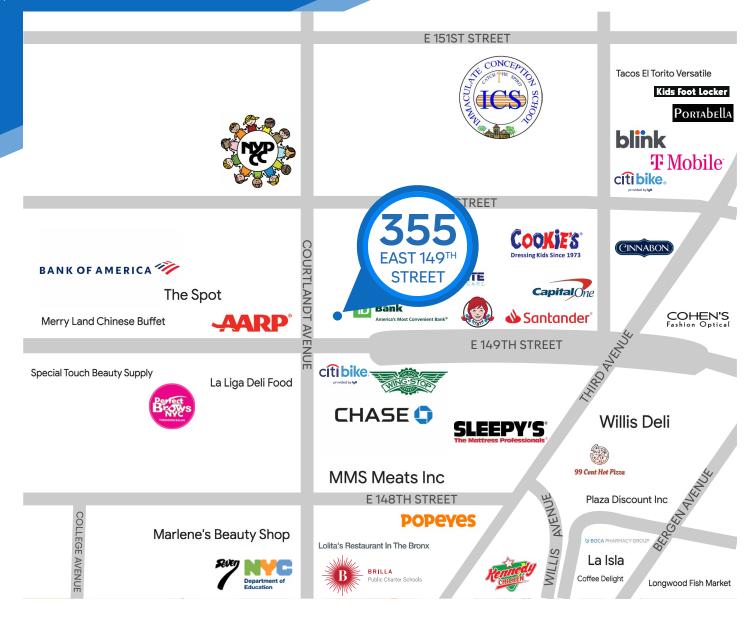

## COMMENTS

- Prime location in the Bronx on 149th Street
- · Very high foot traffic area
- · Spaces can be combined
- · All uses considered

### **NEIGHBORS**

Wing Stop • Sleepy's • Popeyes • 99 Cent Pizza • Cohen's Fashion Optical • T-Mobile • Kids

Foot Locker • TD Bank • Bank of America