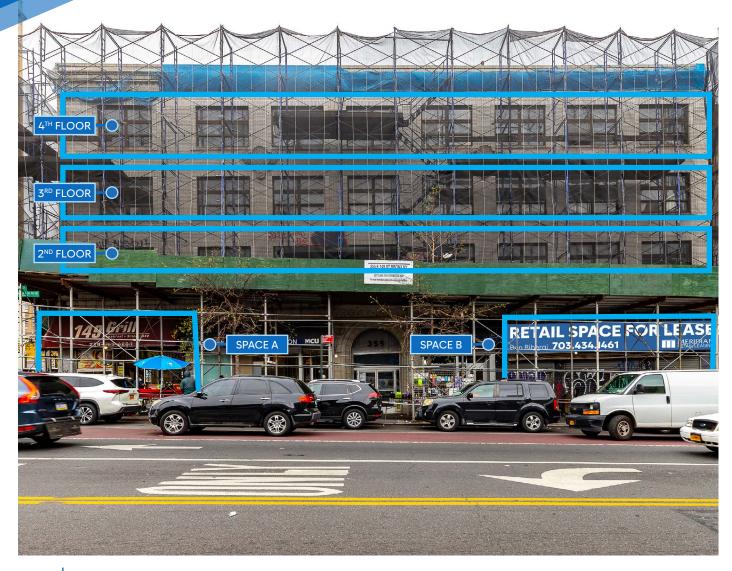

# **APPROXIMATE SIZE**

Ground Floor Space A: 900 SF Ground Floor Space B: 3,600 SF 2<sup>nd</sup>-4<sup>th</sup> Floors: 5,000 SF Each

### **ASKING RENT**

Space A: \$160 PSF Space B: \$145 PSF 2<sup>nd</sup>-4<sup>th</sup> Floors: \$30 PSF

## COMMENTS

- Prime location in the Bronx on 149th Street
- · Very high foot traffic area
- · Spaces can be combined
- · All uses considered

### **NEIGHBORS**

Wing Stop • Sleepy's • Popeyes • 99 Cent Pizza • Cohen's Fashion Optical • T-Mobile • Kids

Foot Locker • TD Bank • Bank of America