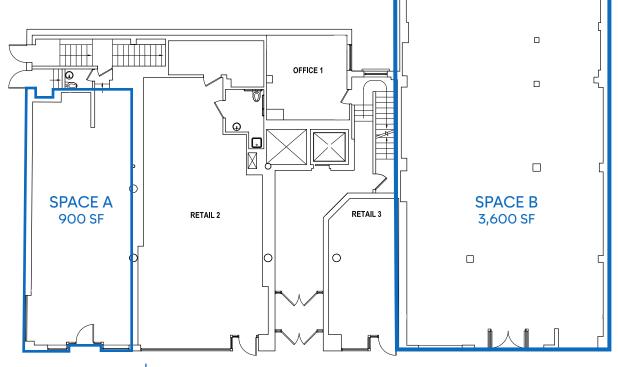

# **APPROXIMATE SIZE**

Ground Floor Space A: 900 SF Ground Floor Space B: 3,600 SF 2<sup>nd</sup>-4<sup>th</sup> Floors: 5,000 SF Each

FLOOR PLAN | GROUND FLOOR

BEN BIBERAJ

Senior Director 703.434.1461 bbiberaj@meridiancapital.com CAM PARSON

Associate 212.468.5954

cparson@meridiancapital.com

BEN BIBERAJ

Senior Director 703.434.1461 bbiberaj@meridiancapital.com CAM PARSON