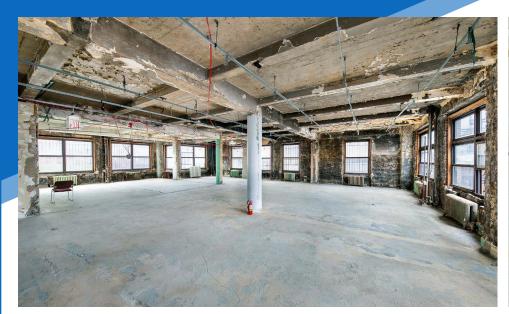

# **APPROXIMATE SIZE**

Ground Floor Space A: 900 SF Ground Floor Space B: 3,600 SF 2<sup>nd</sup>-4<sup>th</sup> Floors: 5,000 SF Each