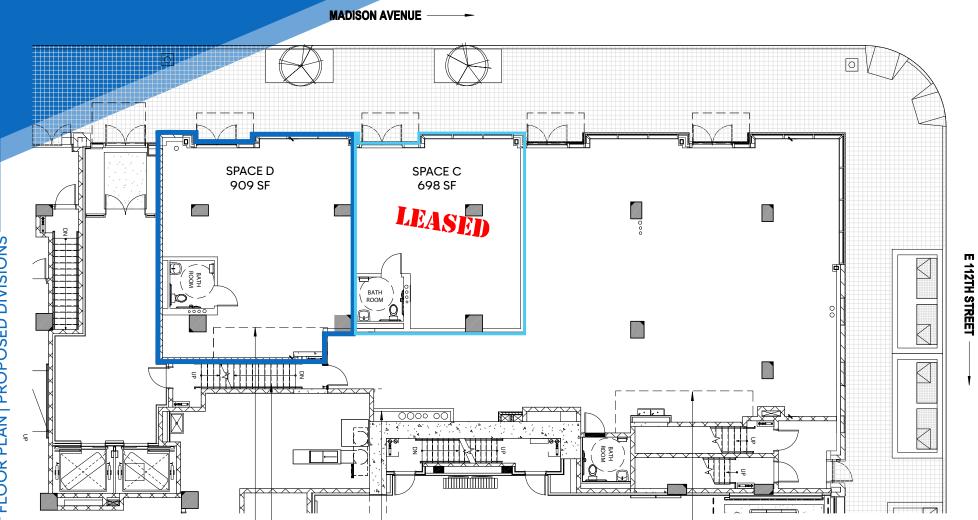

## **APPROXIMATE SIZE**

Space C: 698 SF Leased Space D: 909 SF

#### **ASKING RENT**

Space C: \$4,650/Month Space D: \$6,060/Month

# **FRONTAGE**

92 FT

#### **COMMENTS**

- Full city block development with over 700 residential units
- Massive influx of community and green space
- Join Harlem Children's Zone and the community art space
- Space features 16 FT ceilings to slab
- All glass facade
- · All uses considered