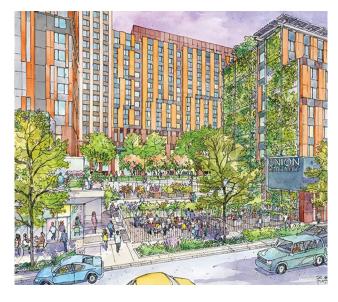

#### **COMMENTS**

- Full city block development with over 700 residential units
- Massive influx of community and green space
- Join Harlem Children's Zone and the community art space
- Space features 16 FT ceilings to slab
- All glass facade
- · All uses considered