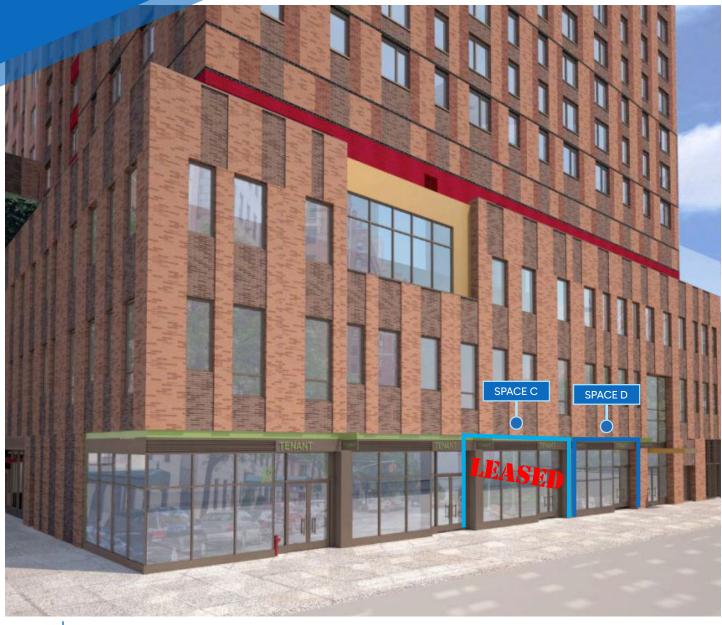

## **APPROXIMATE SIZE**

Space C: 698 SF Leased Space D: 909 SF

#### **ASKING RENT**

Space C: \$4,650/Month Space D: \$6,060/Month

# **FRONTAGE**

92 FT