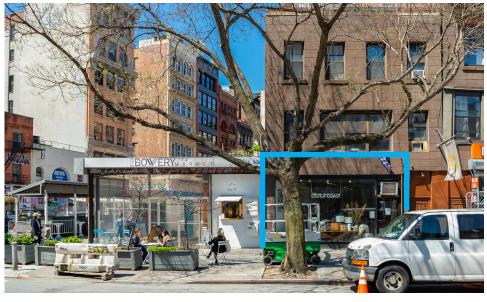

Between Great Jones & East 4th Streets

## **NEIGHBORS**

Zero Bond • Kissaki • Goop • Levain Bakery • Bar Primi • J Crew • The Wren • Bowery Electric • Lafayette Grand Café & Bakery • Sweetgreen • NYU • Equinox Bond Street • Cooper Square • Kith • II