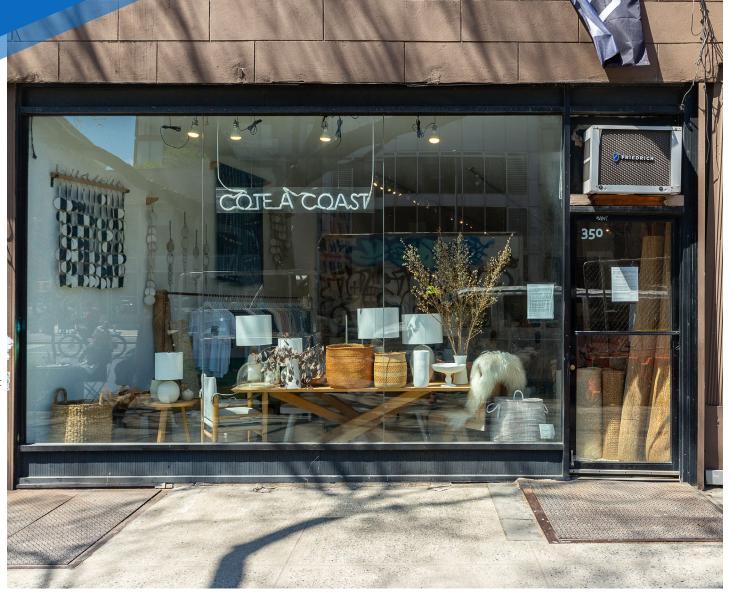

## COMMENTS

• Space can easily be vented for cooking

- · Gas-line available
- · Delivered as a clean white-box
- · Potential sidewalk seating
- · Located right off the corner of Bowery and Great Jones Street

## **NEIGHBORS**

Zero Bond • Kissaki • Goop • Levain Bakery • Bar Primi • J Crew • The Wren • Bowery Electric • Lafayette Grand Café & Bakery • Sweetgreen • NYU • Equinox Bond Street • Cooper Square • Kith • II