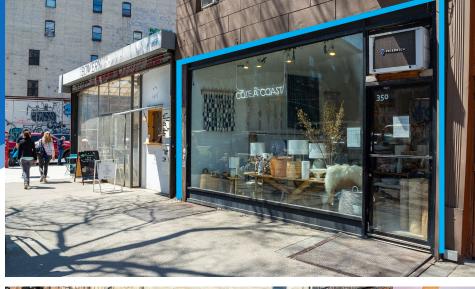

Between Great Jones & East 4th Streets

## COMMENTS

• Space can easily be vented for cooking

- · Gas-line available
- · Delivered as a clean white-box
- · Potential sidewalk seating
- · Located right off the corner of Bowery and Great Jones Street