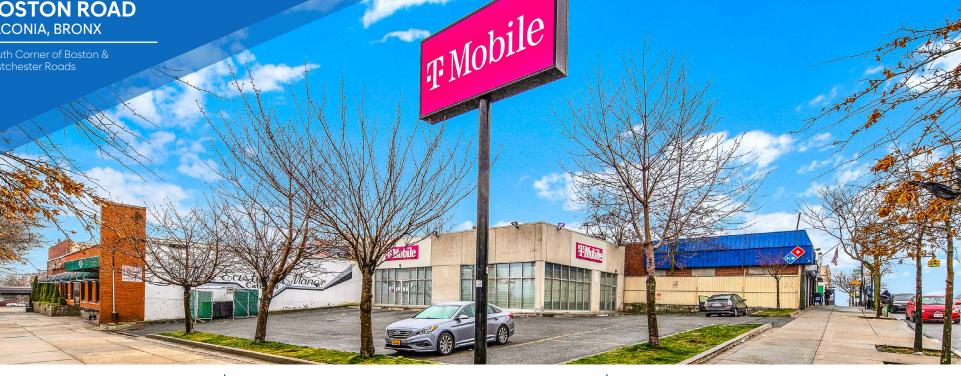

3490 **BOSTON ROAD** LACONIA, BRONX

South Corner of Boston & Eastchester Roads

## **COMMENTS**

- · Formerly "T-Mobile"
- Easy access and exit
- · Current building size: 2,500 SF
- On the corner of 2 four-lane roads
- · About 21,550 cars per day on Boston Road
- · Strong signage opportunity
- 8-minute drive from Co-op City & The Mall at Bay Plaza