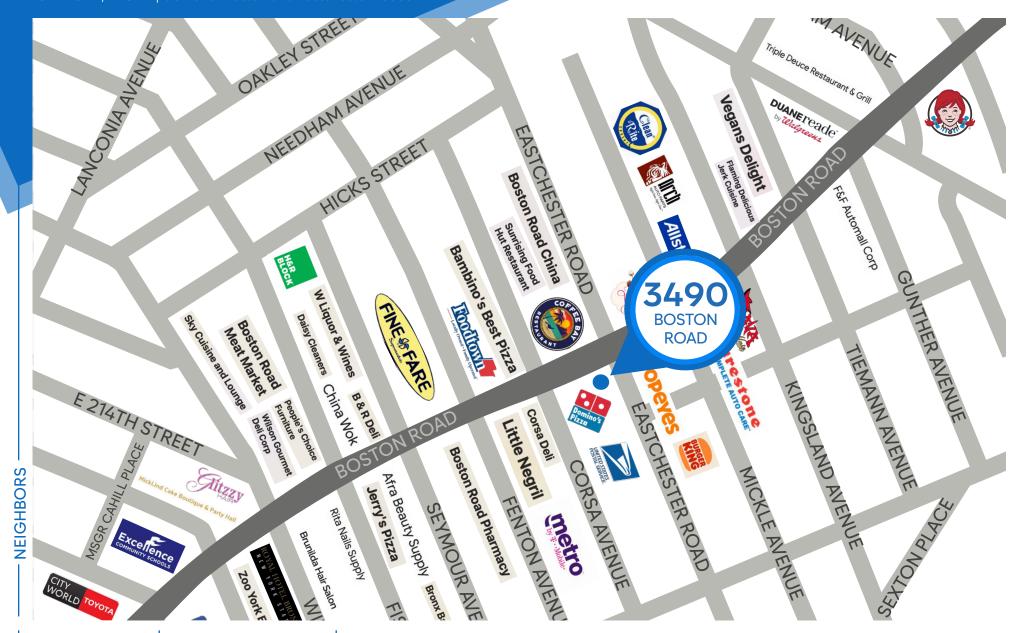

## **NEIGHBORS**

Dominos • Burger King • Popeye's • Foodtown • Citizen's Bank • Arch Auto • Firestone • Clean Rite Center • Walgreens • Wendy's • KFC • Metro PCS • H&R Block • USPS • Allstate