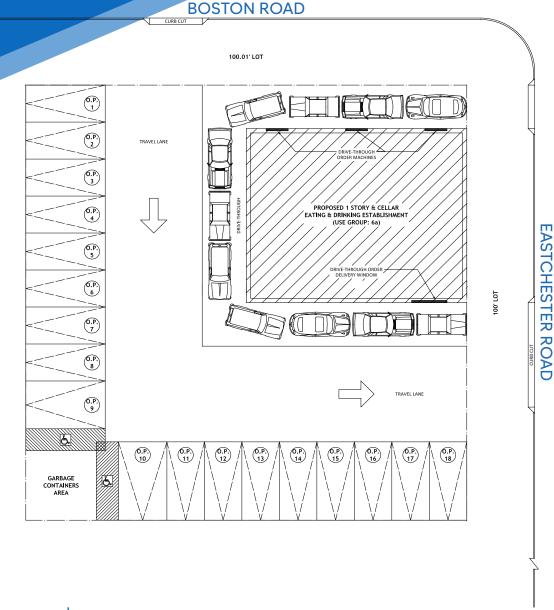

## PROPOSED DRIVE-THRU BUILDING

2,000 SF

#### **FRONTAGE**

100 FT on Boston Road 100 FT on Eastchester Road

JAMES FAMULARO

President

# **EASTCHESTER ROAD**

JAMES FAMULARO President JOSEPH HARARY Associate

212.468.5978 jharary@meridiancapital.com

DANNY HEREDIA

Associate 212.468.5905

dheredia@meridiancapital.com

JAMES FAMULARO President JOSEPH HARARY Associate 212.468.5978 jharary@meridiancapital.com DANNY HEREDIA Associate 212.468.5905