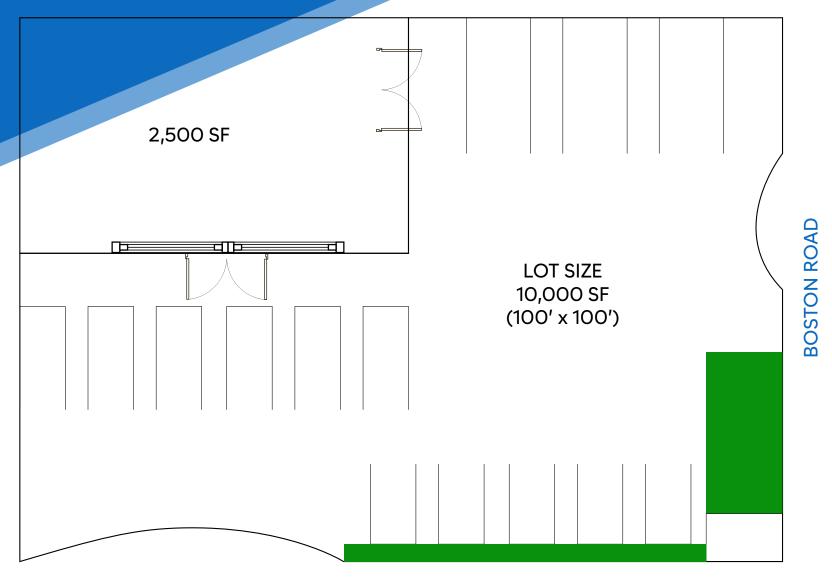

# **APPROXIMATE SIZE**

2,500 + 7,500 SF

#### **FRONTAGE**

100 FT on Boston Road 100 FT on Eastchester Road

JAMES FAMULARO

President