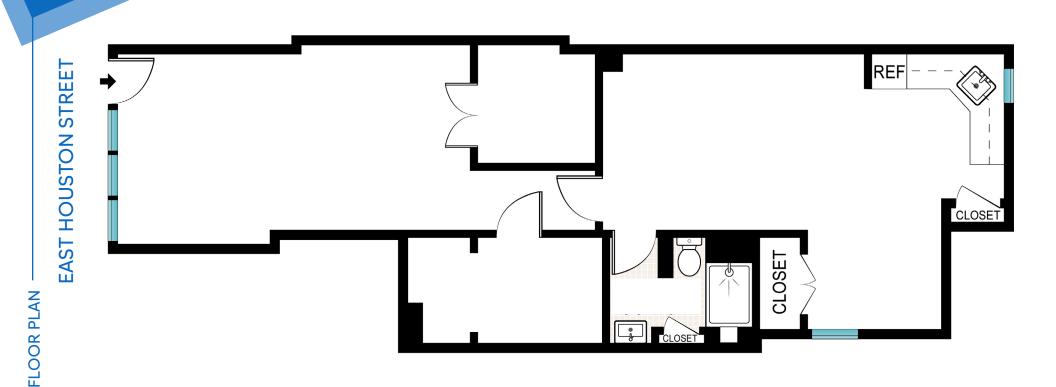

#### **APPROXIMATE SIZE** 700 SF

**ASKING RENT** Upon Request

POSSESSION Immediate

TERM Negotiable

#### FRONTAGE 10 FT

#### **RETAIL FOR LEASE**

#### **301 EAST HOUSTON STREET**

LOWER EAST SIDE, NYC | Between Clinton and Attorney Streets