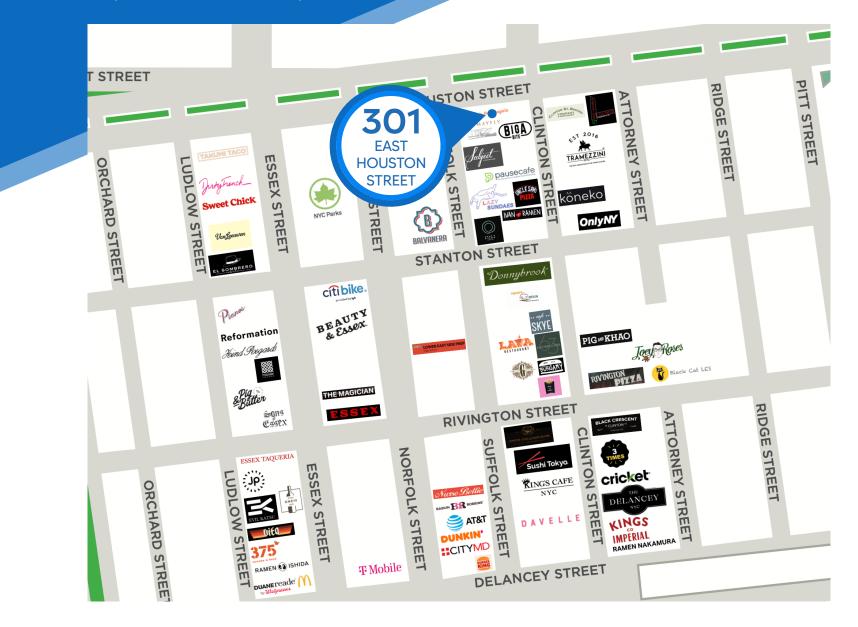

#### **NEIGHBORS**

Ivan Ramen • Davelle • the Mayfly • Van Leeuwen • Sweet Chick • Dirty French • Beauty & Essex • Dunkin'

ROPERTY TRANSPORTATION

#### **301 EAST HOUSTON STREET**

LOWER EAST SIDE, NYC | Between Clinton and Attorney Streets