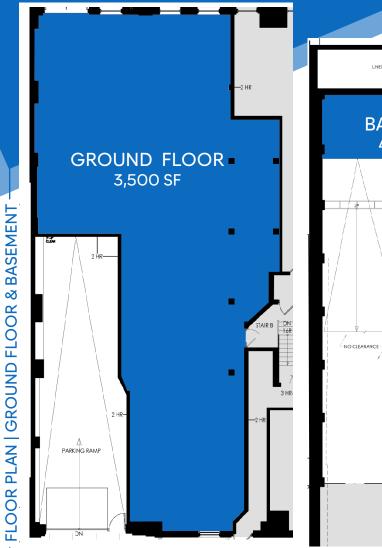

#### APPROXIMATE SIZE

Ground Floor: 3,500 SF Basement: 4,500 SF Cellar: 13,900 SF Total: 21,900 SF