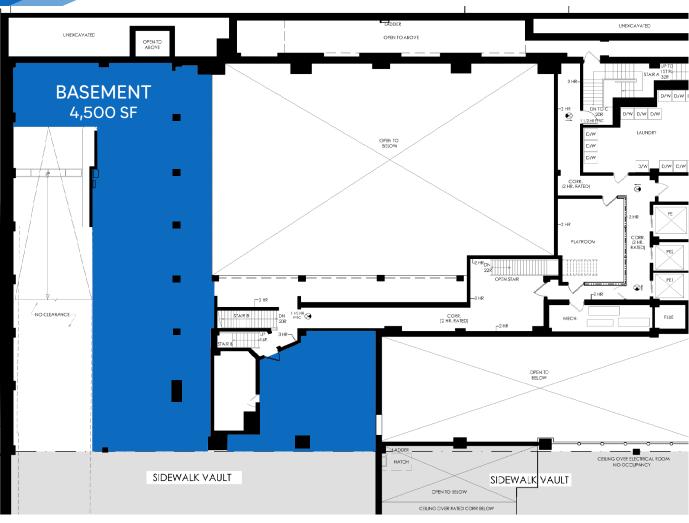

#### APPROXIMATE SIZE

Ground Floor: 3,500 SF Basement: 4,500 SF Cellar: 13,900 SF Total: 21,900 SF