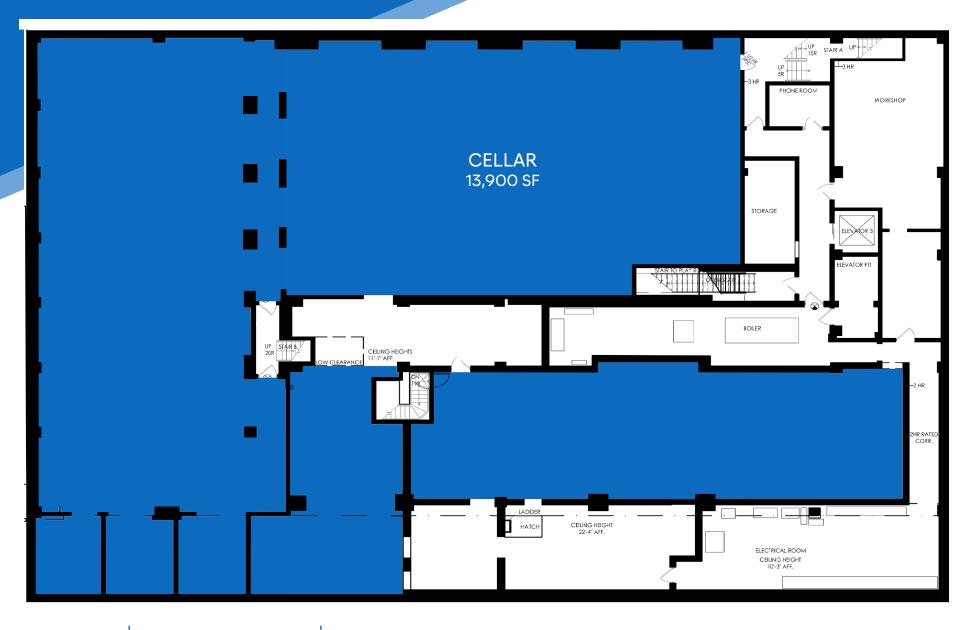

#### APPROXIMATE SIZE

Ground Floor: 3,500 SF Basement: 4,500 SF Cellar: 13,900 SF Total: 21,900 SF