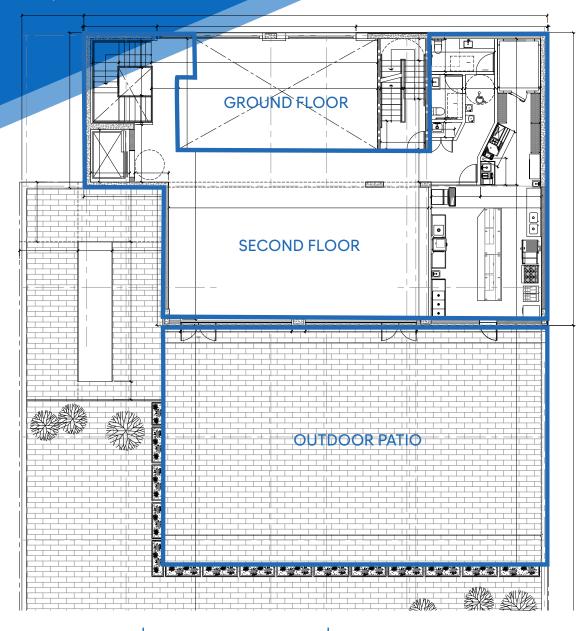

## APPROXIMATE SIZE

Ground Floor: 1,000 SF

Second Floor: 2,000 SF + 6,700 SF Outdoor Patio

Rooftop: 2,500 SF

**ASKING RENT** 

**POSSESSION** 

Upon Request Arranged