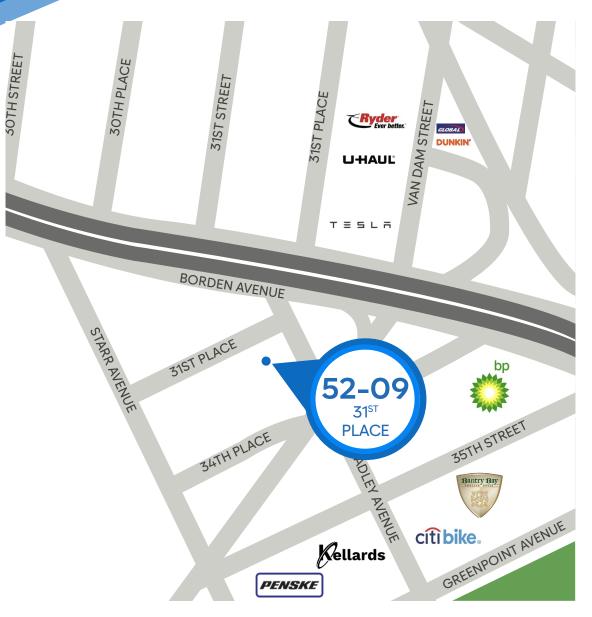

# **52-09**31<sup>ST</sup> PLACE

LONG ISLAND CITY

Corner of Bradley Avenue & 31st Place

## **NEIGHBORS**

Penske • BP Gas Station • Citi Bike • Tesla • Dunkin' • U-Haul • Ryder • Bantry Bay Bar

# **TRANSPORTATION**