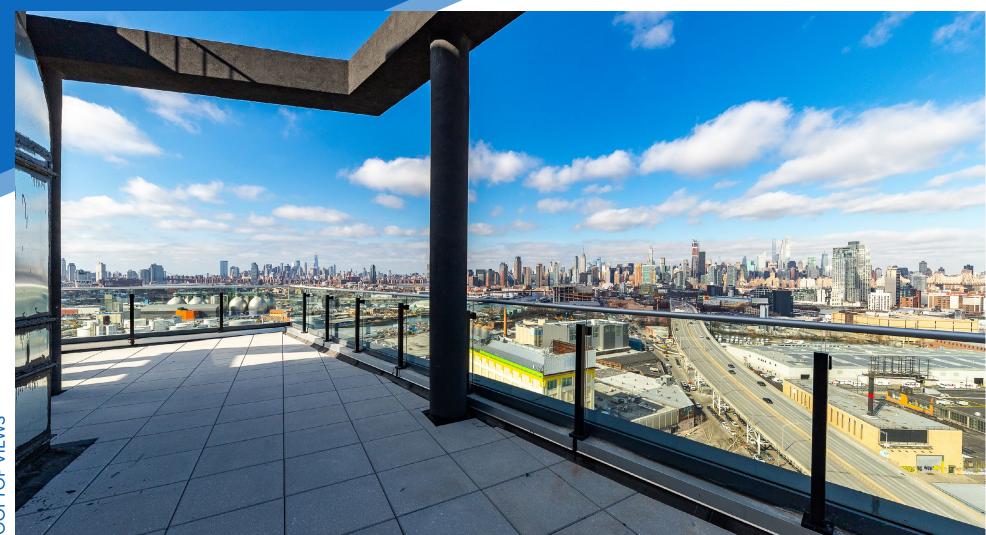

# **COMMENTS**

- Unique space in a massive hotel
- Large outdoor patio space
- Event space on 20th floor consisting of approx. 2,000 SF
- + an additional 300 SF private terrace above with beautiful Manhattan skyline views
- · Ten minutes outside Manhattan