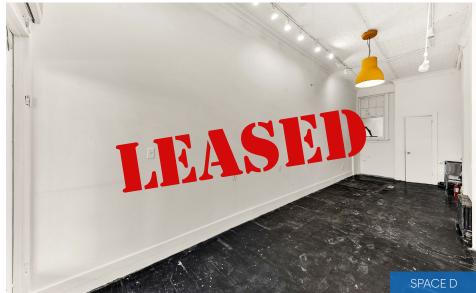

### **APPROXIMATE SIZE**

Space A: 700 SF Leased

Space B: 400 SF

300 SF Leased

300 SF Leased

# **ASKING RENT**

Space B: \$8,500/Month

#### COMMENTS

- · White-box condition
- · All uses considered