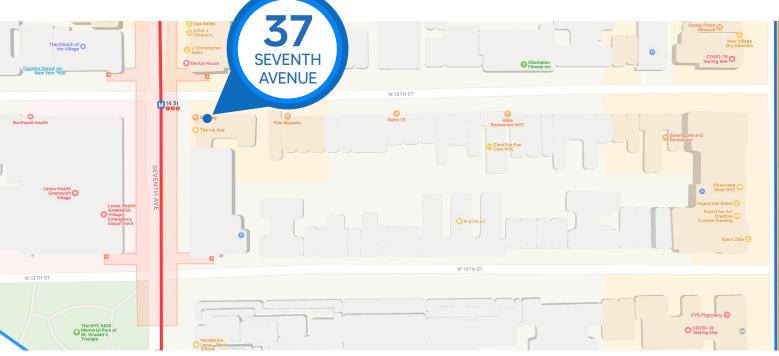

# **SEVENTH AVENUE** WEST VILLAGE, NYC

Between 12th & 13th Streets

# **NEIGHBORS**

The Donut Pub • Don Angie • Baby Brasa • 4 Charles Prime Rib • Juice Generation • Kosaka