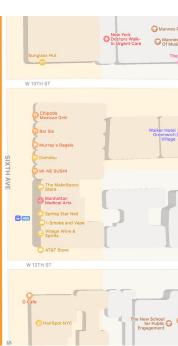

# **NEIGHBORS**

The Donut Pub • Don Angie • Baby Brasa • 4 Charles Prime Rib • Juice Generation • Kosaka