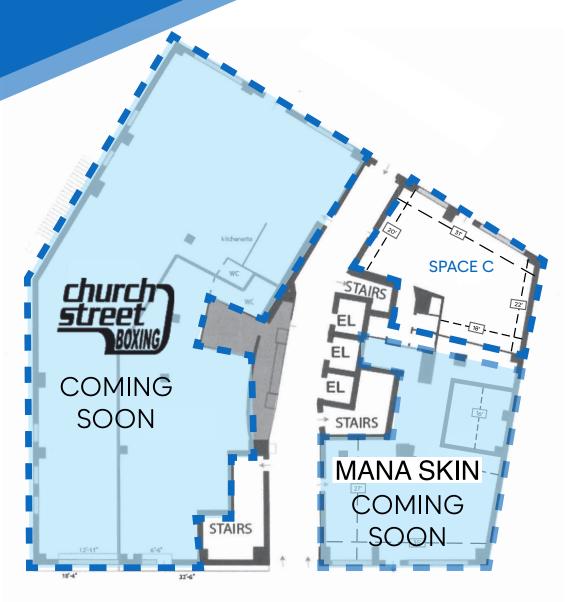

# RETAIL FOR LEASE

Between Queens Plaza N & 29<sup>th</sup> Street

APPROXIMATE SIZE Space A- Leased Ground Floor: 4,509 SF + Basement

<del>Space B</del> Leased Ground Floor: 1,509 SF

Space C: Ground Floor: 903 SF

#### JAMES FAMULARO

President

FLOOR PLAN