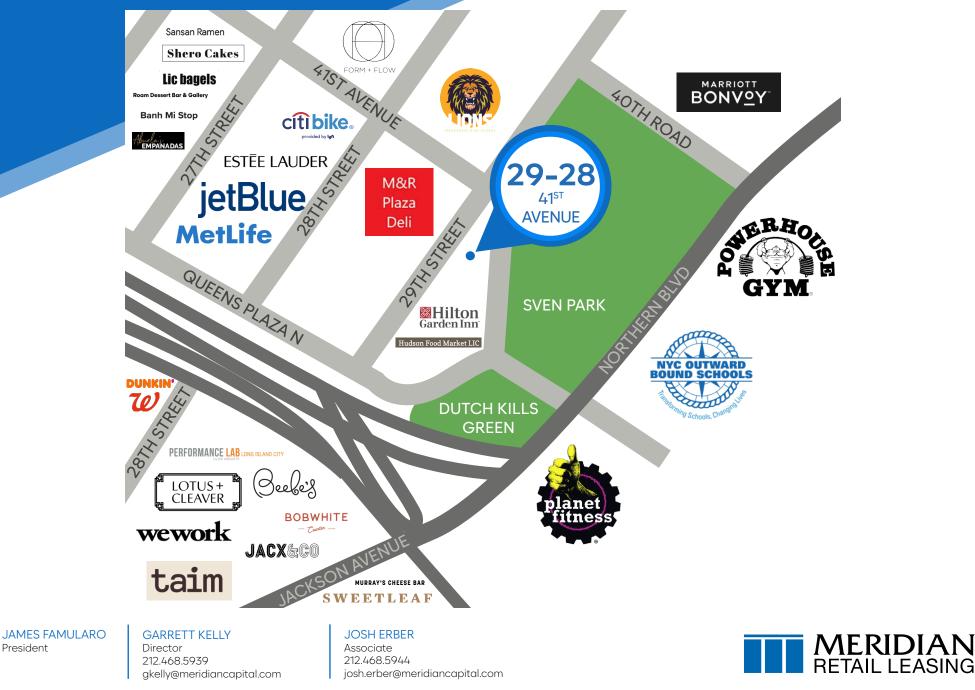

### NEIGHBORS

Planet Fitness • Jacx & Co. • Taim • Murray's Cheese Bar • Dunkin' • Wallgreens • Powerhouse Gym • Marriot Bonvoy • JetBlue • Metlife • Shero Cakes • Beebe's • Starbucks • Tacombi • T-Mobile • Paris Baguette • Hilton Garden Inn • Joe Coffee

29-28 41<sup>ST</sup> AVENUE

NEIGHBORS

President

LONG ISLAND CITY | Between Queens Plaza N and 29th Street