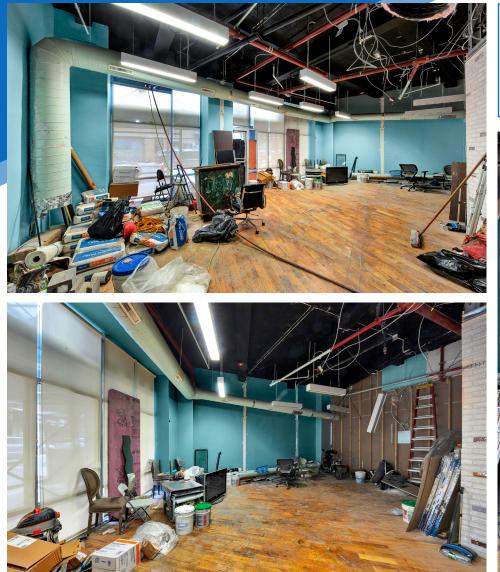

## SPACE DETAILS

- 20 ft of frontage on 29<sup>th</sup> Street
- 14 ft ceiling height
- To be delivered as a clean white-box
- Restrooms in place
- Perfect for any small foot print service-oriented operators

 $\mathbf{O}$ 

NTERIOR | SPACE