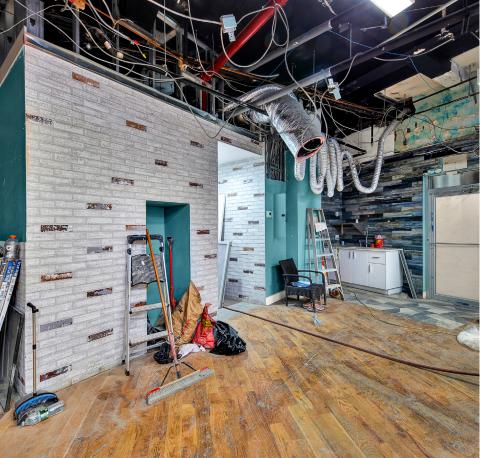

## SPACE DETAILS

- 20 ft of frontage on 29<sup>th</sup> Street
- 14 ft ceiling height
- To be delivered as a clean white-box
- Restrooms in place
- Perfect for any small foot print service-oriented operators

 $\mathbf{O}$ 

NTERIOR | SPACE