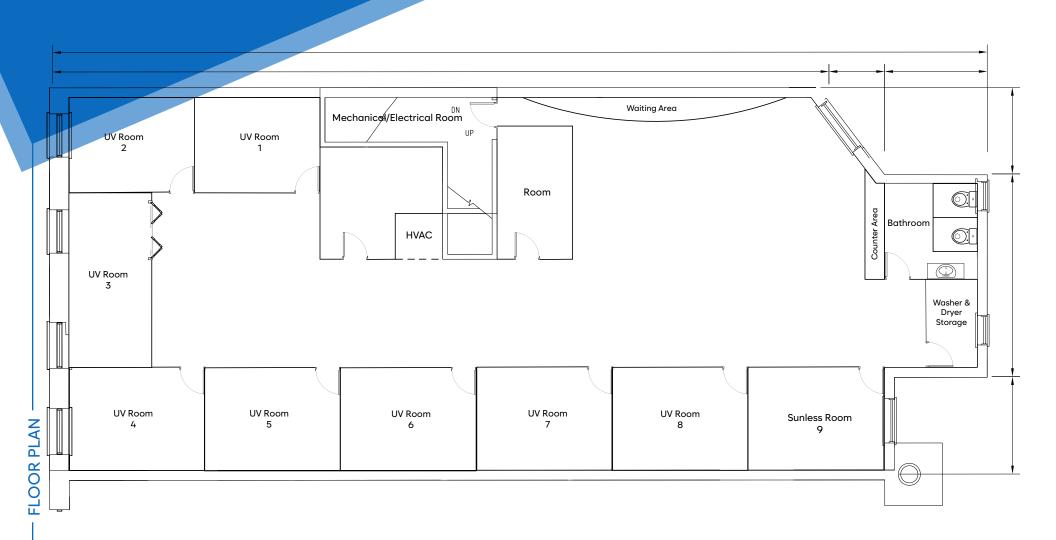

# 1568 **SECOND AVENUE UPPER EAST SIDE, NYC**

Between East 81st & 82nd Streets

### APPROXIMATE SIZE

Second Floor: 1,200 SF

#### **ASKING RENT**

\$8,500/Month

#### **Immediate**

**POSSESSION** 

#### **TERM**

10-15 Years

#### **COMMENTS**

- · Prime UES location
- · Space will be delivered in white-box condition
- Newly renovated
- High foot traffic
- · High ceilings
- All dry uses considered

#### **NEIGHBORS**

Insomnia Cookies • Campagna Ristorante • CVS • A Teaz · Chip City · Starbucks · Beyond Sushi · Duane Reade ·

New York Public Library • Gristedes • Quality Eats • Dunkin'

#### **TRANSPORTATION**



**PROPERTY** 











President 646.658.7373 ifamularo@meridiancapital.com















#### JAMES FAMULARO

President 646.658.7373 jfamularo@meridiancapital.com





#### **JAMES FAMULARO**

President 646.658.7373 jfamularo@meridiancapital.com



YORK AVENUE



CHASE 🗅

**E 77TH STREET** 







YORK DRY CLEANERS

**E 82ND STREET** 

E 81ST STREET

E 80TH STREET

Miss Madeleine



AVENUE

ECOND

AVENUE

citi bike

QUALITY EATS

LUSARDI'S

uva

by Walgreens



E 78TH STREET

E 77TH STREET

**E 79TH STREET** 





cîtî bike.

FIRST

AVENUE









Sapphire
NAILS & SPA





YORK AVENUE

















## E 79TH STREET New York Public Library THIRD AVENUE COHEN'S Fashion Optical WUNDABAR E 78TH STREET



President 646.658.7373 ifamularo@meridiancapital.com