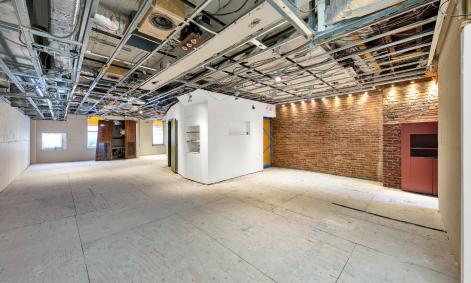

#### **COMMENTS**

- · Prime UES location
- · Space will be delivered in white-box condition
- Newly renovated
- High foot traffic
- · High ceilings
- All dry uses considered