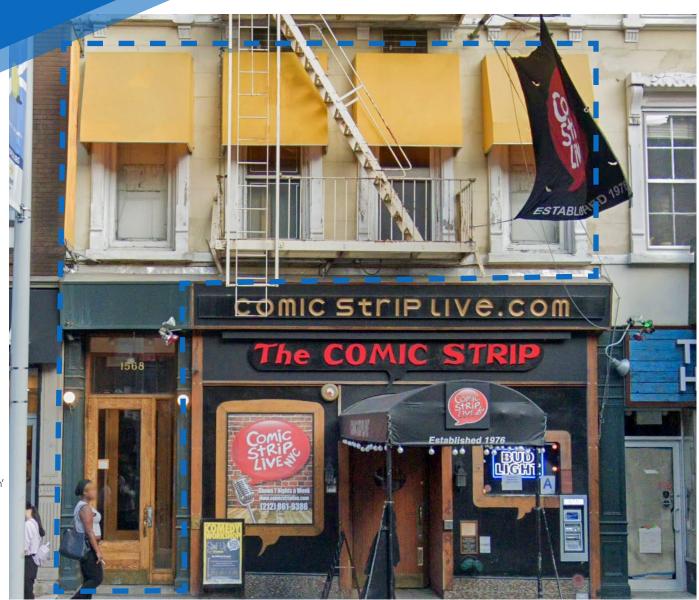

# 1568 **SECOND AVENUE UPPER EAST SIDE, NYC**

Between East 81st & 82nd Streets

#### **COMMENTS**

- · Prime UES location
- · Space will be delivered in white-box condition
- Newly renovated
- High foot traffic
- · High ceilings
- All dry uses considered