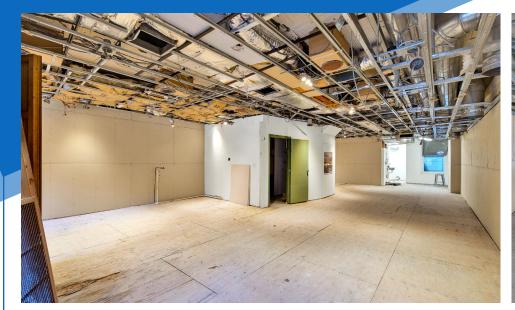

#### **COMMENTS**

- · Prime UES location
- · Space will be delivered in white-box condition
- Newly renovated
- High foot traffic
- · High ceilings
- All dry uses considered