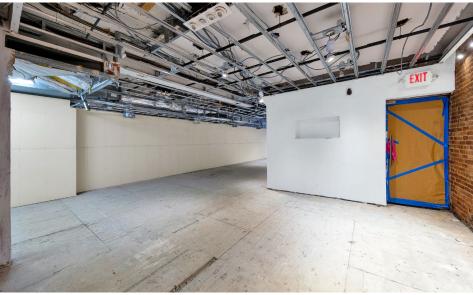

#### **COMMENTS**

- · Prime UES location
- · Space will be delivered in white-box condition
- Newly renovated
- High foot traffic
- · High ceilings
- All dry uses considered