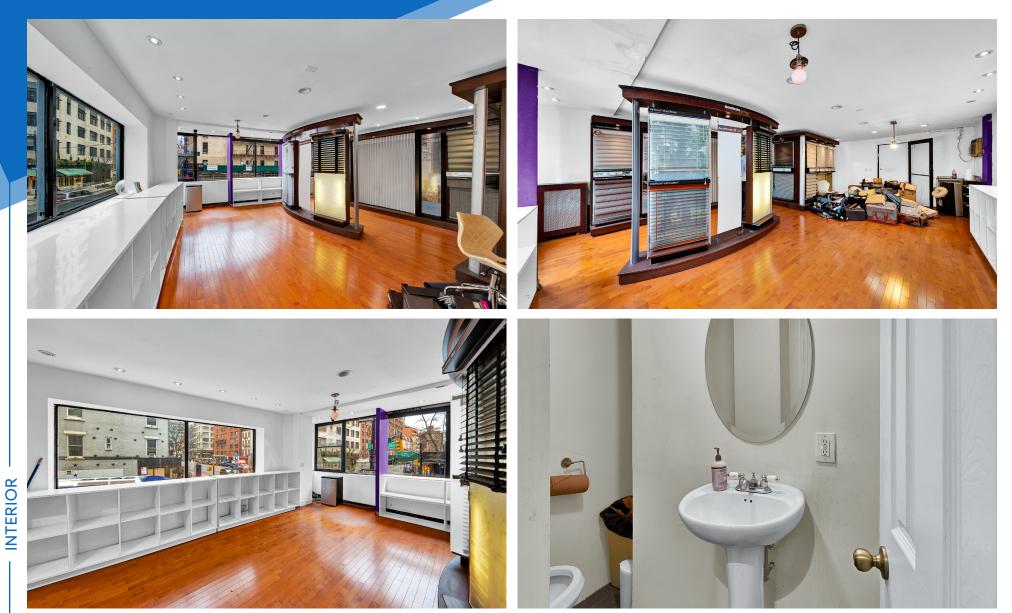

#### COMMENTS

· Perfect for a studio or private office

- Excellent signage opportunity on Second Avenue
- Space is in immaculate condition
- 40 FT of large windows provide natural lighting
- · Private bathroom and storage