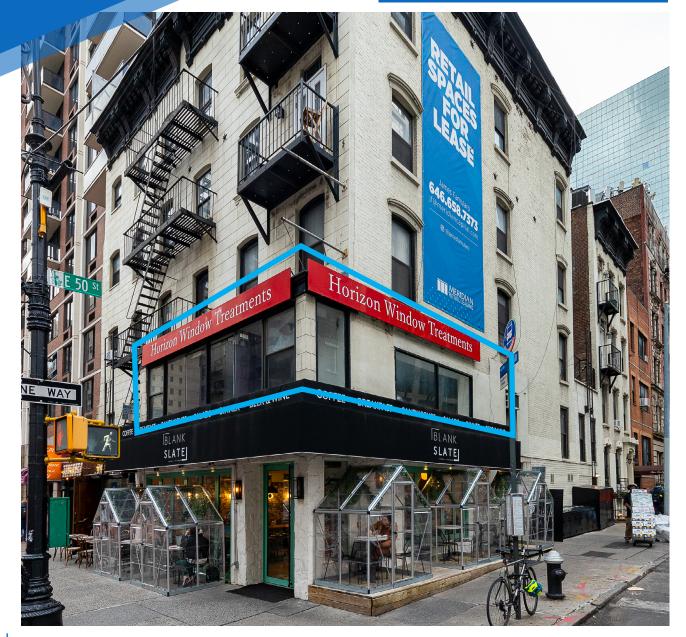

### 941 SECOND AVENUE MIDTOWN EAST, NYC | Corner of East 50<sup>th</sup> Street

#### COMMENTS

· Perfect for a studio or private office

- Excellent signage opportunity on Second Avenue
- Space is in immaculate condition
- 40 FT of large windows provide natural lighting
- · Private bathroom and storage