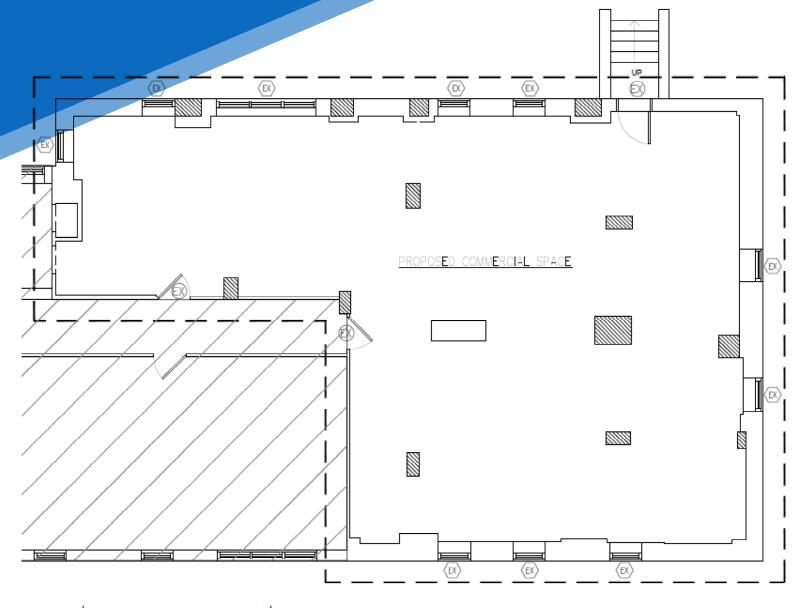

## **COMMENTS**

- Entrances from both Lenox Avenue and building lobby

## **TERM**

5-15 Years

• Great for office and medical uses

• Steps from the 2,3 trains