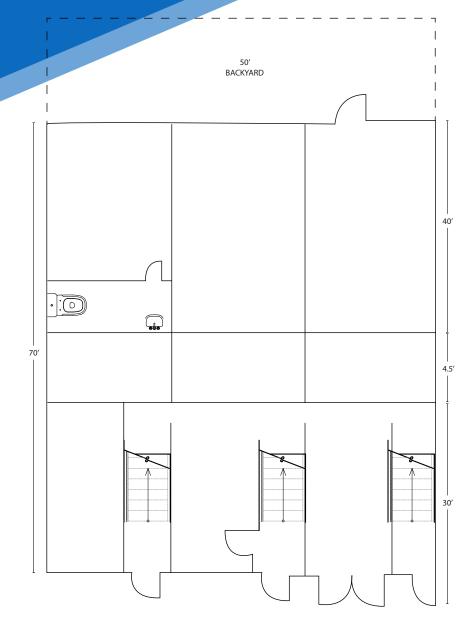

#### **APPROXIMATE SIZE**

Ground Floor: 3,500 SF Outdoor Backyard: 1,275 SF

**ASKING RENT** 

\$12,995/Month

**TERM** 

Negotiable

### COMMENTS

- 50' Frontage with a double-door entrance
- 1,275 SF Backyard Space
- · Bathrooms on both levels