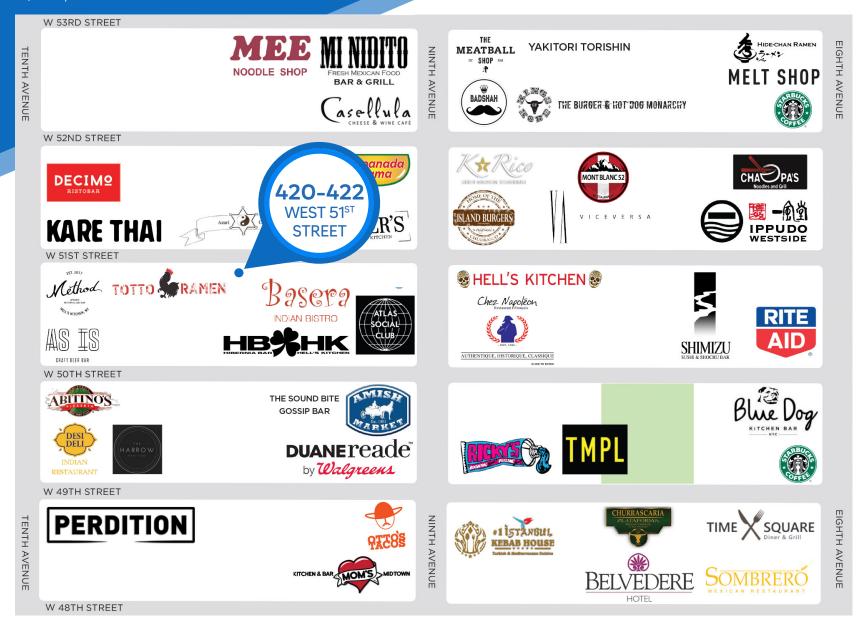

#### **NEIGHBORS**

Stella Tower – Luxury Residences • Midwest Court Apartments By Rockrose • The Link Condominium

• Totto Ramen • HB HK • Duane Reade • Manhattan Bridges High School • Starbucks • Atlas Social Club