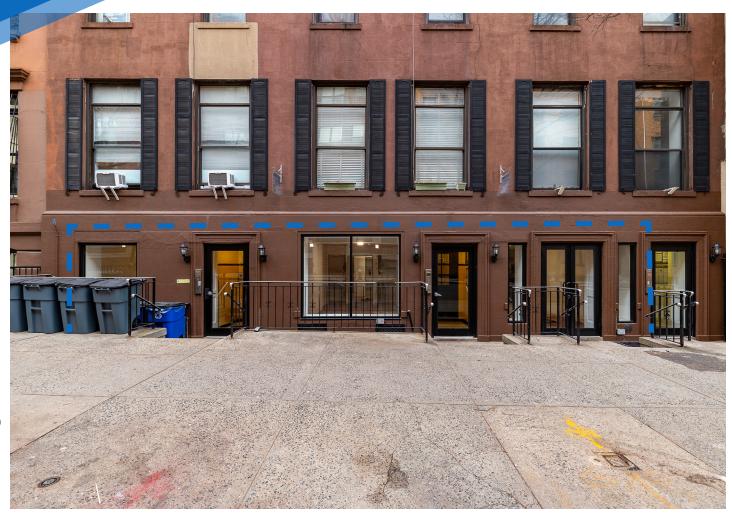

# 420-424

WEST 51<sup>ST</sup> STREET HELL'S KITCHEN, NYC

Between Ninth & Tenth Avenues

#### **APPROXIMATE SIZE**

Ground Floor: 3,500 SF Outdoor Backyard: 1,275 SF

**ASKING RENT** 

\$12,995/Month

**TERM** 

Negotiable

### COMMENTS

- 50' Frontage with a double-door entrance
- 1,275 SF Backyard Space
- · Bathrooms on both levels

#### **NEIGHBORS**

Stella Tower – Luxury Residences • Midwest Court Apartments By Rockrose • The Link Condominium

• Totto Ramen • HB HK • Duane Reade • Manhattan Bridges High School • Starbucks • Atlas Social Club