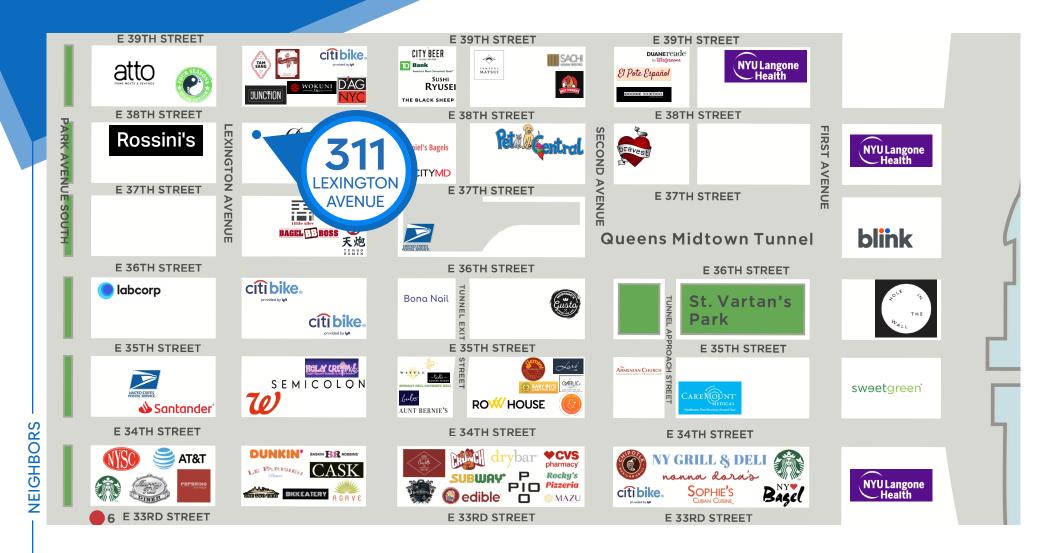

#### **NEIGHBORS**

**N** Bagel Boss • NYSC • Tenho Ramen • Wattle Café • Row House • Agave • Dunkin' • Subway Crunch Fitness • Dry Bar • Pio Pio

JAMES FAMULARO President