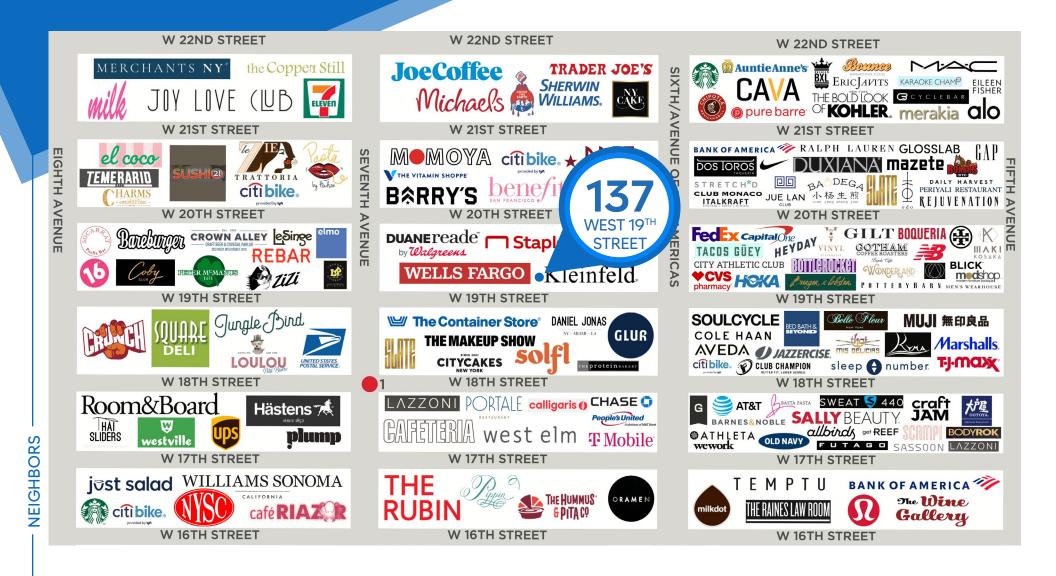

## NEIGHBORS

Keinfled • Barry's • Momoya • West Elm • Athleta • Staples • Trader Joe's • Portale • Cafeteria • Slate • Glosslab • Crunch Fitness • Plump • The Container Store • Lazzoni

TRANSPORTATION

JAMES FAMULARO President