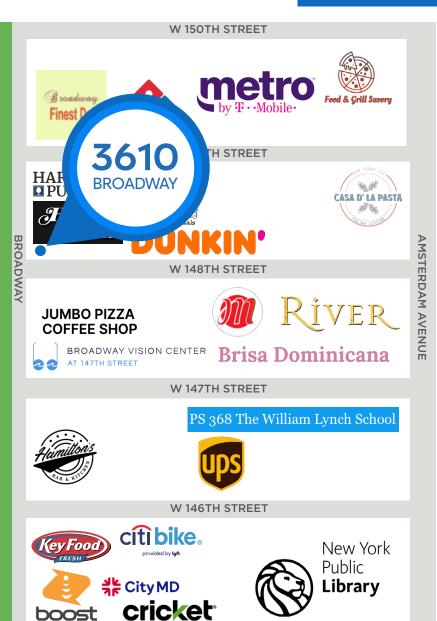

## 3610 **BROADWAY** HAMILTON HEIGHTS, NYC Between 148th & 149th Streets

**APPROXIMATE SIZE** 

550 SF

**ASKING RENT** \$4,000/Month Reduced \$3,750/Month

**TERM** 

Negotiable

## **NEIGHBORS**

Dunkin Donuts • Sugar Hill Creamery • The Honey Well • Jin Ramen • Sita Thai • The Chipped Cup · Harlem Public · Palisades Playground