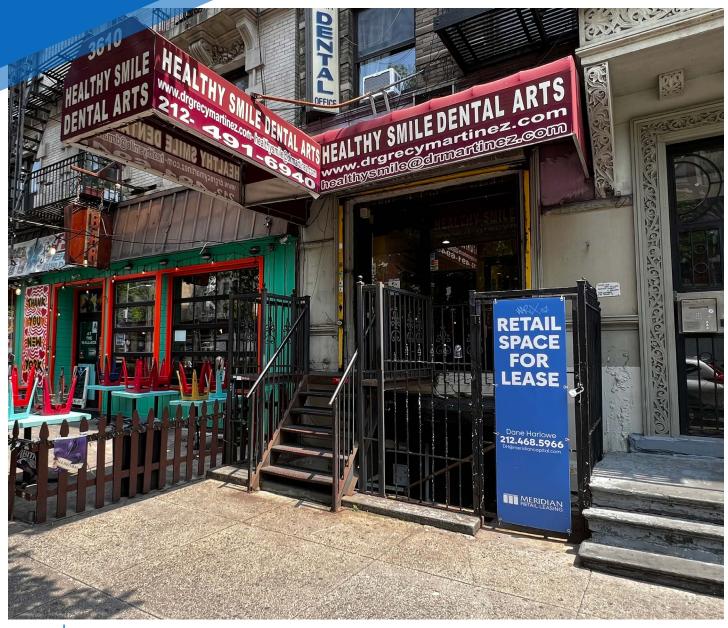

## 3610 **BROADWAY** HAMILTON HEIGHTS, NYC Between 148th & 149th Streets

**APPROXIMATE SIZE** 

550 SF

**ASKING RENT** \$4,000/Month Reduced \$3,750/Month

**TERM** 

Negotiable

## COMMENTS

- White-boxed
- · High residential area
- · High foot traffic
- · All uses considered

## **TRANSPORTATION**

ROPERTY

JAMES FAMULARO President

**DANE HARLOWE** 

**POSSESSION** 

**Immediate** 

10 FT

**FRONTAGE** 