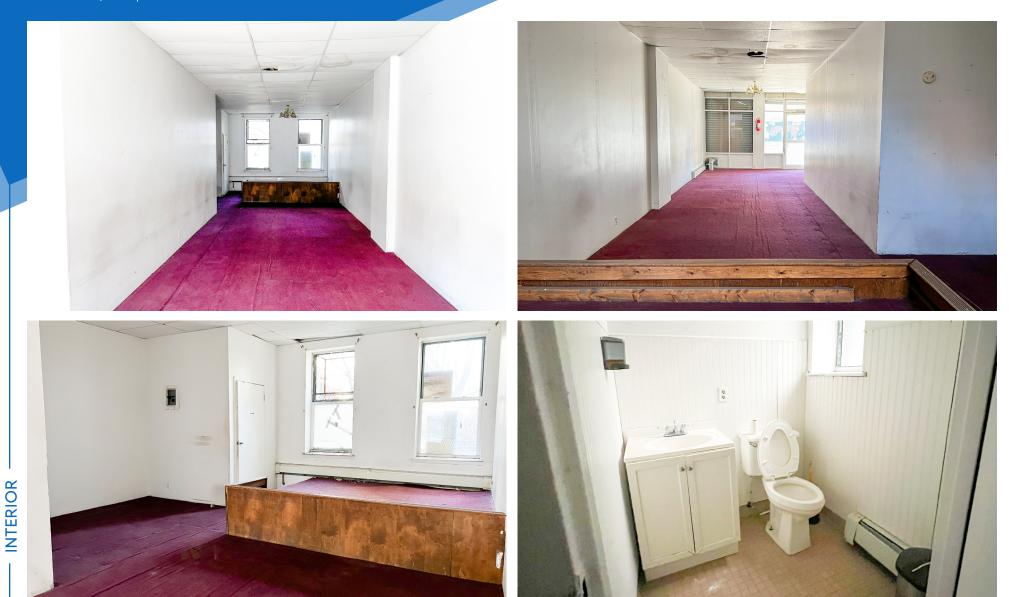

### COMMENTS

· Ideal for retail or office

10' ceilings

**INFORMATION** 

ROPERTY

۵

6

- Full basement
- Bathroom in place
- Steps from the busiest block in Harlem on 116th Street