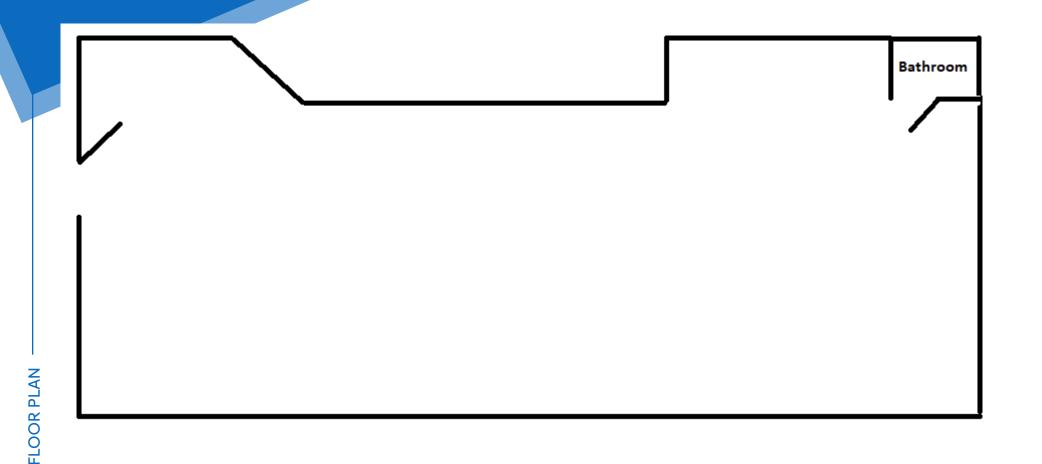

# 2330 SECOND AVENUE EAST HARLEM, NYC

Between 119th & 120th Streets

APPROXIMATE SIZE 828 SF

ASKING RENT \$5,500/Month POSSESSION Immediate

TERM 5-10 Years FRONTAGE 16 FT

### COMMENTS

· Ideal for retail or office

10' ceilings

**INFORMATION** 

ROPERTY

۵

6

- Full basement
- Bathroom in place
- Steps from the busiest block in Harlem on 116th Street