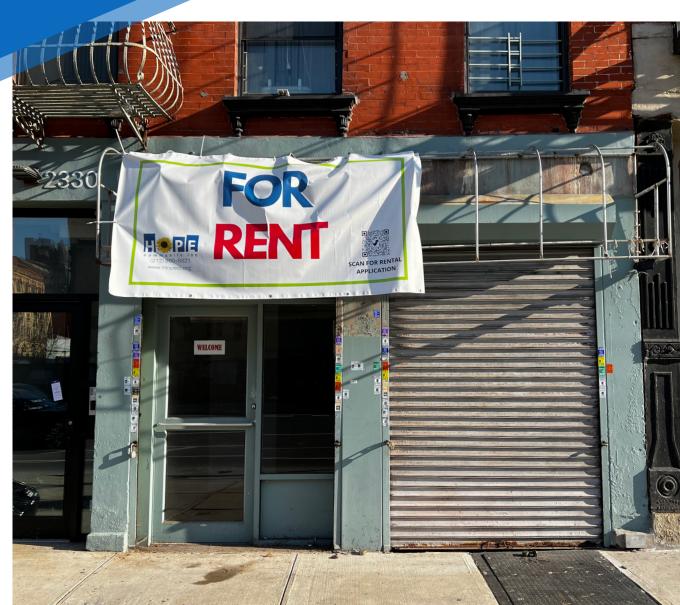

# 2330 SECOND AVENUE EAST HARLEM, NYC

Between 119th & 120th Streets

APPROXIMATE SIZE 828 SF

ASKING RENT \$5,500/Month POSSESSION Immediate

TERM 5-10 Years FRONTAGE 16 FT

### COMMENTS

· Ideal for retail or office

10' ceilings

**INFORMATION** 

ROPERTY

۵

6

- Full basement
- Bathroom in place
- Steps from the busiest block in Harlem on 116th Street