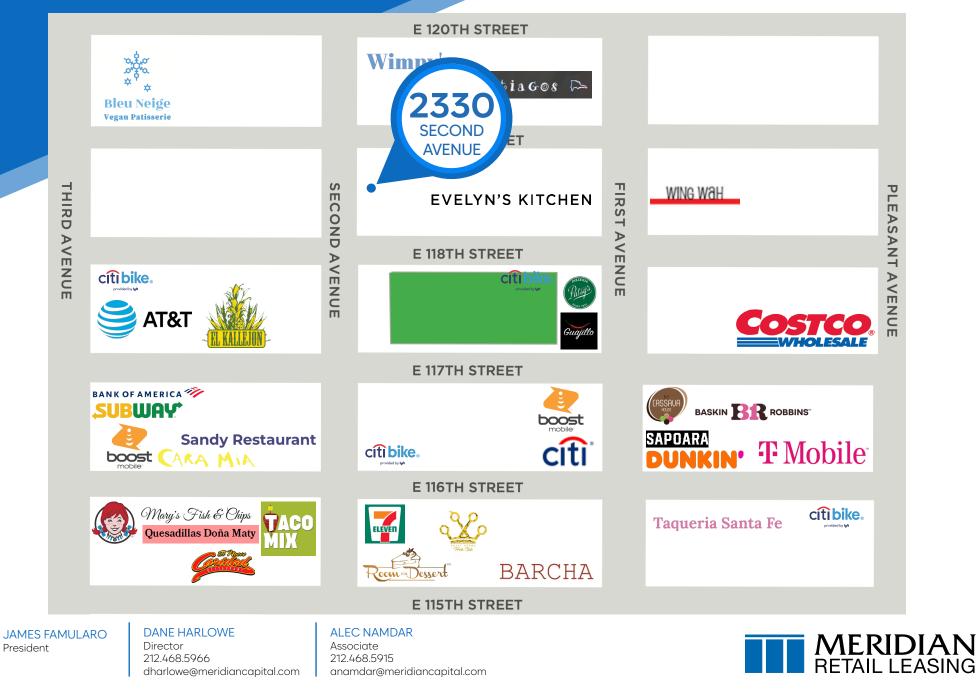

#### NEIGHBORS

Wimpy's • Mama's • Santiago's Beer Garden • 7 Eleven • Barcha • Wendy's • Evelyn's Kitchen • Dunkin' Donuts • Subway • Patsy's Pizzeria

TRANSPORTATION

JAMES FAMULARO President DANE HARLOWE